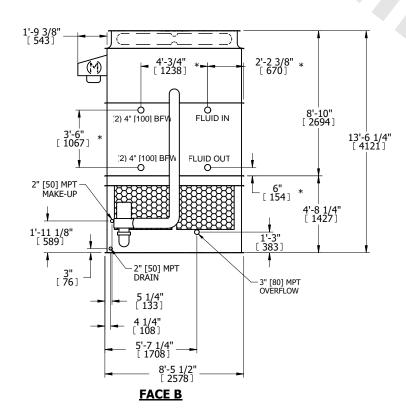

## NOTES:

- 1. (M)- FAN MOTOR LOCATION
- 2. HEAVIEST SECTION IS UPPER SECTION
- 3. MPT DENOTES MALE PIPE THREAD FPT DENOTES FEMALE PIPE THREAD BFW DENOTES BEVELED FOR WELDING **GVD DENOTES GROOVED** FLG DENOTES FLANGE PE DENOTES PLAIN END
- 4. +UNIT WEIGHT DOES NOT INCLUDE ACCESSORIES (SEE ACCESSORY DRAWINGS)
- 5. MAKE-UP WATER PRESSURE 20 psi MIN [137 kPa], 50 psi MAX [344 kPa]
- 6. \*-APPROXIMATE DIMENSIONS DO NOT USE FOR PRE-FABRICATION OF CONNECTING
- 7. 3/4" [19mm] DIA. MOUNTING HOLES. REFER TO RECOMMENDED STEEL SUPPORT DRAWING.
- 8. DIMENSIONS LISTED AS FOLLOWS: **ENGLISH FT-IN** METRIC [mm]