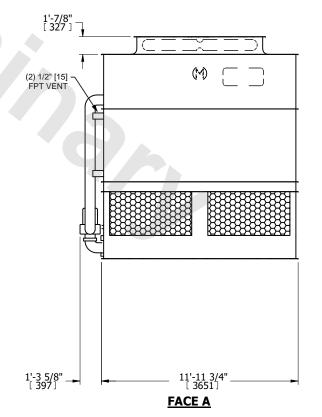

## NOTES:

- 1. (M)- FAN MOTOR LOCATION
- 2. HEAVIEST SECTION IS UPPER SECTION
- 3. MPT DENOTES MALE PIPE THREAD FPT DENOTES FEMALE PIPE THREAD BFW DENOTES BEVELED FOR WELDING **GVD DENOTES GROOVED** FLG DENOTES FLANGE PE DENOTES PLAIN END
- 4. +UNIT WEIGHT DOES NOT INCLUDE ACCESSORIES (SEE ACCESSORY DRAWINGS)
- 5. MAKE-UP WATER PRESSURE 20 psi MIN [137 kPa], 50 psi MAX [344 kPa]
- 6. \*-APPROXIMATE DIMENSIONS DO NOT USE FOR PRE-FABRICATION OF CONNECTING
- 7. 3/4" [19mm] DIA. MOUNTING HOLES. REFER TO RECOMMENDED STEEL SUPPORT DRAWING.
- 8. DIMENSIONS LISTED AS FOLLOWS: **ENGLISH FT-IN** METRIC [mm]