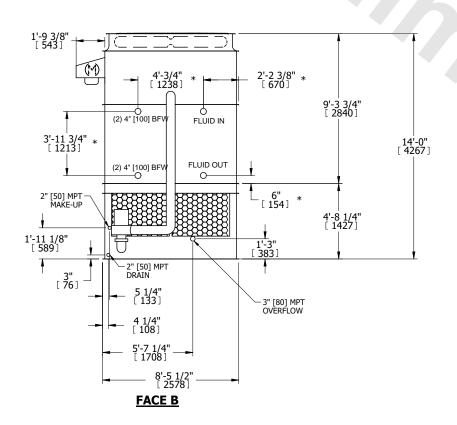

## NOTES:

- 1. (M)- FAN MOTOR LOCATION
- 2. HEAVIEST SECTION IS UPPER SECTION
- 3. MPT DENOTES MALE PIPE THREAD FPT DENOTES FEMALE PIPE THREAD BFW DENOTES BEVELED FOR WELDING **GVD DENOTES GROOVED** FLG DENOTES FLANGE PE DENOTES PLAIN END
- 4. +UNIT WEIGHT DOES NOT INCLUDE ACCESSORIES (SEE ACCESSORY DRAWINGS)
- 5. MAKE-UP WATER PRESSURE 20 psi MIN [137 kPa], 50 psi MAX [344 kPa]
- 6. \*-APPROXIMATE DIMENSIONS DO NOT USE FOR PRE-FABRICATION OF CONNECTING
- 7. 3/4" [19mm] DIA. MOUNTING HOLES. REFER TO RECOMMENDED STEEL SUPPORT DRAWING.
- 8. DIMENSIONS LISTED AS FOLLOWS: **ENGLISH FT-IN** METRIC [mm]