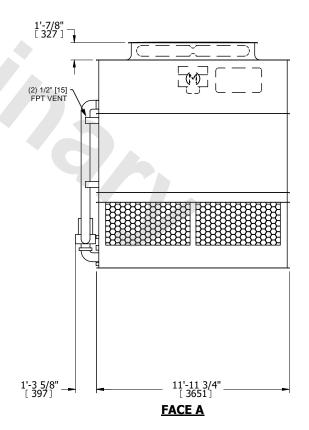

## NOTES:

- 1. (M)- FAN MOTOR LOCATION
- 2. HEAVIEST SECTION IS UPPER SECTION
- 3. MPT DENOTES MALE PIPE THREAD FPT DENOTES FEMALE PIPE THREAD BFW DENOTES BEVELED FOR WELDING **GVD DENOTES GROOVED** FLG DENOTES FLANGE PE DENOTES PLAIN END
- 4. +UNIT WEIGHT DOES NOT INCLUDE ACCESSORIES (SEE ACCESSORY DRAWINGS)
- 5. MAKE-UP WATER PRESSURE 20 psi MIN [137 kPa], 50 psi MAX [344 kPa]
- 6. \*-APPROXIMATE DIMENSIONS DO NOT USE FOR PRE-FABRICATION OF CONNECTING
- 7. 3/4" [19mm] DIA. MOUNTING HOLES. REFER TO RECOMMENDED STEEL SUPPORT DRAWING.
- 8. DIMENSIONS LISTED AS FOLLOWS: **ENGLISH FT-IN** METRIC [mm]