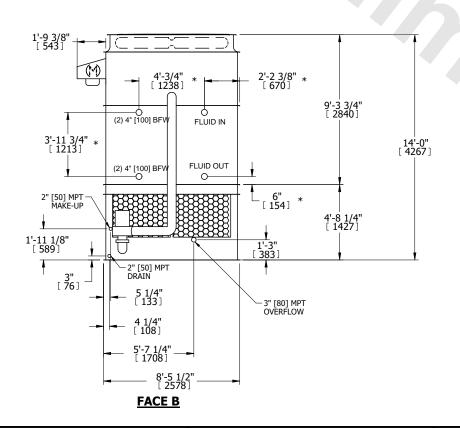

## NOTES:

- 1. (M)- FAN MOTOR LOCATION
- 2. HEAVIEST SECTION IS UPPER SECTION
- 3. MPT DENOTES MALE PIPE THREAD FPT DENOTES FEMALE PIPE THREAD BFW DENOTES BEVELED FOR WELDING **GVD DENOTES GROOVED** FLG DENOTES FLANGE PE DENOTES PLAIN END
- 4. +UNIT WEIGHT DOES NOT INCLUDE ACCESSORIES (SEE ACCESSORY DRAWINGS)
- 5. MAKE-UP WATER PRESSURE 20 psi MIN [137 kPa], 50 psi MAX [344 kPa]
- 6. \*-APPROXIMATE DIMENSIONS DO NOT USE FOR PRE-FABRICATION OF CONNECTING
- 7. 3/4" [19mm] DIA. MOUNTING HOLES. REFER TO RECOMMENDED STEEL SUPPORT DRAWING.
- 8. DIMENSIONS LISTED AS FOLLOWS: **ENGLISH FT-IN** METRIC [mm]