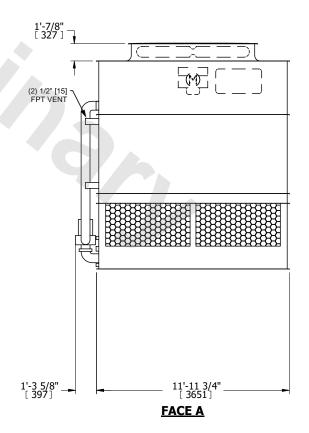

## NOTES:

- 1. (M)- FAN MOTOR LOCATION
- 2. HEAVIEST SECTION IS UPPER SECTION
- 3. MPT DENOTES MALE PIPE THREAD FPT DENOTES FEMALE PIPE THREAD BFW DENOTES BEVELED FOR WELDING **GVD DENOTES GROOVED** FLG DENOTES FLANGE PE DENOTES PLAIN END
- 4. +UNIT WEIGHT DOES NOT INCLUDE ACCESSORIES (SEE ACCESSORY DRAWINGS)
- 5. MAKE-UP WATER PRESSURE 20 psi MIN [137 kPa], 50 psi MAX [344 kPa]
- 6. \*-APPROXIMATE DIMENSIONS DO NOT USE FOR PRE-FABRICATION OF CONNECTING
- 7. 3/4" [19mm] DIA. MOUNTING HOLES. REFER TO RECOMMENDED STEEL SUPPORT DRAWING.
- 8. DIMENSIONS LISTED AS FOLLOWS: **ENGLISH FT-IN** METRIC [mm]