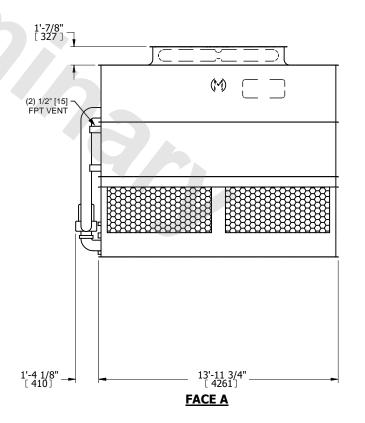

## NOTES:

- 1. (M)- FAN MOTOR LOCATION
- 2. HEAVIEST SECTION IS UPPER SECTION
- 3. MPT DENOTES MALE PIPE THREAD FPT DENOTES FEMALE PIPE THREAD BFW DENOTES BEVELED FOR WELDING **GVD DENOTES GROOVED** FLG DENOTES FLANGE PE DENOTES PLAIN END
- 4. +UNIT WEIGHT DOES NOT INCLUDE ACCESSORIES (SEE ACCESSORY DRAWINGS)
- 5. MAKE-UP WATER PRESSURE 20 psi MIN [137 kPa], 50 psi MAX [344 kPa]
- 6. \*-APPROXIMATE DIMENSIONS DO NOT USE FOR PRE-FABRICATION OF CONNECTING
- 7. 3/4" [19mm] DIA. MOUNTING HOLES. REFER TO RECOMMENDED STEEL SUPPORT DRAWING.
- 8. DIMENSIONS LISTED AS FOLLOWS: **ENGLISH FT-IN** METRIC [mm]

DRAWN BY: SLR NO. OF SHIPPING SECTIONS **SHIPPING** OPERATING HEAVIEST SECTION 11270 lbs+ [5115] kg+ 13280 lbs+ [6025] kg+ 20250 lbs+ [9190] kg+ WEIGHT WEIGHT WEIGHT