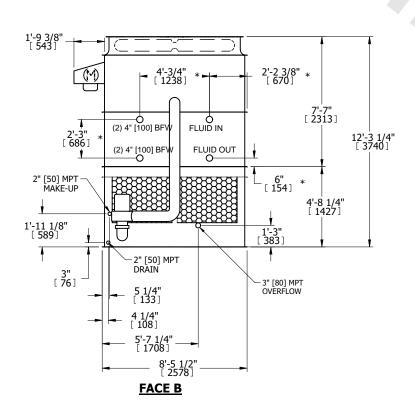

## NOTES:

- 1. (M)- FAN MOTOR LOCATION
- 2. HEAVIEST SECTION IS UPPER SECTION
- 3. MPT DENOTES MALE PIPE THREAD FPT DENOTES FEMALE PIPE THREAD BFW DENOTES BEVELED FOR WELDING **GVD DENOTES GROOVED** FLG DENOTES FLANGE PE DENOTES PLAIN END
- 4. +UNIT WEIGHT DOES NOT INCLUDE ACCESSORIES (SEE ACCESSORY DRAWINGS)
- 5. MAKE-UP WATER PRESSURE 20 psi MIN [137 kPa], 50 psi MAX [344 kPa]
- 6. \*-APPROXIMATE DIMENSIONS DO NOT USE FOR PRE-FABRICATION OF CONNECTING
- 7. 3/4" [19mm] DIA. MOUNTING HOLES. REFER TO RECOMMENDED STEEL SUPPORT DRAWING.
- 8. DIMENSIONS LISTED AS FOLLOWS: **ENGLISH FT-IN** METRIC [mm]

DRAWN BY: SLR NO. OF SHIPPING SECTIONS **SHIPPING** OPERATING HEAVIEST SECTION 11270 lbs+ [5115] kg+ 13280 lbs+ [6025] kg+ 20250 lbs+ [9190] kg+ WEIGHT WEIGHT WEIGHT