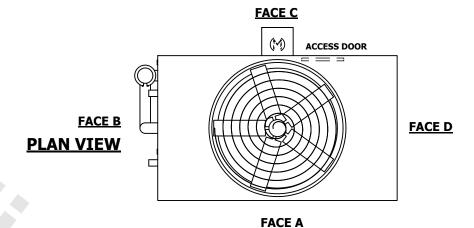

## NOTES:

- 1. (M)- FAN MOTOR LOCATION
- 2. HEAVIEST SECTION IS UPPER SECTION
- 3. MPT DENOTES MALE PIPE THREAD FPT DENOTES FEMALE PIPE THREAD BFW DENOTES BEVELED FOR WELDING **GVD DENOTES GROOVED** FLG DENOTES FLANGE PE DENOTES PLAIN END
- 4. +UNIT WEIGHT DOES NOT INCLUDE ACCESSORIES (SEE ACCESSORY DRAWINGS)
- 5. MAKE-UP WATER PRESSURE 20 psi MIN [137 kPa], 50 psi MAX [344 kPa]
- 6. \*-APPROXIMATE DIMENSIONS DO NOT USE FOR PRE-FABRICATION OF CONNECTING
- 7. 3/4" [19mm] DIA. MOUNTING HOLES. REFER TO RECOMMENDED STEEL SUPPORT DRAWING.
- 8. DIMENSIONS LISTED AS FOLLOWS: **ENGLISH FT-IN** METRIC [mm]