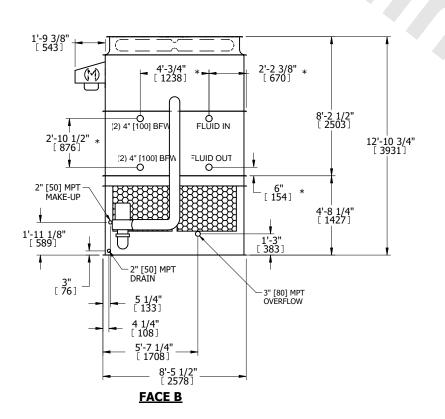

- 1. (M)- FAN MOTOR LOCATION
- 2. HEAVIEST SECTION IS UPPER SECTION
- 3. MPT DENOTES MALE PIPE THREAD FPT DENOTES FEMALE PIPE THREAD BFW DENOTES BEVELED FOR WELDING **GVD DENOTES GROOVED** FLG DENOTES FLANGE PE DENOTES PLAIN END
- 4. +UNIT WEIGHT DOES NOT INCLUDE ACCESSORIES (SEE ACCESSORY DRAWINGS)
- 5. MAKE-UP WATER PRESSURE 20 psi MIN [137 kPa], 50 psi MAX [344 kPa]
- 6. \*-APPROXIMATE DIMENSIONS DO NOT USE FOR PRE-FABRICATION OF CONNECTING
- 7. 3/4" [19mm] DIA. MOUNTING HOLES. REFER TO RECOMMENDED STEEL SUPPORT DRAWING.
- 8. DIMENSIONS LISTED AS FOLLOWS: **ENGLISH FT-IN** METRIC [mm]