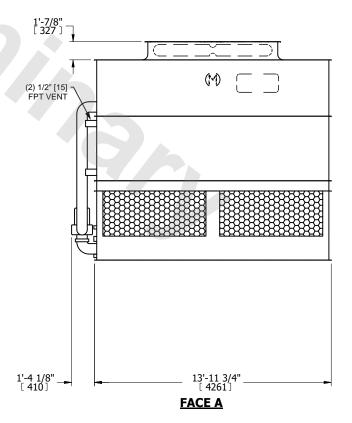

- 1. (M)- FAN MOTOR LOCATION
- 2. HEAVIEST SECTION IS UPPER SECTION
- 3. MPT DENOTES MALE PIPE THREAD FPT DENOTES FEMALE PIPE THREAD BFW DENOTES BEVELED FOR WELDING **GVD DENOTES GROOVED** FLG DENOTES FLANGE PE DENOTES PLAIN END
- 4. +UNIT WEIGHT DOES NOT INCLUDE ACCESSORIES (SEE ACCESSORY DRAWINGS)
- 5. MAKE-UP WATER PRESSURE 20 psi MIN [137 kPa], 50 psi MAX [344 kPa]
- 6. \*-APPROXIMATE DIMENSIONS DO NOT USE FOR PRE-FABRICATION OF CONNECTING
- 7. 3/4" [19mm] DIA. MOUNTING HOLES. REFER TO RECOMMENDED STEEL SUPPORT DRAWING.
- 8. DIMENSIONS LISTED AS FOLLOWS: **ENGLISH FT-IN** METRIC [mm]