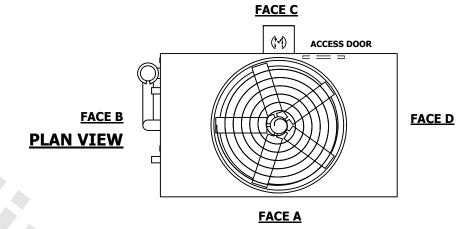

- 1. (M)- FAN MOTOR LOCATION
- 2. HEAVIEST SECTION IS UPPER SECTION
- 3. MPT DENOTES MALE PIPE THREAD FPT DENOTES FEMALE PIPE THREAD BFW DENOTES BEVELED FOR WELDING **GVD DENOTES GROOVED** FLG DENOTES FLANGE PE DENOTES PLAIN END
- 4. +UNIT WEIGHT DOES NOT INCLUDE ACCESSORIES (SEE ACCESSORY DRAWINGS)
- 5. MAKE-UP WATER PRESSURE 20 psi MIN [137 kPa], 50 psi MAX [344 kPa]
- 6. \*-APPROXIMATE DIMENSIONS DO NOT USE FOR PRE-FABRICATION OF CONNECTING
- 7. 3/4" [19mm] DIA. MOUNTING HOLES. REFER TO RECOMMENDED STEEL SUPPORT DRAWING.
- 8. DIMENSIONS LISTED AS FOLLOWS: **ENGLISH FT-IN** METRIC [mm]