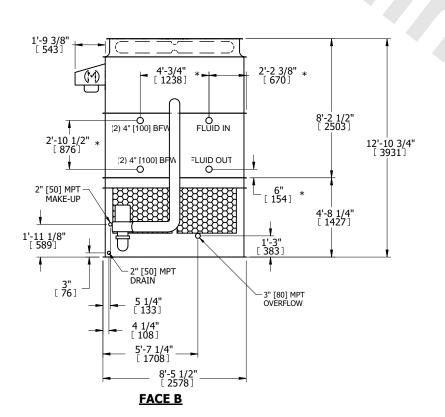

- 1. (M)- FAN MOTOR LOCATION
- 2. HEAVIEST SECTION IS UPPER SECTION
- 3. MPT DENOTES MALE PIPE THREAD FPT DENOTES FEMALE PIPE THREAD BFW DENOTES BEVELED FOR WELDING **GVD DENOTES GROOVED** FLG DENOTES FLANGE PE DENOTES PLAIN END
- 4. +UNIT WEIGHT DOES NOT INCLUDE ACCESSORIES (SEE ACCESSORY DRAWINGS)
- 5. MAKE-UP WATER PRESSURE 20 psi MIN [137 kPa], 50 psi MAX [344 kPa]
- 6. \*-APPROXIMATE DIMENSIONS DO NOT USE FOR PRE-FABRICATION OF CONNECTING
- 7. 3/4" [19mm] DIA. MOUNTING HOLES. REFER TO RECOMMENDED STEEL SUPPORT DRAWING.
- 8. DIMENSIONS LISTED AS FOLLOWS: **ENGLISH FT-IN** METRIC [mm]