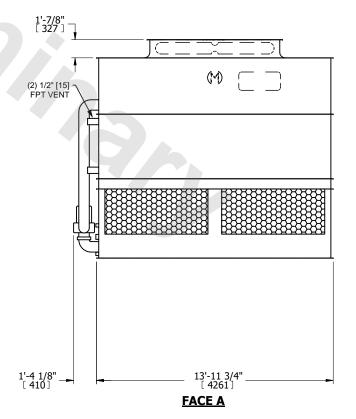

- 1. (M)- FAN MOTOR LOCATION
- 2. HEAVIEST SECTION IS UPPER SECTION
- 3. MPT DENOTES MALE PIPE THREAD FPT DENOTES FEMALE PIPE THREAD BFW DENOTES BEVELED FOR WELDING **GVD DENOTES GROOVED** FLG DENOTES FLANGE PE DENOTES PLAIN END
- 4. +UNIT WEIGHT DOES NOT INCLUDE ACCESSORIES (SEE ACCESSORY DRAWINGS)
- 5. MAKE-UP WATER PRESSURE 20 psi MIN [137 kPa], 50 psi MAX [344 kPa]
- 6. \*-APPROXIMATE DIMENSIONS DO NOT USE FOR PRE-FABRICATION OF CONNECTING
- 7. 3/4" [19mm] DIA. MOUNTING HOLES. REFER TO RECOMMENDED STEEL SUPPORT DRAWING.
- 8. DIMENSIONS LISTED AS FOLLOWS: **ENGLISH FT-IN** METRIC [mm]