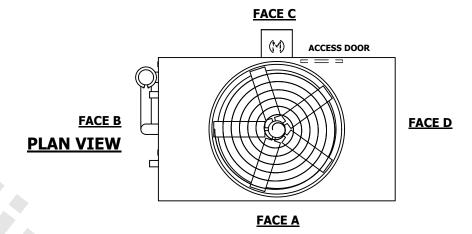

- 1. (M)- FAN MOTOR LOCATION
- 2. HEAVIEST SECTION IS UPPER SECTION
- 3. MPT DENOTES MALE PIPE THREAD FPT DENOTES FEMALE PIPE THREAD BFW DENOTES BEVELED FOR WELDING **GVD DENOTES GROOVED** FLG DENOTES FLANGE PE DENOTES PLAIN END
- 4. +UNIT WEIGHT DOES NOT INCLUDE ACCESSORIES (SEE ACCESSORY DRAWINGS)
- 5. MAKE-UP WATER PRESSURE 20 psi MIN [137 kPa], 50 psi MAX [344 kPa]
- 6. \*-APPROXIMATE DIMENSIONS DO NOT USE FOR PRE-FABRICATION OF CONNECTING
- 7. 3/4" [19mm] DIA. MOUNTING HOLES. REFER TO RECOMMENDED STEEL SUPPORT DRAWING.
- 8. DIMENSIONS LISTED AS FOLLOWS: **ENGLISH FT-IN** METRIC [mm]