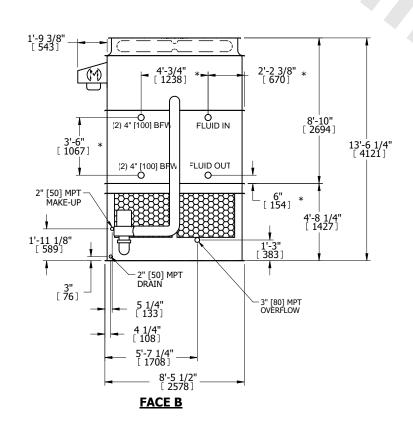

## NOTES:

- 1. (M)- FAN MOTOR LOCATION
- 2. HEAVIEST SECTION IS UPPER SECTION
- 3. MPT DENOTES MALE PIPE THREAD FPT DENOTES FEMALE PIPE THREAD BFW DENOTES BEVELED FOR WELDING **GVD DENOTES GROOVED** FLG DENOTES FLANGE PE DENOTES PLAIN END
- 4. +UNIT WEIGHT DOES NOT INCLUDE ACCESSORIES (SEE ACCESSORY DRAWINGS)
- 5. MAKE-UP WATER PRESSURE 20 psi MIN [137 kPa], 50 psi MAX [344 kPa]
- 6. \*-APPROXIMATE DIMENSIONS DO NOT USE FOR PRE-FABRICATION OF CONNECTING
- 7. 3/4" [19mm] DIA. MOUNTING HOLES. REFER TO RECOMMENDED STEEL SUPPORT DRAWING.
- 8. DIMENSIONS LISTED AS FOLLOWS: **ENGLISH FT-IN** METRIC [mm]

## **FACE A**

**SHIPPING** 16990 lbs+ [7710] kg+ WEIGHT

OPERATING WEIGHT

25270 lbs+ [11465] kg+

HEAVIEST SECTION WEIGHT

14980 lbs+ [6795] kg+

NO. OF SHIPPING SECTIONS

DRAWN BY: SLR