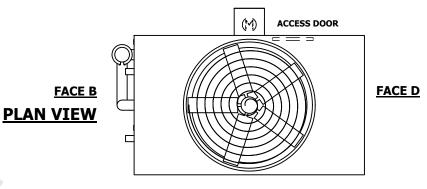

## NOTES:

- 1. (M)- FAN MOTOR LOCATION
- 2. HEAVIEST SECTION IS UPPER SECTION
- 3. MPT DENOTES MALE PIPE THREAD FPT DENOTES FEMALE PIPE THREAD BFW DENOTES BEVELED FOR WELDING **GVD DENOTES GROOVED** FLG DENOTES FLANGE PE DENOTES PLAIN END
- 4. +UNIT WEIGHT DOES NOT INCLUDE ACCESSORIES (SEE ACCESSORY DRAWINGS)
- 5. MAKE-UP WATER PRESSURE 20 psi MIN [137 kPa], 50 psi MAX [344 kPa]
- 6. \*-APPROXIMATE DIMENSIONS DO NOT USE FOR PRE-FABRICATION OF CONNECTING
- 7. 3/4" [19mm] DIA. MOUNTING HOLES. REFER TO RECOMMENDED STEEL SUPPORT DRAWING.
- 8. DIMENSIONS LISTED AS FOLLOWS: **ENGLISH FT-IN** METRIC [mm]

## **FACE A**

**SHIPPING** 16990 lbs+ [7710] kg+ WEIGHT

OPERATING WEIGHT

25270 lbs+ [11465] kg+

HEAVIEST SECTION WEIGHT

14980 lbs+ [6795] kg+

NO. OF SHIPPING SECTIONS

DRAWN BY: SLR