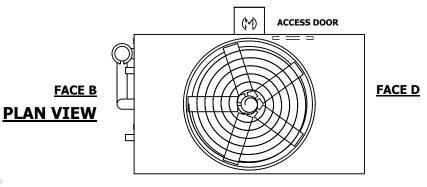

## NOTES:

- 1. (M)- FAN MOTOR LOCATION
- 2. HEAVIEST SECTION IS UPPER SECTION
- 3. MPT DENOTES MALE PIPE THREAD FPT DENOTES FEMALE PIPE THREAD BFW DENOTES BEVELED FOR WELDING **GVD DENOTES GROOVED** FLG DENOTES FLANGE PE DENOTES PLAIN END
- 4. +UNIT WEIGHT DOES NOT INCLUDE ACCESSORIES (SEE ACCESSORY DRAWINGS)
- 5. MAKE-UP WATER PRESSURE 20 psi MIN [137 kPa], 50 psi MAX [344 kPa]
- 6. \*-APPROXIMATE DIMENSIONS DO NOT USE FOR PRE-FABRICATION OF CONNECTING
- 7. 3/4" [19mm] DIA. MOUNTING HOLES. REFER TO RECOMMENDED STEEL SUPPORT DRAWING.
- 8. DIMENSIONS LISTED AS FOLLOWS: **ENGLISH FT-IN** METRIC [mm]

## **FACE C**