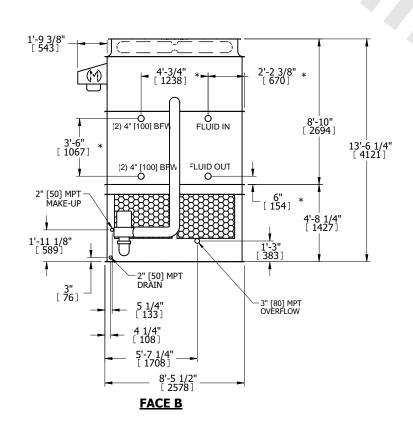

## NOTES:

- 1. (M)- FAN MOTOR LOCATION
- 2. HEAVIEST SECTION IS UPPER SECTION
- 3. MPT DENOTES MALE PIPE THREAD FPT DENOTES FEMALE PIPE THREAD BFW DENOTES BEVELED FOR WELDING **GVD DENOTES GROOVED** FLG DENOTES FLANGE PE DENOTES PLAIN END
- 4. +UNIT WEIGHT DOES NOT INCLUDE ACCESSORIES (SEE ACCESSORY DRAWINGS)
- 5. MAKE-UP WATER PRESSURE 20 psi MIN [137 kPa], 50 psi MAX [344 kPa]
- 6. \*-APPROXIMATE DIMENSIONS DO NOT USE FOR PRE-FABRICATION OF CONNECTING
- 7. 3/4" [19mm] DIA. MOUNTING HOLES. REFER TO RECOMMENDED STEEL SUPPORT DRAWING.
- 8. DIMENSIONS LISTED AS FOLLOWS: **ENGLISH FT-IN** METRIC [mm]