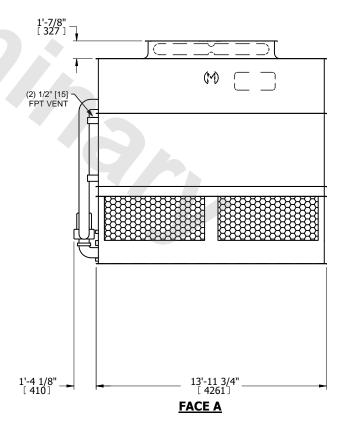

## NOTES:

- 1. (M)- FAN MOTOR LOCATION
- 2. HEAVIEST SECTION IS UPPER SECTION
- 3. MPT DENOTES MALE PIPE THREAD FPT DENOTES FEMALE PIPE THREAD BFW DENOTES BEVELED FOR WELDING **GVD DENOTES GROOVED** FLG DENOTES FLANGE PE DENOTES PLAIN END
- 4. +UNIT WEIGHT DOES NOT INCLUDE ACCESSORIES (SEE ACCESSORY DRAWINGS)
- 5. MAKE-UP WATER PRESSURE 20 psi MIN [137 kPa], 50 psi MAX [344 kPa]
- 6. \*-APPROXIMATE DIMENSIONS DO NOT USE FOR PRE-FABRICATION OF CONNECTING
- 7. 3/4" [19mm] DIA. MOUNTING HOLES. REFER TO RECOMMENDED STEEL SUPPORT DRAWING.
- 8. DIMENSIONS LISTED AS FOLLOWS: **ENGLISH FT-IN** METRIC [mm]

## **FACE A**

**SHIPPING** 17020 lbs+ [7725] kg+ WEIGHT

OPERATING WEIGHT

25300 lbs+ [11480] kg+

HEAVIEST SECTION WEIGHT

15010 lbs+ [6810] kg+

NO. OF SHIPPING SECTIONS

DRAWN BY: SLR