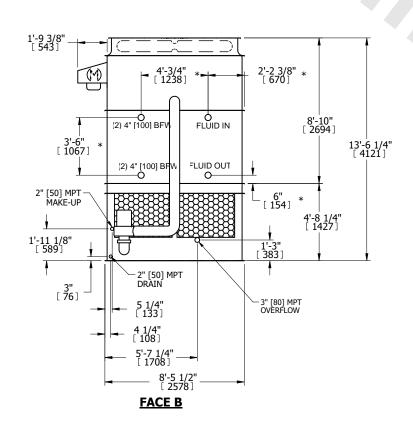

## NOTES:

- 1. (M)- FAN MOTOR LOCATION
- 2. HEAVIEST SECTION IS UPPER SECTION
- 3. MPT DENOTES MALE PIPE THREAD FPT DENOTES FEMALE PIPE THREAD BFW DENOTES BEVELED FOR WELDING **GVD DENOTES GROOVED** FLG DENOTES FLANGE PE DENOTES PLAIN END
- 4. +UNIT WEIGHT DOES NOT INCLUDE ACCESSORIES (SEE ACCESSORY DRAWINGS)
- 5. MAKE-UP WATER PRESSURE 20 psi MIN [137 kPa], 50 psi MAX [344 kPa]
- 6. \*-APPROXIMATE DIMENSIONS DO NOT USE FOR PRE-FABRICATION OF CONNECTING
- 7. 3/4" [19mm] DIA. MOUNTING HOLES. REFER TO RECOMMENDED STEEL SUPPORT DRAWING.
- 8. DIMENSIONS LISTED AS FOLLOWS: **ENGLISH FT-IN** METRIC [mm]

## **FACE A**

**SHIPPING** 17070 lbs+ [7745] kg+ WEIGHT

OPERATING WEIGHT

25350 lbs+ [11500] kg+

HEAVIEST SECTION WEIGHT

15060 lbs+ [6835] kg+

NO. OF SHIPPING SECTIONS

DRAWN BY: SLR