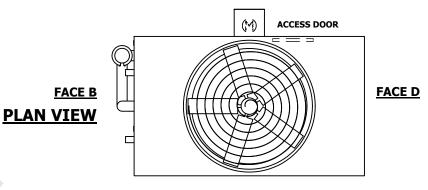

## NOTES:

- 1. (M)- FAN MOTOR LOCATION
- 2. HEAVIEST SECTION IS UPPER SECTION
- 3. MPT DENOTES MALE PIPE THREAD FPT DENOTES FEMALE PIPE THREAD BFW DENOTES BEVELED FOR WELDING **GVD DENOTES GROOVED** FLG DENOTES FLANGE PE DENOTES PLAIN END
- 4. +UNIT WEIGHT DOES NOT INCLUDE ACCESSORIES (SEE ACCESSORY DRAWINGS)
- 5. MAKE-UP WATER PRESSURE 20 psi MIN [137 kPa], 50 psi MAX [344 kPa]
- 6. \*-APPROXIMATE DIMENSIONS DO NOT USE FOR PRE-FABRICATION OF CONNECTING
- 7. 3/4" [19mm] DIA. MOUNTING HOLES. REFER TO RECOMMENDED STEEL SUPPORT DRAWING.
- 8. DIMENSIONS LISTED AS FOLLOWS: **ENGLISH FT-IN** METRIC [mm]

## **FACE A**

**SHIPPING** 17070 lbs+ [7745] kg+ WEIGHT

OPERATING WEIGHT

25350 lbs+ [11500] kg+

HEAVIEST SECTION WEIGHT

15060 lbs+ [6835] kg+

NO. OF SHIPPING SECTIONS

DRAWN BY: SLR