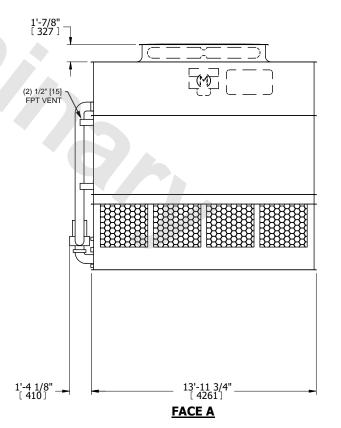

## NOTES:

- 1. (M)- FAN MOTOR LOCATION
- 2. HÉAVIEST SECTION IS UPPER SECTION
- 3. MPT DENOTES MALE PIPE THREAD
  FPT DENOTES FEMALE PIPE THREAD
  BFW DENOTES BEVELED FOR WELDING
  GVD DENOTES GROOVED
  FLG DENOTES FLANGE
  PE DENOTES PLAIN END
- 4. +UNIT WEIGHT DOES NOT INCLUDE ACCESSORIES (SEE ACCESSORY DRAWINGS)
- 5. MAKE-UP WATER PRESSURE 20 psi MIN [137 kPa], 50 psi MAX [344 kPa]
- 6. \*-APPROXIMATE DIMENSIONS DO NOT USE FOR PRE-FABRICATION OF CONNECTING PIPING
- 7. 3/4" [19mm] DIA. MOUNTING HOLES. REFER TO RECOMMENDED STEEL SUPPORT DRAWING.
- 8. DIMENSIONS LISTED AS FOLLOWS: ENGLISH FT-IN METRIC [mm]