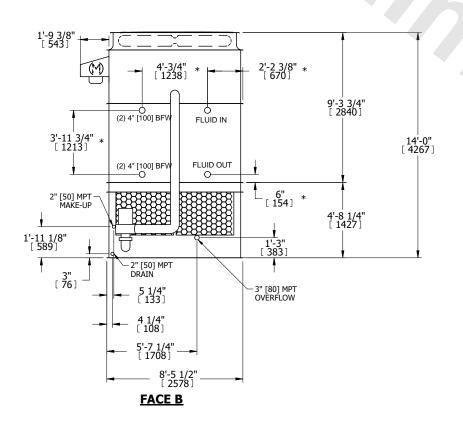

## NOTES:

- 1. (M)- FAN MOTOR LOCATION
- 2. HÉAVIEST SECTION IS UPPER SECTION
- 3. MPT DENOTES MALE PIPE THREAD
  FPT DENOTES FEMALE PIPE THREAD
  BFW DENOTES BEVELED FOR WELDING
  GVD DENOTES GROOVED
  FLG DENOTES FLANGE
  PE DENOTES PLAIN END
- 4. +UNIT WEIGHT DOES NOT INCLUDE ACCESSORIES (SEE ACCESSORY DRAWINGS)
- 5. MAKE-UP WATER PRESSURE 20 psi MIN [137 kPa], 50 psi MAX [344 kPa]
- 6. \*-APPROXIMATE DIMENSIONS DO NOT USE FOR PRE-FABRICATION OF CONNECTING PIPING
- 7. 3/4" [19mm] DIA. MOUNTING HOLES. REFER TO RECOMMENDED STEEL SUPPORT DRAWING.
- 8. DIMENSIONS LISTED AS FOLLOWS: ENGLISH FT-IN METRIC [mm]