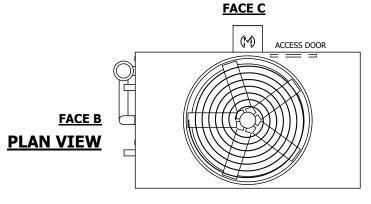

## NOTES:

- 1. (M)- FAN MOTOR LOCATION
- 2. HÉAVIEST SECTION IS UPPER SECTION
- 3. MPT DENOTES MALE PIPE THREAD
  FPT DENOTES FEMALE PIPE THREAD
  BFW DENOTES BEVELED FOR WELDING
  GVD DENOTES GROOVED
  FLG DENOTES FLANGE
  PE DENOTES PLAIN END
- 4. +UNIT WEIGHT DOES NOT INCLUDE ACCESSORIES (SEE ACCESSORY DRAWINGS)
- 5. MAKE-UP WATER PRESSURE 20 psi MIN [137 kPa], 50 psi MAX [344 kPa]
- 6. \*-APPROXIMATE DIMENSIONS DO NOT USE FOR PRE-FABRICATION OF CONNECTING PIPING
- 7. 3/4" [19mm] DIA. MOUNTING HOLES. REFER TO RECOMMENDED STEEL SUPPORT DRAWING.
- 8. DIMENSIONS LISTED AS FOLLOWS: ENGLISH FT-IN METRIC [mm]

FACE D

**FACE A** 

SHIPPING WEIGHT 19330 lbs+ [8770] kg+

OPERATING WEIGHT

28270 lbs+ [12825] kg+

HEAVIEST SECTION WEIGHT

17320 lbs+ [7860] kg+

NO. OF SHIPPING SECTIONS