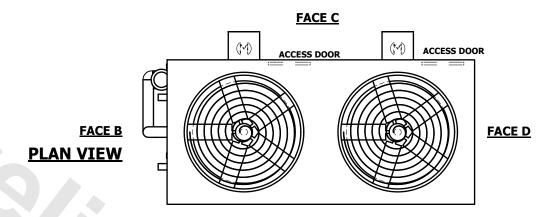

## NOTES:

WEIGHT

- 1. (M)- FAN MOTOR LOCATION
- 2. HEAVIEST SECTION IS UPPER SECTION
- 3. MPT DENOTES MALE PIPE THREAD FPT DENOTES FEMALE PIPE THREAD BFW DENOTES BEVELED FOR WELDING **GVD DENOTES GROOVED** FLG DENOTES FLANGE PE DENOTES PLAIN END
- 4. +UNIT WEIGHT DOES NOT INCLUDE ACCESSORIES (SEE ACCESSORY DRAWINGS)
- 5. MAKE-UP WATER PRESSURE 20 psi MIN [137 kPa], 50 psi MAX [344 kPa]
- 6. \*-APPROXIMATE DIMENSIONS DO NOT USE FOR PRE-FABRICATION OF CONNECTING
- 7. 3/4" [19mm] DIA. MOUNTING HOLES. REFER TO RECOMMENDED STEEL SUPPORT DRAWING.
- 8. DIMENSIONS LISTED AS FOLLOWS: **ENGLISH FT-IN** METRIC [mm]