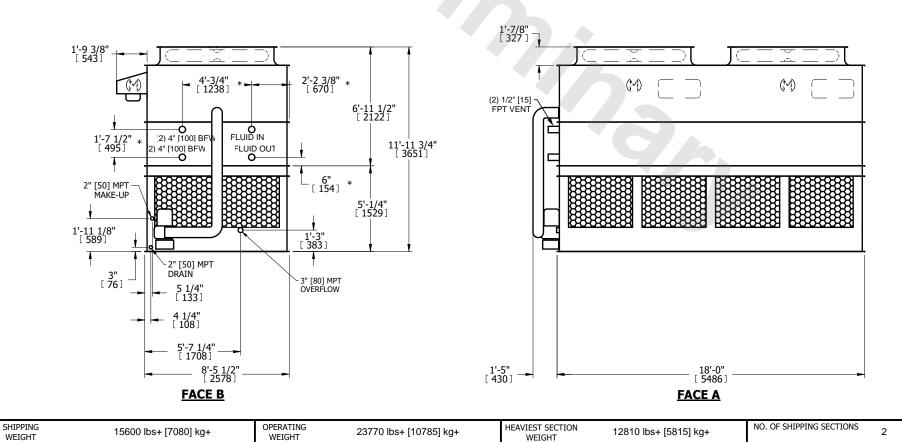

## NOTES:

WEIGHT

- 1. (M)- FAN MOTOR LOCATION
- 2. HEAVIEST SECTION IS UPPER SECTION
- 3. MPT DENOTES MALE PIPE THREAD FPT DENOTES FEMALE PIPE THREAD BFW DENOTES BEVELED FOR WELDING **GVD DENOTES GROOVED** FLG DENOTES FLANGE PE DENOTES PLAIN END
- 4. +UNIT WEIGHT DOES NOT INCLUDE ACCESSORIES (SEE ACCESSORY DRAWINGS)
- 5. MAKE-UP WATER PRESSURE 20 psi MIN [137 kPa], 50 psi MAX [344 kPa]
- 6. \*-APPROXIMATE DIMENSIONS DO NOT USE FOR PRE-FABRICATION OF CONNECTING
- 7. 3/4" [19mm] DIA. MOUNTING HOLES. REFER TO RECOMMENDED STEEL SUPPORT DRAWING.
- 8. DIMENSIONS LISTED AS FOLLOWS: **ENGLISH FT-IN** METRIC [mm]

## **FACE A**