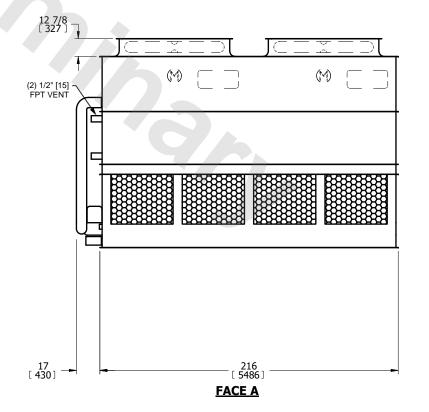

## NOTES:

- 1. (M)- FAN MOTOR LOCATION
- 2. HEAVIEST SECTION IS UPPER SECTION
- 3. MPT DENOTES MALE PIPE THREAD FPT DENOTES FEMALE PIPE THREAD BFW DENOTES BEVELED FOR WELDING **GVD DENOTES GROOVED** FLG DENOTES FLANGE PE DENOTES PLAIN END
- 4. +UNIT WEIGHT DOES NOT INCLUDE ACCESSORIES (SEE ACCESSORY DRAWINGS)
- 5. MAKE-UP WATER PRESSURE 20 psi MIN [137 kPa], 50 psi MAX [344 kPa]
- 6. \*-APPROXIMATE DIMENSIONS DO NOT USE FOR PRE-FABRICATION OF CONNECTING
- 7. 3/4" [19mm] DIA. MOUNTING HOLES. REFER TO RECOMMENDED STEEL SUPPORT DRAWING.
- 8. DIMENSIONS LISTED AS FOLLOWS: **ENGLISH FT-IN** METRIC [mm]

**FACE A** 

**SHIPPING** WEIGHT

17600 lbs+ [7985] kg+

**OPERATING** WEIGHT

26610 lbs+ [12075] kg+

HEAVIEST SECTION WEIGHT

14810 lbs+ [6720] kg+

NO. OF SHIPPING SECTIONS