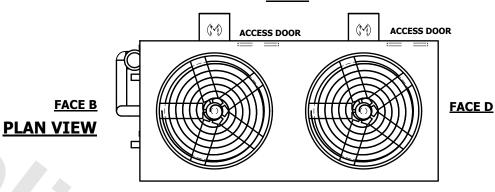

## NOTES:

- 1. (M)- FAN MOTOR LOCATION
- 2. HEAVIEST SECTION IS UPPER SECTION
- 3. MPT DENOTES MALE PIPE THREAD FPT DENOTES FEMALE PIPE THREAD BFW DENOTES BEVELED FOR WELDING **GVD DENOTES GROOVED** FLG DENOTES FLANGE PE DENOTES PLAIN END
- 4. +UNIT WEIGHT DOES NOT INCLUDE ACCESSORIES (SEE ACCESSORY DRAWINGS)
- 5. MAKE-UP WATER PRESSURE 20 psi MIN [137 kPa], 50 psi MAX [344 kPa]
- 6. \*-APPROXIMATE DIMENSIONS DO NOT USE FOR PRE-FABRICATION OF CONNECTING
- 7. 3/4" [19mm] DIA. MOUNTING HOLES. REFER TO RECOMMENDED STEEL SUPPORT DRAWING.
- 8. DIMENSIONS LISTED AS FOLLOWS: **ENGLISH FT-IN** METRIC [mm]

**FACE A** 

**SHIPPING** WEIGHT

17600 lbs+ [7985] kg+

**OPERATING** WEIGHT

26610 lbs+ [12075] kg+

HEAVIEST SECTION WEIGHT

14810 lbs+ [6720] kg+

NO. OF SHIPPING SECTIONS