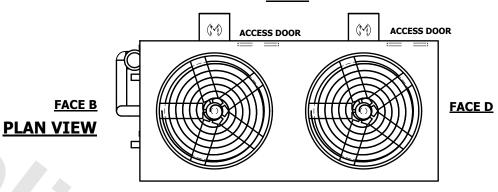

## NOTES:

- 1. (M)- FAN MOTOR LOCATION
- 2. HEAVIEST SECTION IS UPPER SECTION
- 3. MPT DENOTES MALE PIPE THREAD FPT DENOTES FEMALE PIPE THREAD BFW DENOTES BEVELED FOR WELDING **GVD DENOTES GROOVED** FLG DENOTES FLANGE PE DENOTES PLAIN END
- 4. +UNIT WEIGHT DOES NOT INCLUDE ACCESSORIES (SEE ACCESSORY DRAWINGS)
- 5. MAKE-UP WATER PRESSURE 20 psi MIN [137 kPa], 50 psi MAX [344 kPa]
- 6. \*-APPROXIMATE DIMENSIONS DO NOT USE FOR PRE-FABRICATION OF CONNECTING
- 7. 3/4" [19mm] DIA. MOUNTING HOLES. REFER TO RECOMMENDED STEEL SUPPORT DRAWING.
- 8. DIMENSIONS LISTED AS FOLLOWS: **ENGLISH FT-IN** METRIC [mm]

**FACE A** 

**SHIPPING** WEIGHT

18000 lbs+ [8165] kg+

OPERATING WEIGHT

27010 lbs+ [12255] kg+

HEAVIEST SECTION WEIGHT

15210 lbs+ [6900] kg+

NO. OF SHIPPING SECTIONS