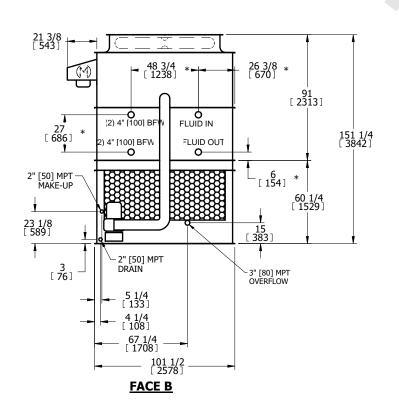

## NOTES:

- 1. (M)- FAN MOTOR LOCATION
- 2. HEAVIEST SECTION IS UPPER SECTION
- 3. MPT DENOTES MALE PIPE THREAD FPT DENOTES FEMALE PIPE THREAD BFW DENOTES BEVELED FOR WELDING **GVD DENOTES GROOVED** FLG DENOTES FLANGE PE DENOTES PLAIN END
- 4. +UNIT WEIGHT DOES NOT INCLUDE ACCESSORIES (SEE ACCESSORY DRAWINGS)
- 5. MAKE-UP WATER PRESSURE 20 psi MIN [137 kPa], 50 psi MAX [344 kPa]
- 6. \*-APPROXIMATE DIMENSIONS DO NOT USE FOR PRE-FABRICATION OF CONNECTING
- 7. 3/4" [19mm] DIA. MOUNTING HOLES. REFER TO RECOMMENDED STEEL SUPPORT DRAWING.
- 8. DIMENSIONS LISTED AS FOLLOWS: **ENGLISH FT-IN** METRIC [mm]

**FACE A** 

**SHIPPING** WEIGHT

18000 lbs+ [8165] kg+

OPERATING WEIGHT

27010 lbs+ [12255] kg+

HEAVIEST SECTION WEIGHT

15210 lbs+ [6900] kg+

NO. OF SHIPPING SECTIONS