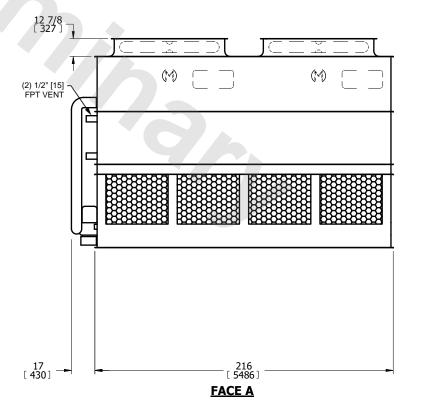

## NOTES:

- 1. (M)- FAN MOTOR LOCATION
- 2. HEAVIEST SECTION IS UPPER SECTION
- 3. MPT DENOTES MALE PIPE THREAD FPT DENOTES FEMALE PIPE THREAD BFW DENOTES BEVELED FOR WELDING **GVD DENOTES GROOVED** FLG DENOTES FLANGE PE DENOTES PLAIN END
- 4. +UNIT WEIGHT DOES NOT INCLUDE ACCESSORIES (SEE ACCESSORY DRAWINGS)
- 5. MAKE-UP WATER PRESSURE 20 psi MIN [137 kPa], 50 psi MAX [344 kPa]
- 6. \*-APPROXIMATE DIMENSIONS DO NOT USE FOR PRE-FABRICATION OF CONNECTING
- 7. 3/4" [19mm] DIA. MOUNTING HOLES. REFER TO RECOMMENDED STEEL SUPPORT DRAWING.
- 8. DIMENSIONS LISTED AS FOLLOWS: **ENGLISH FT-IN** METRIC [mm]

**FACE A** 

**SHIPPING** WEIGHT

18000 lbs+ [8165] kg+

OPERATING WEIGHT

27010 lbs+ [12255] kg+

HEAVIEST SECTION WEIGHT

15210 lbs+ [6900] kg+

NO. OF SHIPPING SECTIONS