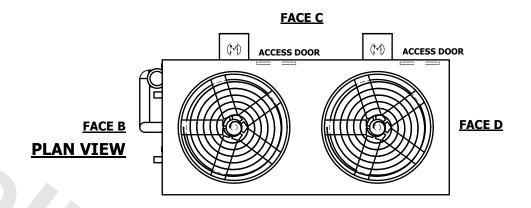

## NOTES:

- 1. (M)- FAN MOTOR LOCATION
- 2. HEAVIEST SECTION IS UPPER SECTION
- 3. MPT DENOTES MALE PIPE THREAD FPT DENOTES FEMALE PIPE THREAD BFW DENOTES BEVELED FOR WELDING **GVD DENOTES GROOVED** FLG DENOTES FLANGE PE DENOTES PLAIN END
- 4. +UNIT WEIGHT DOES NOT INCLUDE ACCESSORIES (SEE ACCESSORY DRAWINGS)
- 5. MAKE-UP WATER PRESSURE 20 psi MIN [137 kPa], 50 psi MAX [344 kPa]
- 6. \*-APPROXIMATE DIMENSIONS DO NOT USE FOR PRE-FABRICATION OF CONNECTING
- 7. 3/4" [19mm] DIA. MOUNTING HOLES. REFER TO RECOMMENDED STEEL SUPPORT DRAWING.
- 8. DIMENSIONS LISTED AS FOLLOWS: **ENGLISH FT-IN** METRIC [mm]

**FACE A** 

DRAWN BY: SLR NO. OF SHIPPING SECTIONS **SHIPPING** OPERATING HEAVIEST SECTION 19920 lbs+ [9040] kg+ 29780 lbs+ [13510] kg+ 17130 lbs+ [7775] kg+ WEIGHT WEIGHT WEIGHT