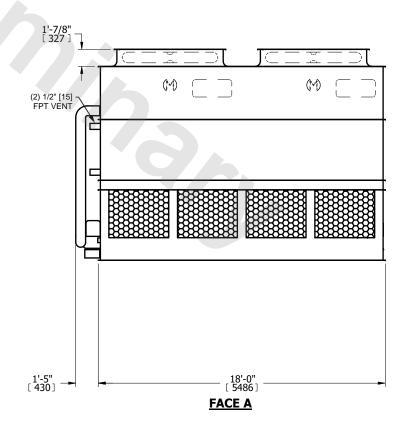

## NOTES:

- 1. (M)- FAN MOTOR LOCATION
- 2. HEAVIEST SECTION IS UPPER SECTION
- 3. MPT DENOTES MALE PIPE THREAD FPT DENOTES FEMALE PIPE THREAD BFW DENOTES BEVELED FOR WELDING **GVD DENOTES GROOVED** FLG DENOTES FLANGE PE DENOTES PLAIN END
- 4. +UNIT WEIGHT DOES NOT INCLUDE ACCESSORIES (SEE ACCESSORY DRAWINGS)
- 5. MAKE-UP WATER PRESSURE 20 psi MIN [137 kPa], 50 psi MAX [344 kPa]
- 6. \*-APPROXIMATE DIMENSIONS DO NOT USE FOR PRE-FABRICATION OF CONNECTING
- 7. 3/4" [19mm] DIA. MOUNTING HOLES. REFER TO RECOMMENDED STEEL SUPPORT DRAWING.
- 8. DIMENSIONS LISTED AS FOLLOWS: **ENGLISH FT-IN** METRIC [mm]

**FACE A** 

DRAWN BY: SLR NO. OF SHIPPING SECTIONS **SHIPPING** OPERATING HEAVIEST SECTION 19920 lbs+ [9040] kg+ 29780 lbs+ [13510] kg+ 17130 lbs+ [7775] kg+ WEIGHT WEIGHT WEIGHT