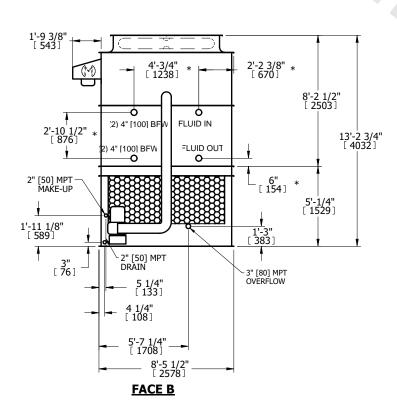

## NOTES:

- 1. (M)- FAN MOTOR LOCATION
- 2. HEAVIEST SECTION IS UPPER SECTION
- 3. MPT DENOTES MALE PIPE THREAD FPT DENOTES FEMALE PIPE THREAD BFW DENOTES BEVELED FOR WELDING **GVD DENOTES GROOVED** FLG DENOTES FLANGE PE DENOTES PLAIN END
- 4. +UNIT WEIGHT DOES NOT INCLUDE ACCESSORIES (SEE ACCESSORY DRAWINGS)
- 5. MAKE-UP WATER PRESSURE 20 psi MIN [137 kPa], 50 psi MAX [344 kPa]
- 6. \*-APPROXIMATE DIMENSIONS DO NOT USE FOR PRE-FABRICATION OF CONNECTING
- 7. 3/4" [19mm] DIA. MOUNTING HOLES. REFER TO RECOMMENDED STEEL SUPPORT DRAWING.
- 8. DIMENSIONS LISTED AS FOLLOWS: **ENGLISH FT-IN** METRIC [mm]