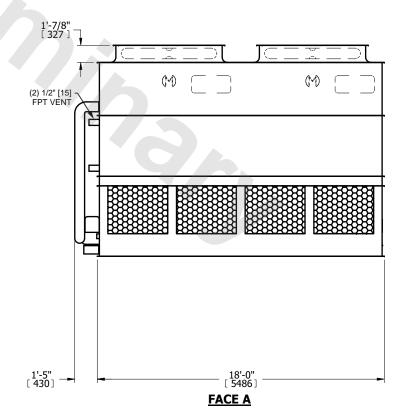

## NOTES:

- 1. (M)- FAN MOTOR LOCATION
- 2. HEAVIEST SECTION IS UPPER SECTION
- 3. MPT DENOTES MALE PIPE THREAD
  FPT DENOTES FEMALE PIPE THREAD
  BFW DENOTES BEVELED FOR WELDING
  GVD DENOTES GROOVED
  FLG DENOTES FLANGE
  PE DENOTES PLAIN END
- 4. +UNIT WEIGHT DOES NOT INCLUDE ACCESSORIES (SEE ACCESSORY DRAWINGS)
- 5. MAKE-UP WATER PRESSURE 20 psi MIN [137 kPa], 50 psi MAX [344 kPa]
- 6. \*-APPROXIMATE DIMENSIONS DO NOT USE FOR PRE-FABRICATION OF CONNECTING PIPING
- 7. 3/4" [19mm] DIA. MOUNTING HOLES. REFER TO RECOMMENDED STEEL SUPPORT DRAWING.
- 8. DIMENSIONS LISTED AS FOLLOWS: ENGLISH FT-IN METRIC [mm]

FACE A

 
 SHIPPING WEIGHT
 20200 lbs+ [9165] kg+
 OPERATING WEIGHT
 30060 lbs+ [13635] kg+
 HEAVIEST SECTION WEIGHT
 17410 lbs+ [7900] kg+
 NO. OF SHIPPING SECTIONS WEIGHT
 2
 DRAWN BY: SLR