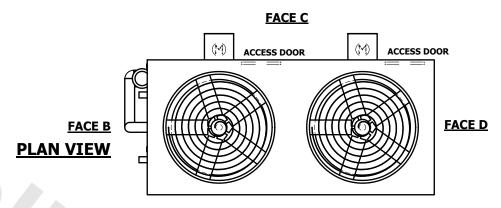

## NOTES:

- 1. (M)- FAN MOTOR LOCATION
- 2. HEAVIEST SECTION IS UPPER SECTION
- 3. MPT DENOTES MALE PIPE THREAD
  FPT DENOTES FEMALE PIPE THREAD
  BFW DENOTES BEVELED FOR WELDING
  GVD DENOTES GROOVED
  FLG DENOTES FLANGE
  PE DENOTES PLAIN END
- 4. +UNIT WEIGHT DOES NOT INCLUDE ACCESSORIES (SEE ACCESSORY DRAWINGS)
- 5. MAKE-UP WATER PRESSURE 20 psi MIN [137 kPa], 50 psi MAX [344 kPa]
- 6. \*-APPROXIMATE DIMENSIONS DO NOT USE FOR PRE-FABRICATION OF CONNECTING PIPING
- 7. 3/4" [19mm] DIA. MOUNTING HOLES. REFER TO RECOMMENDED STEEL SUPPORT DRAWING.
- 8. DIMENSIONS LISTED AS FOLLOWS: ENGLISH FT-IN METRIC [mm]

FACE A

 
 SHIPPING WEIGHT
 20200 lbs+ [9165] kg+
 OPERATING WEIGHT
 30060 lbs+ [13635] kg+
 HEAVIEST SECTION WEIGHT
 17410 lbs+ [7900] kg+
 NO. OF SHIPPING SECTIONS WEIGHT
 2
 DRAWN BY: SLR