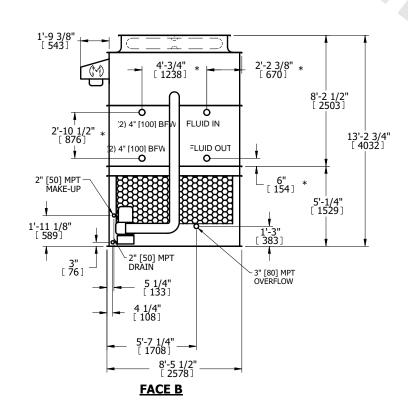

## NOTES:

- 1. (M)- FAN MOTOR LOCATION
- 2. HEAVIEST SECTION IS UPPER SECTION
- 3. MPT DENOTES MALE PIPE THREAD
  FPT DENOTES FEMALE PIPE THREAD
  BFW DENOTES BEVELED FOR WELDING
  GVD DENOTES GROOVED
  FLG DENOTES FLANGE
  PE DENOTES PLAIN END
- 4. +UNIT WEIGHT DOES NOT INCLUDE ACCESSORIES (SEE ACCESSORY DRAWINGS)
- 5. MAKE-UP WATER PRESSURE 20 psi MIN [137 kPa], 50 psi MAX [344 kPa]
- 6. \*-APPROXIMATE DIMENSIONS DO NOT USE FOR PRE-FABRICATION OF CONNECTING PIPING
- 7. 3/4" [19mm] DIA. MOUNTING HOLES. REFER TO RECOMMENDED STEEL SUPPORT DRAWING.
- 8. DIMENSIONS LISTED AS FOLLOWS: ENGLISH FT-IN METRIC [mm]