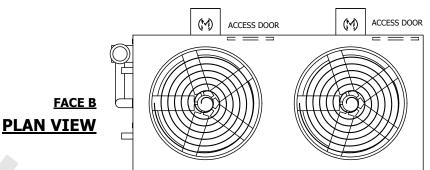

## NOTES:

- 1. (M)- FAN MOTOR LOCATION
- 2. HÉAVIEST SECTION IS UPPER SECTION
- 3. MPT DENOTES MALE PIPE THREAD
  FPT DENOTES FEMALE PIPE THREAD
  BFW DENOTES BEVELED FOR WELDING
  GVD DENOTES GROOVED
  FLG DENOTES FLANGE
  PE DENOTES PLAIN END
- 4. +UNIT WEIGHT DOES NOT INCLUDE ACCESSORIES (SEE ACCESSORY DRAWINGS)
- 5. MAKE-UP WATER PRESSURE 20 psi MIN [137 kPa], 50 psi MAX [344 kPa]
- 6. \*-APPROXIMATE DIMENSIONS DO NOT USE FOR PRE-FABRICATION OF CONNECTING PIPING
- 7. 3/4" [19mm] DIA. MOUNTING HOLES. REFER TO RECOMMENDED STEEL SUPPORT DRAWING.
- 8. DIMENSIONS LISTED AS FOLLOWS: ENGLISH FT-IN METRIC [mm]

## FACE C

**FACE D** 

## **FACE A**

SHIPPING WEIGHT 25530 lbs+ [11585] kg+ OPERATING WEIGHT

37080 lbs+ [16820] kg+

HEAVIEST SECTION WEIGHT

22740 lbs+ [10315] kg+

NO. OF SHIPPING SECTIONS

DRAWN BY: