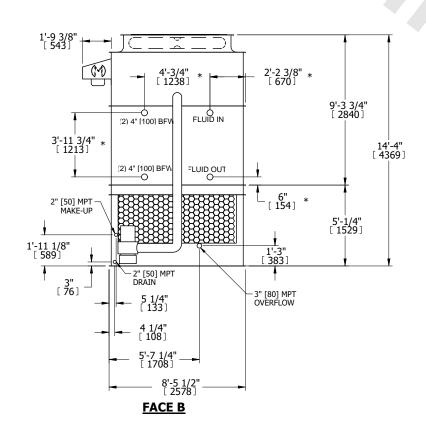

## NOTES:

- 1. (M)- FAN MOTOR LOCATION
- 2. HÉAVIEST SECTION IS UPPER SECTION
- 3. MPT DENOTES MALE PIPE THREAD
  FPT DENOTES FEMALE PIPE THREAD
  BFW DENOTES BEVELED FOR WELDING
  GVD DENOTES GROOVED
  FLG DENOTES FLANGE
  PE DENOTES PLAIN END
- 4. +UNIT WEIGHT DOES NOT INCLUDE ACCESSORIES (SEE ACCESSORY DRAWINGS)
- 5. MAKE-UP WATER PRESSURE 20 psi MIN [137 kPa], 50 psi MAX [344 kPa]
- 6. \*-APPROXIMATE DIMENSIONS DO NOT USE FOR PRE-FABRICATION OF CONNECTING PIPING
- 7. 3/4" [19mm] DIA. MOUNTING HOLES. REFER TO RECOMMENDED STEEL SUPPORT DRAWING.
- 8. DIMENSIONS LISTED AS FOLLOWS: ENGLISH FT-IN METRIC [mm]

## FACE C

**FACE D** 

## **FACE A**

SHIPPING WEIGHT 25530 lbs+ [11585] kg+ OPERATING WEIGHT

37080 lbs+ [16820] kg+

HEAVIEST SECTION WEIGHT

22740 lbs+ [10315] kg+

NO. OF SHIPPING SECTIONS

DRAWN BY: