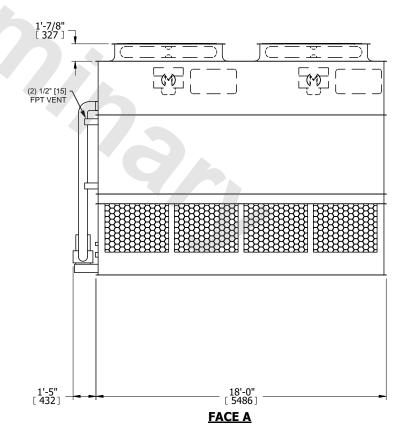

## NOTES:

- 1. (M)- FAN MOTOR LOCATION
- 2. HÉAVIEST SECTION IS UPPER SECTION
- 3. MPT DENOTES MALE PIPE THREAD
  FPT DENOTES FEMALE PIPE THREAD
  BFW DENOTES BEVELED FOR WELDING
  GVD DENOTES GROOVED
  FLG DENOTES FLANGE
  PE DENOTES PLAIN END
- 4. +UNIT WEIGHT DOES NOT INCLUDE ACCESSORIES (SEE ACCESSORY DRAWINGS)
- 5. MAKE-UP WATER PRESSURE 20 psi MIN [137 kPa], 50 psi MAX [344 kPa]
- 6. \*-APPROXIMATE DIMENSIONS DO NOT USE FOR PRE-FABRICATION OF CONNECTING PIPING
- 7. 3/4" [19mm] DIA. MOUNTING HOLES. REFER TO RECOMMENDED STEEL SUPPORT DRAWING.
- 8. DIMENSIONS LISTED AS FOLLOWS: ENGLISH FT-IN METRIC [mm]

## **FACE A**

SHIPPING WEIGHT 25530 lbs+ [11585] kg+ OPERATING WEIGHT

37080 lbs+ [16820] kg+

HEAVIEST SECTION WEIGHT

22740 lbs+ [10315] kg+

NO. OF SHIPPING SECTIONS

DRAWN BY: