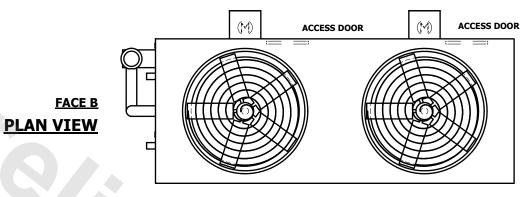

## NOTES:

- 1. (M)- FAN MOTOR LOCATION
- 2. HEAVIEST SECTION IS UPPER SECTION
- 3. MPT DENOTES MALE PIPE THREAD
  FPT DENOTES FEMALE PIPE THREAD
  BFW DENOTES BEVELED FOR WELDING
  GVD DENOTES GROOVED
  FLG DENOTES FLANGE
  PE DENOTES PLAIN END
- 4. +UNIT WEIGHT DOES NOT INCLUDE ACCESSORIES (SEE ACCESSORY DRAWINGS)
- 5. MAKE-UP WATER PRESSURE 20 psi MIN [137 kPa], 50 psi MAX [344 kPa]
- 6. \*-APPROXIMATE DIMENSIONS DO NOT USE FOR PRE-FABRICATION OF CONNECTING PIPING
- 7. 3/4" [19mm] DIA. MOUNTING HOLES. REFER TO RECOMMENDED STEEL SUPPORT DRAWING.
- 8. DIMENSIONS LISTED AS FOLLOWS: ENGLISH FT-IN METRIC [mm]

## FACE C

**FACE D** 

**FACE A** 

SHIPPING WEIGHT

17290 lbs+ [7845] kg+

OPERATING WEIGHT

26900 lbs+ [12205] kg+

HEAVIEST SECTION WEIGHT