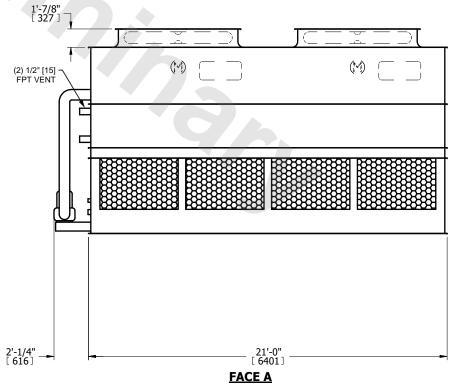

## NOTES:

- 1. (M)- FAN MOTOR LOCATION
- 2. HEAVIEST SECTION IS UPPER SECTION
- 3. MPT DENOTES MALE PIPE THREAD
  FPT DENOTES FEMALE PIPE THREAD
  BFW DENOTES BEVELED FOR WELDING
  GVD DENOTES GROOVED
  FLG DENOTES FLANGE
  PE DENOTES PLAIN END
- 4. +UNIT WEIGHT DOES NOT INCLUDE ACCESSORIES (SEE ACCESSORY DRAWINGS)
- 5. MAKE-UP WATER PRESSURE 20 psi MIN [137 kPa], 50 psi MAX [344 kPa]
- 6. \*-APPROXIMATE DIMENSIONS DO NOT USE FOR PRE-FABRICATION OF CONNECTING PIPING
- 7. 3/4" [19mm] DIA. MOUNTING HOLES. REFER TO RECOMMENDED STEEL SUPPORT DRAWING.
- 8. DIMENSIONS LISTED AS FOLLOWS: ENGLISH FT-IN METRIC [mm]

## FACE C

**FACE D** 

**FACE A** 

SHIPPING WEIGHT

17290 lbs+ [7845] kg+

OPERATING WEIGHT

26900 lbs+ [12205] kg+

HEAVIEST SECTION WEIGHT