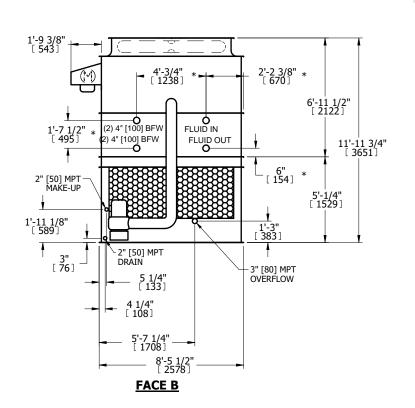

## NOTES:

- 1. (M)- FAN MOTOR LOCATION
- 2. HEAVIEST SECTION IS UPPER SECTION
- 3. MPT DENOTES MALE PIPE THREAD
  FPT DENOTES FEMALE PIPE THREAD
  BFW DENOTES BEVELED FOR WELDING
  GVD DENOTES GROOVED
  FLG DENOTES FLANGE
  PE DENOTES PLAIN END
- 4. +UNIT WEIGHT DOES NOT INCLUDE ACCESSORIES (SEE ACCESSORY DRAWINGS)
- 5. MAKE-UP WATER PRESSURE 20 psi MIN [137 kPa], 50 psi MAX [344 kPa]
- 6. \*-APPROXIMATE DIMENSIONS DO NOT USE FOR PRE-FABRICATION OF CONNECTING PIPING
- 7. 3/4" [19mm] DIA. MOUNTING HOLES. REFER TO RECOMMENDED STEEL SUPPORT DRAWING.
- 8. DIMENSIONS LISTED AS FOLLOWS: ENGLISH FT-IN METRIC [mm]

## FACE C

**FACE D** 

**FACE A** 

SHIPPING WEIGHT

17290 lbs+ [7845] kg+

OPERATING WEIGHT

26900 lbs+ [12205] kg+

HEAVIEST SECTION WEIGHT