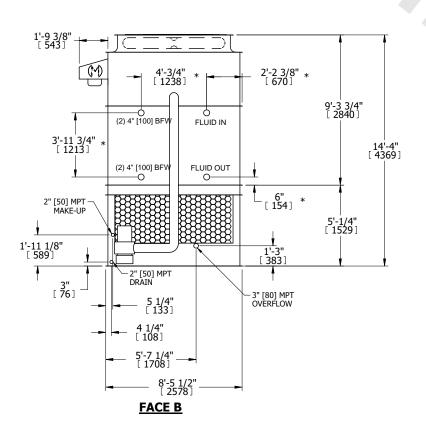

## NOTES:

- 1. (M)- FAN MOTOR LOCATION
- 2. HÉAVIEST SECTION IS UPPER SECTION
- 3. MPT DENOTES MALE PIPE THREAD FPT DENOTES FEMALE PIPE THREAD BFW DENOTES BEVELED FOR WELDING GVD DENOTES GROOVED FLG DENOTES FLANGE PE DENOTES PLAIN END
- 4. +UNIT WEIGHT DOES NOT INCLUDE ACCESSORIES (SEE ACCESSORY DRAWINGS)
- 5. MAKE-UP WATER PRESSURE 20 psi MIN [137 kPa], 50 psi MAX [344 kPa]
- 6. \*-APPROXIMATE DIMENSIONS DO NOT USE FOR PRE-FABRICATION OF CONNECTING PIPING
- 7. 3/4" [19mm] DIA. MOUNTING HOLES. REFER TO RECOMMENDED STEEL SUPPORT DRAWING.
- 8. DIMENSIONS LISTED AS FOLLOWS: ENGLISH FT-IN METRIC [mm]