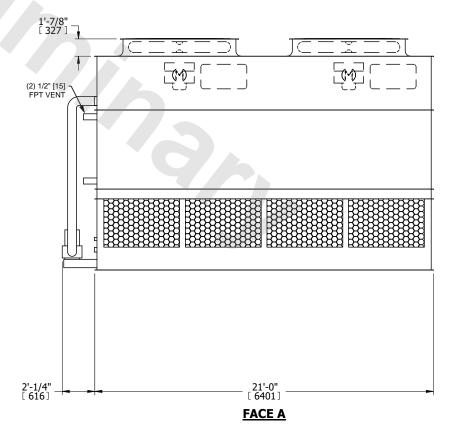

## NOTES:

- 1. (M)- FAN MOTOR LOCATION
- 2. HÉAVIEST SECTION IS UPPER SECTION
- 3. MPT DENOTES MALE PIPE THREAD FPT DENOTES FEMALE PIPE THREAD BFW DENOTES BEVELED FOR WELDING GVD DENOTES GROOVED FLG DENOTES FLANGE PE DENOTES PLAIN END
- 4. +UNIT WEIGHT DOES NOT INCLUDE ACCESSORIES (SEE ACCESSORY DRAWINGS)
- 5. MAKE-UP WATER PRESSURE 20 psi MIN [137 kPa], 50 psi MAX [344 kPa]
- 6. \*-APPROXIMATE DIMENSIONS DO NOT USE FOR PRE-FABRICATION OF CONNECTING PIPING
- 7. 3/4" [19mm] DIA. MOUNTING HOLES. REFER TO RECOMMENDED STEEL SUPPORT DRAWING.
- 8. DIMENSIONS LISTED AS FOLLOWS: ENGLISH FT-IN METRIC [mm]

FACE A

SHIPPING 29330 lbs+ [13305] kg+ WEIGHT

OPERATING WEIGHT

42900 lbs+ [19460] kg+

HEAVIEST SECTION WEIGHT

26230 lbs+ [11900] kg+

NO. OF SHIPPING SECTIONS

DRAWN BY: