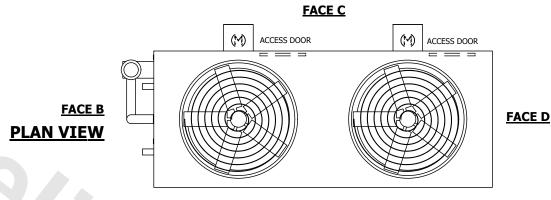

## NOTES:

- 1. (M)- FAN MOTOR LOCATION
- 2. HÉAVIEST SECTION IS UPPER SECTION
- 3. MPT DENOTES MALE PIPE THREAD FPT DENOTES FEMALE PIPE THREAD BFW DENOTES BEVELED FOR WELDING GVD DENOTES GROOVED FLG DENOTES FLANGE PE DENOTES PLAIN END
- 4. +UNIT WEIGHT DOES NOT INCLUDE ACCESSORIES (SEE ACCESSORY DRAWINGS)
- 5. MAKE-UP WATER PRESSURE 20 psi MIN [137 kPa], 50 psi MAX [344 kPa]
- 6. \*-APPROXIMATE DIMENSIONS DO NOT USE FOR PRE-FABRICATION OF CONNECTING PIPING
- 7. 3/4" [19mm] DIA. MOUNTING HOLES. REFER TO RECOMMENDED STEEL SUPPORT DRAWING.
- 8. DIMENSIONS LISTED AS FOLLOWS: ENGLISH FT-IN METRIC [mm]