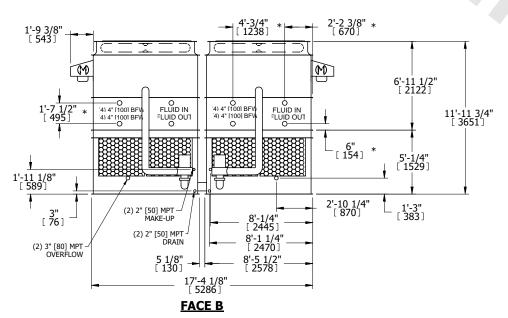

## NOTES:

- 1. (M)- FAN MOTOR LOCATION
- 2. HEAVIEST SECTION IS UPPER SECTION
- 3. MPT DENOTES MALE PIPE THREAD FPT DENOTES FEMALE PIPE THREAD BFW DENOTES BEVELED FOR WELDING **GVD DENOTES GROOVED** FLG DENOTES FLANGE PE DENOTES PLAIN END
- 4. +UNIT WEIGHT DOES NOT INCLUDE ACCESSORIES (SEE ACCESSORY DRAWINGS)
- 5. MAKE-UP WATER PRESSURE 20 psi MIN [137 kPa], 50 psi MAX [344 kPa]
- 6. \*-APPROXIMATE DIMENSIONS DO NOT USE FOR PRE-FABRICATION OF CONNECTING
- 7. 3/4" [19mm] DIA. MOUNTING HOLES. REFER TO RECOMMENDED STEEL SUPPORT DRAWING.
- 8. DIMENSIONS LISTED AS FOLLOWS: **ENGLISH FT-IN** METRIC [mm]