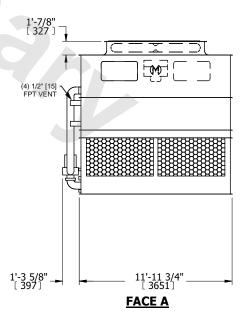

## NOTES:

- 1. (M)- FAN MOTOR LOCATION
- 2. HEAVIEST SECTION IS UPPER SECTION
- 3. MPT DENOTES MALE PIPE THREAD FPT DENOTES FEMALE PIPE THREAD BFW DENOTES BEVELED FOR WELDING **GVD DENOTES GROOVED** FLG DENOTES FLANGE PE DENOTES PLAIN END
- 4. +UNIT WEIGHT DOES NOT INCLUDE ACCESSORIES (SEE ACCESSORY DRAWINGS)
- 5. MAKE-UP WATER PRESSURE 20 psi MIN [137 kPa], 50 psi MAX [344 kPa]
- 6. \*-APPROXIMATE DIMENSIONS DO NOT USE FOR PRE-FABRICATION OF CONNECTING
- 7. 3/4" [19mm] DIA. MOUNTING HOLES. REFER TO RECOMMENDED STEEL SUPPORT DRAWING.
- 8. DIMENSIONS LISTED AS FOLLOWS: **ENGLISH FT-IN** METRIC [mm]