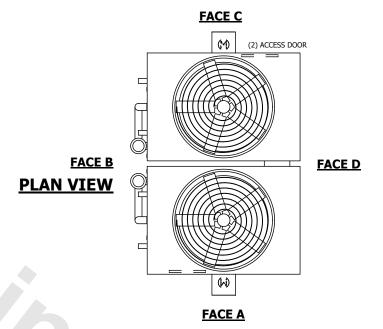

## NOTES:

- 1. (M)- FAN MOTOR LOCATION
- 2. HEAVIEST SECTION IS UPPER SECTION
- 3. MPT DENOTES MALE PIPE THREAD FPT DENOTES FEMALE PIPE THREAD BFW DENOTES BEVELED FOR WELDING **GVD DENOTES GROOVED** FLG DENOTES FLANGE PE DENOTES PLAIN END
- 4. +UNIT WEIGHT DOES NOT INCLUDE ACCESSORIES (SEE ACCESSORY DRAWINGS)
- 5. MAKE-UP WATER PRESSURE 20 psi MIN [137 kPa], 50 psi MAX [344 kPa]
- 6. \*-APPROXIMATE DIMENSIONS DO NOT USE FOR PRE-FABRICATION OF CONNECTING
- 7. 3/4" [19mm] DIA. MOUNTING HOLES. REFER TO RECOMMENDED STEEL SUPPORT DRAWING.
- 8. DIMENSIONS LISTED AS FOLLOWS: **ENGLISH FT-IN** METRIC [mm]