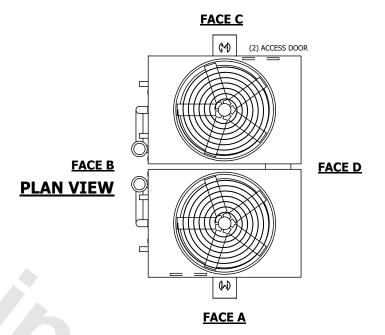

## NOTES:

- 1. (M)- FAN MOTOR LOCATION
- 2. HEAVIEST SECTION IS UPPER SECTION
- 3. MPT DENOTES MALE PIPE THREAD
  FPT DENOTES FEMALE PIPE THREAD
  BFW DENOTES BEVELED FOR WELDING
  GVD DENOTES GROOVED
  FLG DENOTES FLANGE
  PE DENOTES PLAIN END
- 4. +UNIT WEIGHT DOES NOT INCLUDE ACCESSORIES (SEE ACCESSORY DRAWINGS)
- 5. MAKE-UP WATER PRESSURE 20 psi MIN [137 kPa], 50 psi MAX [344 kPa]
- 6. \*-APPROXIMATE DIMENSIONS DO NOT USE FOR PRE-FABRICATION OF CONNECTING PIPING
- 7. 3/4" [19mm] DIA. MOUNTING HOLES. REFER TO RECOMMENDED STEEL SUPPORT DRAWING.
- 8. DIMENSIONS LISTED AS FOLLOWS: ENGLISH FT-IN METRIC [mm]