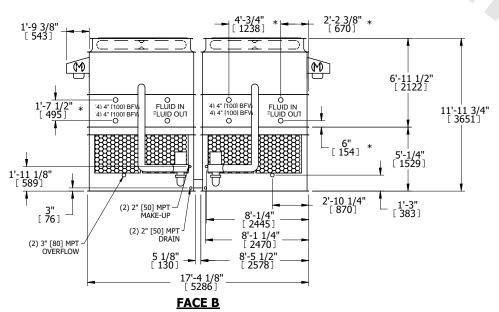

## NOTES:

- 1. (M)- FAN MOTOR LOCATION
- 2. HEAVIEST SECTION IS UPPER SECTION
- 3. MPT DENOTES MALE PIPE THREAD
  FPT DENOTES FEMALE PIPE THREAD
  BFW DENOTES BEVELED FOR WELDING
  GVD DENOTES GROOVED
  FLG DENOTES FLANGE
  PE DENOTES PLAIN END
- 4. +UNIT WEIGHT DOES NOT INCLUDE ACCESSORIES (SEE ACCESSORY DRAWINGS)
- 5. MAKE-UP WATER PRESSURE 20 psi MIN [137 kPa], 50 psi MAX [344 kPa]
- 6. \*-APPROXIMATE DIMENSIONS DO NOT USE FOR PRE-FABRICATION OF CONNECTING PIPING
- 7. 3/4" [19mm] DIA. MOUNTING HOLES. REFER TO RECOMMENDED STEEL SUPPORT DRAWING.
- 8. DIMENSIONS LISTED AS FOLLOWS: ENGLISH FT-IN METRIC [mm]

SHIPPING WEIGHT 20320 lbs+ [9220] kg+ OPERATING WEIGHT

31200 lbs+ [14155] kg+

HEAVIEST SECTION WEIGHT

8360 lbs+ [3795] kg+

NO. OF SHIPPING SECTIONS

DRAWN BY: