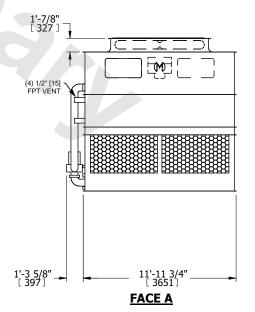

## NOTES:

- 1. (M)- FAN MOTOR LOCATION
- 2. HEAVIEST SECTION IS UPPER SECTION
- 3. MPT DENOTES MALE PIPE THREAD
  FPT DENOTES FEMALE PIPE THREAD
  BFW DENOTES BEVELED FOR WELDING
  GVD DENOTES GROOVED
  FLG DENOTES FLANGE
  PE DENOTES PLAIN END
- 4. +UNIT WEIGHT DOES NOT INCLUDE ACCESSORIES (SEE ACCESSORY DRAWINGS)
- 5. MAKE-UP WATER PRESSURE 20 psi MIN [137 kPa], 50 psi MAX [344 kPa]
- 6. \*-APPROXIMATE DIMENSIONS DO NOT USE FOR PRE-FABRICATION OF CONNECTING PIPING
- 7. 3/4" [19mm] DIA. MOUNTING HOLES. REFER TO RECOMMENDED STEEL SUPPORT DRAWING.
- 8. DIMENSIONS LISTED AS FOLLOWS: ENGLISH FT-IN METRIC [mm]