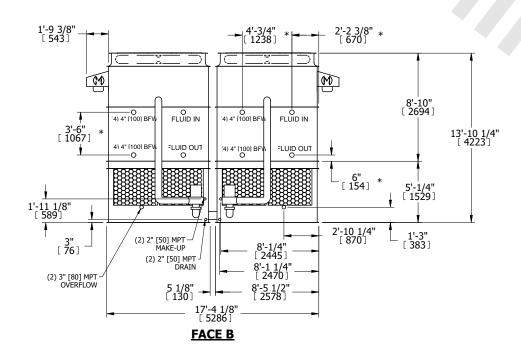

## NOTES:

- 1. (M)- FAN MOTOR LOCATION
- 2. HEAVIEST SECTION IS UPPER SECTION
- 3. MPT DENOTES MALE PIPE THREAD
  FPT DENOTES FEMALE PIPE THREAD
  BFW DENOTES BEVELED FOR WELDING
  GVD DENOTES GROOVED
  FLG DENOTES FLANGE
  PE DENOTES PLAIN END
- 4. +UNIT WEIGHT DOES NOT INCLUDE ACCESSORIES (SEE ACCESSORY DRAWINGS)
- 5. MAKE-UP WATER PRESSURE 20 psi MIN [137 kPa], 50 psi MAX [344 kPa]
- 6. \*-APPROXIMATE DIMENSIONS DO NOT USE FOR PRE-FABRICATION OF CONNECTING PIPING
- 7. 3/4" [19mm] DIA. MOUNTING HOLES. REFER TO RECOMMENDED STEEL SUPPORT DRAWING.
- 8. DIMENSIONS LISTED AS FOLLOWS: ENGLISH FT-IN METRIC [mm]

## **FACE A**

SHIPPING WEIGHT 29920 lbs+ [13575] kg+

OPERATING WEIGHT

44160 lbs+ [20035] kg+

HEAVIEST SECTION WEIGHT

13160 lbs+ [5970] kg+

NO. OF SHIPPING SECTIONS

DRAWN BY: SLR