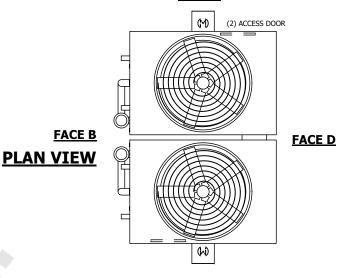

## NOTES:

- 1. (M)- FAN MOTOR LOCATION
- 2. HEAVIEST SECTION IS UPPER SECTION
- 3. MPT DENOTES MALE PIPE THREAD
  FPT DENOTES FEMALE PIPE THREAD
  BFW DENOTES BEVELED FOR WELDING
  GVD DENOTES GROOVED
  FLG DENOTES FLANGE
  PE DENOTES PLAIN END
- 4. +UNIT WEIGHT DOES NOT INCLUDE ACCESSORIES (SEE ACCESSORY DRAWINGS)
- 5. MAKE-UP WATER PRESSURE 20 psi MIN [137 kPa], 50 psi MAX [344 kPa]
- 6. \*-APPROXIMATE DIMENSIONS DO NOT USE FOR PRE-FABRICATION OF CONNECTING PIPING
- 7. 3/4" [19mm] DIA. MOUNTING HOLES. REFER TO RECOMMENDED STEEL SUPPORT DRAWING.
- 8. DIMENSIONS LISTED AS FOLLOWS: ENGLISH FT-IN METRIC [mm]