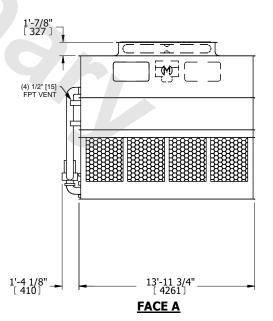

## NOTES:

- 1. (M)- FAN MOTOR LOCATION
- 2. HÉAVIEST SECTION IS UPPER SECTION
- 3. MPT DENOTES MALE PIPE THREAD
  FPT DENOTES FEMALE PIPE THREAD
  BFW DENOTES BEVELED FOR WELDING
  GVD DENOTES GROOVED
  FLG DENOTES FLANGE
  PE DENOTES PLAIN END
- 4. +UNIT WEIGHT DOES NOT INCLUDE ACCESSORIES (SEE ACCESSORY DRAWINGS)
- 5. MAKE-UP WATER PRESSURE 20 psi MIN [137 kPa], 50 psi MAX [344 kPa]
- 6. \*-APPROXIMATE DIMENSIONS DO NOT USE FOR PRE-FABRICATION OF CONNECTING PIPING
- 7. 3/4" [19mm] DIA. MOUNTING HOLES. REFER TO RECOMMENDED STEEL SUPPORT DRAWING.
- 8. DIMENSIONS LISTED AS FOLLOWS: ENGLISH FT-IN METRIC [mm]

## FACE A

OPERATING WEIGHT

35360 lbs+ [16040] kg+

HEAVIEST SECTION WEIGHT

9360 lbs+ [4250] kg+

NO. OF SHIPPING SECTIONS

DRAWN BY: SLR