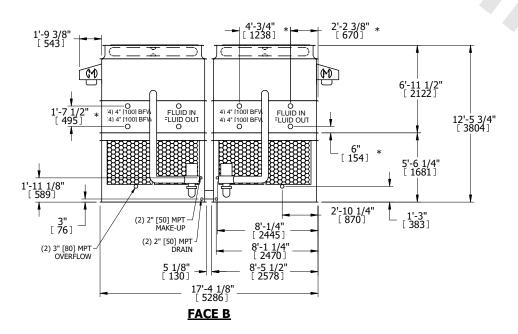

## NOTES:

- 1. (M)- FAN MOTOR LOCATION
- 2. HÉAVIEST SECTION IS UPPER SECTION
- 3. MPT DENOTES MALE PIPE THREAD
  FPT DENOTES FEMALE PIPE THREAD
  BFW DENOTES BEVELED FOR WELDING
  GVD DENOTES GROOVED
  FLG DENOTES FLANGE
  PE DENOTES PLAIN END
- 4. +UNIT WEIGHT DOES NOT INCLUDE ACCESSORIES (SEE ACCESSORY DRAWINGS)
- 5. MAKE-UP WATER PRESSURE 20 psi MIN [137 kPa], 50 psi MAX [344 kPa]
- 6. \*-APPROXIMATE DIMENSIONS DO NOT USE FOR PRE-FABRICATION OF CONNECTING PIPING
- 7. 3/4" [19mm] DIA. MOUNTING HOLES. REFER TO RECOMMENDED STEEL SUPPORT DRAWING.
- 8. DIMENSIONS LISTED AS FOLLOWS: ENGLISH FT-IN METRIC [mm]

## FACE A

OPERATING WEIGHT

35360 lbs+ [16040] kg+

HEAVIEST SECTION WEIGHT

9360 lbs+ [4250] kg+

NO. OF SHIPPING SECTIONS

DRAWN BY: SLR