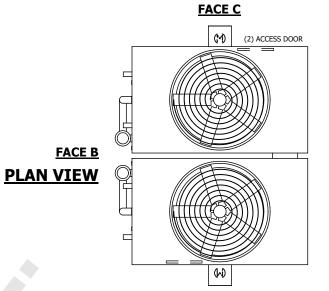

## NOTES:

- 1. (M)- FAN MOTOR LOCATION
- 2. HÉAVIEST SECTION IS UPPER SECTION
- 3. MPT DENOTES MALE PIPE THREAD
  FPT DENOTES FEMALE PIPE THREAD
  BFW DENOTES BEVELED FOR WELDING
  GVD DENOTES GROOVED
  FLG DENOTES FLANGE
  PE DENOTES PLAIN END
- 4. +UNIT WEIGHT DOES NOT INCLUDE ACCESSORIES (SEE ACCESSORY DRAWINGS)
- 5. MAKE-UP WATER PRESSURE 20 psi MIN [137 kPa], 50 psi MAX [344 kPa]
- 6. \*-APPROXIMATE DIMENSIONS DO NOT USE FOR PRE-FABRICATION OF CONNECTING PIPING
- 7. 3/4" [19mm] DIA. MOUNTING HOLES. REFER TO RECOMMENDED STEEL SUPPORT DRAWING.
- 8. DIMENSIONS LISTED AS FOLLOWS: ENGLISH FT-IN METRIC [mm]

FACE D