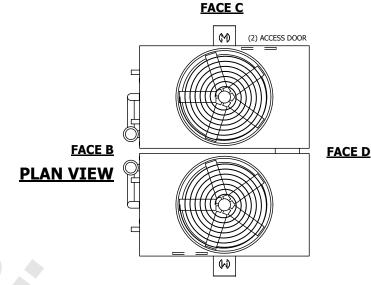

## NOTES:

- 1. (M)- FAN MOTOR LOCATION
- 2. HEAVIEST SECTION IS UPPER SECTION
- 3. MPT DENOTES MALE PIPE THREAD
  FPT DENOTES FEMALE PIPE THREAD
  BFW DENOTES BEVELED FOR WELDING
  GVD DENOTES GROOVED
  FLG DENOTES FLANGE
  PE DENOTES PLAIN END
- 4. +UNIT WEIGHT DOES NOT INCLUDE ACCESSORIES (SEE ACCESSORY DRAWINGS)
- 5. MAKE-UP WATER PRESSURE 20 psi MIN [137 kPa], 50 psi MAX [344 kPa]
- 6. \*-APPROXIMATE DIMENSIONS DO NOT USE FOR PRE-FABRICATION OF CONNECTING PIPING
- 7. 3/4" [19mm] DIA. MOUNTING HOLES. REFER TO RECOMMENDED STEEL SUPPORT DRAWING.
- 8. DIMENSIONS LISTED AS FOLLOWS: ENGLISH FT-IN METRIC [mm]