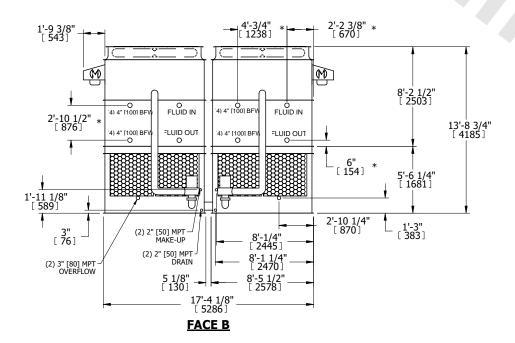

## NOTES:

- 1. (M)- FAN MOTOR LOCATION
- 2. HEAVIEST SECTION IS UPPER SECTION
- 3. MPT DENOTES MALE PIPE THREAD
  FPT DENOTES FEMALE PIPE THREAD
  BFW DENOTES BEVELED FOR WELDING
  GVD DENOTES GROOVED
  FLG DENOTES FLANGE
  PE DENOTES PLAIN END
- 4. +UNIT WEIGHT DOES NOT INCLUDE ACCESSORIES (SEE ACCESSORY DRAWINGS)
- 5. MAKE-UP WATER PRESSURE 20 psi MIN [137 kPa], 50 psi MAX [344 kPa]
- 6. \*-APPROXIMATE DIMENSIONS DO NOT USE FOR PRE-FABRICATION OF CONNECTING PIPING
- 7. 3/4" [19mm] DIA. MOUNTING HOLES. REFER TO RECOMMENDED STEEL SUPPORT DRAWING.
- 8. DIMENSIONS LISTED AS FOLLOWS: ENGLISH FT-IN METRIC [mm]