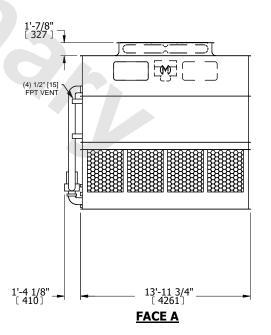

## NOTES:

- 1. (M)- FAN MOTOR LOCATION
- 2. HEAVIEST SECTION IS UPPER SECTION
- 3. MPT DENOTES MALE PIPE THREAD
  FPT DENOTES FEMALE PIPE THREAD
  BFW DENOTES BEVELED FOR WELDING
  GVD DENOTES GROOVED
  FLG DENOTES FLANGE
  PE DENOTES PLAIN END
- 4. +UNIT WEIGHT DOES NOT INCLUDE ACCESSORIES (SEE ACCESSORY DRAWINGS)
- 5. MAKE-UP WATER PRESSURE 20 psi MIN [137 kPa], 50 psi MAX [344 kPa]
- 6. \*-APPROXIMATE DIMENSIONS DO NOT USE FOR PRE-FABRICATION OF CONNECTING PIPING
- 7. 3/4" [19mm] DIA. MOUNTING HOLES. REFER TO RECOMMENDED STEEL SUPPORT DRAWING.
- 8. DIMENSIONS LISTED AS FOLLOWS: ENGLISH FT-IN METRIC [mm]

## FACE A

SHIPPING WEIGHT

30180 lbs+ [13690] kg+

OPERATING WEIGHT

45420 lbs+ [20605] kg+

HEAVIEST SECTION WEIGHT

13080 lbs+ [5935] kg+

NO. OF SHIPPING SECTIONS