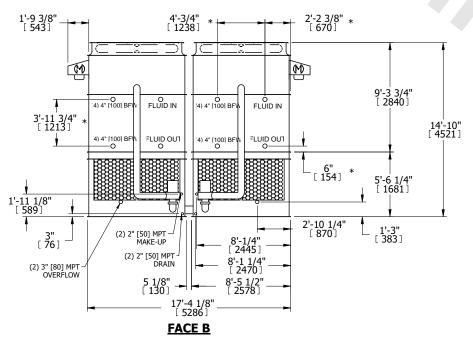

## NOTES:

- 1. (M)- FAN MOTOR LOCATION
- 2. HEAVIEST SECTION IS UPPER SECTION
- 3. MPT DENOTES MALE PIPE THREAD FPT DENOTES FEMALE PIPE THREAD BFW DENOTES BEVELED FOR WELDING **GVD DENOTES GROOVED** FLG DENOTES FLANGE PE DENOTES PLAIN END
- 4. +UNIT WEIGHT DOES NOT INCLUDE ACCESSORIES (SEE ACCESSORY DRAWINGS)
- 5. MAKE-UP WATER PRESSURE 20 psi MIN [137 kPa], 50 psi MAX [344 kPa]
- 6. \*-APPROXIMATE DIMENSIONS DO NOT USE FOR PRE-FABRICATION OF CONNECTING
- 7. 3/4" [19mm] DIA. MOUNTING HOLES. REFER TO RECOMMENDED STEEL SUPPORT DRAWING.
- 8. DIMENSIONS LISTED AS FOLLOWS: **ENGLISH FT-IN** METRIC [mm]

**SHIPPING** WEIGHT

38500 lbs+ [17465] kg+

OPERATING WEIGHT

56380 lbs+ [25575] kg+

HEAVIEST SECTION WEIGHT

17240 lbs+ [7820] kg+

NO. OF SHIPPING SECTIONS

DRAWN BY: SLR