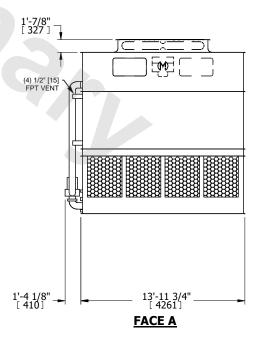

## NOTES:

- 1. (M)- FAN MOTOR LOCATION
- 2. HEAVIEST SECTION IS UPPER SECTION
- 3. MPT DENOTES MALE PIPE THREAD FPT DENOTES FEMALE PIPE THREAD BFW DENOTES BEVELED FOR WELDING **GVD DENOTES GROOVED** FLG DENOTES FLANGE PE DENOTES PLAIN END
- 4. +UNIT WEIGHT DOES NOT INCLUDE ACCESSORIES (SEE ACCESSORY DRAWINGS)
- 5. MAKE-UP WATER PRESSURE 20 psi MIN [137 kPa], 50 psi MAX [344 kPa]
- 6. \*-APPROXIMATE DIMENSIONS DO NOT USE FOR PRE-FABRICATION OF CONNECTING
- 7. 3/4" [19mm] DIA. MOUNTING HOLES. REFER TO RECOMMENDED STEEL SUPPORT DRAWING.
- 8. DIMENSIONS LISTED AS FOLLOWS: **ENGLISH FT-IN** METRIC [mm]