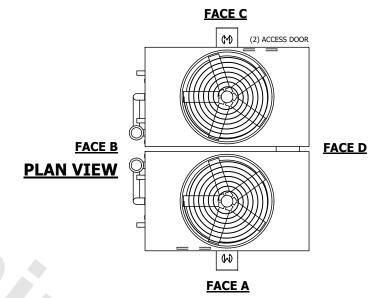

## NOTES:

- 1. (M)- FAN MOTOR LOCATION
- 2. HEAVIEST SECTION IS UPPER SECTION
- 3. MPT DENOTES MALE PIPE THREAD FPT DENOTES FEMALE PIPE THREAD BFW DENOTES BEVELED FOR WELDING **GVD DENOTES GROOVED** FLG DENOTES FLANGE PE DENOTES PLAIN END
- 4. +UNIT WEIGHT DOES NOT INCLUDE ACCESSORIES (SEE ACCESSORY DRAWINGS)
- 5. MAKE-UP WATER PRESSURE 20 psi MIN [137 kPa], 50 psi MAX [344 kPa]
- 6. \*-APPROXIMATE DIMENSIONS DO NOT USE FOR PRE-FABRICATION OF CONNECTING
- 7. 3/4" [19mm] DIA. MOUNTING HOLES. REFER TO RECOMMENDED STEEL SUPPORT DRAWING.
- 8. DIMENSIONS LISTED AS FOLLOWS: **ENGLISH FT-IN** METRIC [mm]