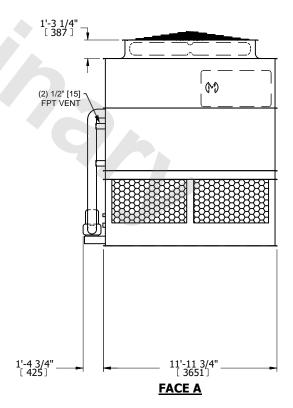

## NOTES:

- 1. (M)- FAN MOTOR LOCATION
- 2. HEAVIEST SECTION IS UPPER SECTION
- 3. MPT DENOTES MALE PIPE THREAD FPT DENOTES FEMALE PIPE THREAD BFW DENOTES BEVELED FOR WELDING **GVD DENOTES GROOVED** FLG DENOTES FLANGE PE DENOTES PLAIN END
- 4. +UNIT WEIGHT DOES NOT INCLUDE ACCESSORIES (SEE ACCESSORY DRAWINGS)
- 5. MAKE-UP WATER PRESSURE 20 psi MIN [137 kPa], 50 psi MAX [344 kPa]
- 6. \*-APPROXIMATE DIMENSIONS DO NOT USE FOR PRE-FABRICATION OF CONNECTING
- 7. 3/4" [19mm] DIA. MOUNTING HOLES. REFER TO RECOMMENDED STEEL SUPPORT DRAWING.
- 8. DIMENSIONS LISTED AS FOLLOWS: **ENGLISH FT-IN** METRIC [mm]

## **FACE C**

**FACE D** 

**FACE A** 

**SHIPPING** 16560 lbs+ [7515] kg+ WEIGHT

OPERATING WEIGHT

26000 lbs+ [11795] kg+

HEAVIEST SECTION WEIGHT

13850 lbs+ [6285] kg+