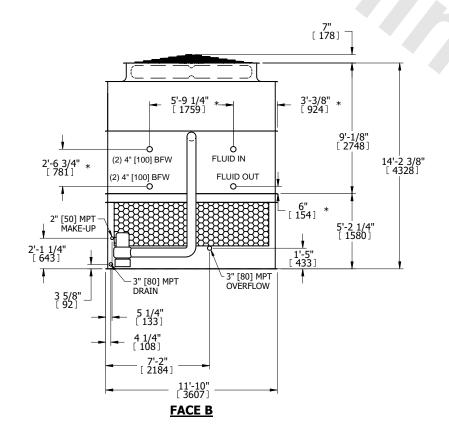

## NOTES:

- 1. (M)- FAN MOTOR LOCATION
- 2. HEAVIEST SECTION IS UPPER SECTION
- 3. MPT DENOTES MALE PIPE THREAD FPT DENOTES FEMALE PIPE THREAD BFW DENOTES BEVELED FOR WELDING **GVD DENOTES GROOVED** FLG DENOTES FLANGE PE DENOTES PLAIN END
- 4. +UNIT WEIGHT DOES NOT INCLUDE ACCESSORIES (SEE ACCESSORY DRAWINGS)
- 5. MAKE-UP WATER PRESSURE 20 psi MIN [137 kPa], 50 psi MAX [344 kPa]
- 6. \*-APPROXIMATE DIMENSIONS DO NOT USE FOR PRE-FABRICATION OF CONNECTING
- 7. 3/4" [19mm] DIA. MOUNTING HOLES. REFER TO RECOMMENDED STEEL SUPPORT DRAWING.
- 8. DIMENSIONS LISTED AS FOLLOWS: **ENGLISH FT-IN** METRIC [mm]

## **FACE C**

**FACE D** 

**FACE A** 

**SHIPPING** 16560 lbs+ [7515] kg+ WEIGHT

OPERATING WEIGHT

26000 lbs+ [11795] kg+

HEAVIEST SECTION WEIGHT

13850 lbs+ [6285] kg+