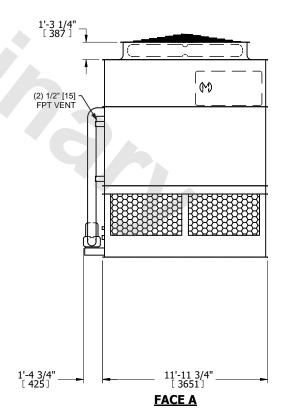

## NOTES:

- 1. (M)- FAN MOTOR LOCATION
- 2. HEAVIEST SECTION IS UPPER SECTION
- 3. MPT DENOTES MALE PIPE THREAD
  FPT DENOTES FEMALE PIPE THREAD
  BFW DENOTES BEVELED FOR WELDING
  GVD DENOTES GROOVED
  FLG DENOTES FLANGE
  PE DENOTES PLAIN END
- 4. +UNIT WEIGHT DOES NOT INCLUDE ACCESSORIES (SEE ACCESSORY DRAWINGS)
- 5. MAKE-UP WATER PRESSURE 20 psi MIN [137 kPa], 50 psi MAX [344 kPa]
- 6. \*-APPROXIMATE DIMENSIONS DO NOT USE FOR PRE-FABRICATION OF CONNECTING PIPING
- 7. 3/4" [19mm] DIA. MOUNTING HOLES. REFER TO RECOMMENDED STEEL SUPPORT DRAWING.
- 8. DIMENSIONS LISTED AS FOLLOWS: ENGLISH FT-IN METRIC [mm]