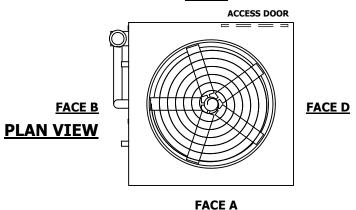

## NOTES:

- 1. (M)- FAN MOTOR LOCATION
- 2. HEAVIEST SECTION IS UPPER SECTION
- 3. MPT DENOTES MALE PIPE THREAD
  FPT DENOTES FEMALE PIPE THREAD
  BFW DENOTES BEVELED FOR WELDING
  GVD DENOTES GROOVED
  FLG DENOTES FLANGE
  PE DENOTES PLAIN END
- 4. +UNIT WEIGHT DOES NOT INCLUDE ACCESSORIES (SEE ACCESSORY DRAWINGS)
- 5. MAKE-UP WATER PRESSURE 20 psi MIN [137 kPa], 50 psi MAX [344 kPa]
- 6. \*-APPROXIMATE DIMENSIONS DO NOT USE FOR PRE-FABRICATION OF CONNECTING PIPING
- 7. 3/4" [19mm] DIA. MOUNTING HOLES. REFER TO RECOMMENDED STEEL SUPPORT DRAWING.
- 8. DIMENSIONS LISTED AS FOLLOWS: ENGLISH FT-IN METRIC [mm]