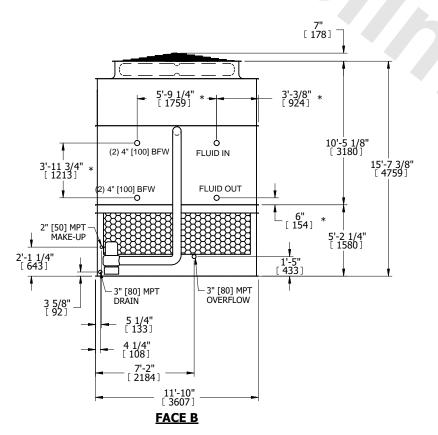

## NOTES:

- 1. (M)- FAN MOTOR LOCATION
- 2. HEAVIEST SECTION IS UPPER SECTION
- 3. MPT DENOTES MALE PIPE THREAD
  FPT DENOTES FEMALE PIPE THREAD
  BFW DENOTES BEVELED FOR WELDING
  GVD DENOTES GROOVED
  FLG DENOTES FLANGE
  PE DENOTES PLAIN END
- 4. +UNIT WEIGHT DOES NOT INCLUDE ACCESSORIES (SEE ACCESSORY DRAWINGS)
- 5. MAKE-UP WATER PRESSURE 20 psi MIN [137 kPa], 50 psi MAX [344 kPa]
- 6. \*-APPROXIMATE DIMENSIONS DO NOT USE FOR PRE-FABRICATION OF CONNECTING PIPING
- 7. 3/4" [19mm] DIA. MOUNTING HOLES. REFER TO RECOMMENDED STEEL SUPPORT DRAWING.
- 8. DIMENSIONS LISTED AS FOLLOWS: ENGLISH FT-IN METRIC [mm]

SHIPPING WEIGHT 24020 lbs+ [10900] kg+ OPERATING WEIGHT

35900 lbs+ [16285] kg+

HEAVIEST SECTION WEIGHT

21310 lbs+ [9670] kg+

NO. OF SHIPPING SECTIONS

DRAWN BY: