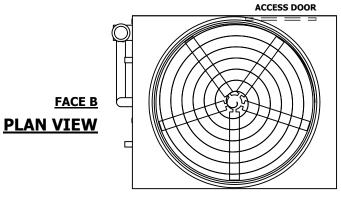

## NOTES:

- 1. (M)- FAN MOTOR LOCATION
- 2. HEAVIEST SECTION IS UPPER SECTION
- 3. MPT DENOTES MALE PIPE THREAD FPT DENOTES FEMALE PIPE THREAD BFW DENOTES BEVELED FOR WELDING **GVD DENOTES GROOVED** FLG DENOTES FLANGE PE DENOTES PLAIN END
- 4. +UNIT WEIGHT DOES NOT INCLUDE ACCESSORIES (SEE ACCESSORY DRAWINGS)
- 5. MAKE-UP WATER PRESSURE 20 psi MIN [137 kPa], 50 psi MAX [344 kPa]
- 6. \*-APPROXIMATE DIMENSIONS DO NOT USE FOR PRE-FABRICATION OF CONNECTING
- 7. 3/4" [19mm] DIA. MOUNTING HOLES. REFER TO RECOMMENDED STEEL SUPPORT DRAWING.
- 8. DIMENSIONS LISTED AS FOLLOWS: **ENGLISH FT-IN** METRIC [mm]