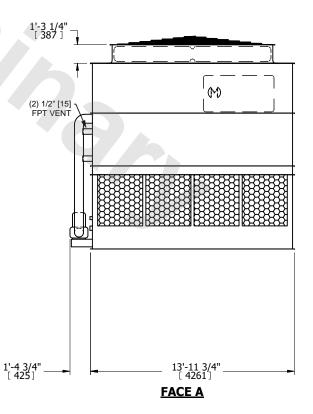

## NOTES:

- 1. (M)- FAN MOTOR LOCATION
- 2. HEAVIEST SECTION IS UPPER SECTION
- 3. MPT DENOTES MALE PIPE THREAD FPT DENOTES FEMALE PIPE THREAD BFW DENOTES BEVELED FOR WELDING **GVD DENOTES GROOVED** FLG DENOTES FLANGE PE DENOTES PLAIN END
- 4. +UNIT WEIGHT DOES NOT INCLUDE ACCESSORIES (SEE ACCESSORY DRAWINGS)
- 5. MAKE-UP WATER PRESSURE 20 psi MIN [137 kPa], 50 psi MAX [344 kPa]
- 6. \*-APPROXIMATE DIMENSIONS DO NOT USE FOR PRE-FABRICATION OF CONNECTING
- 7. 3/4" [19mm] DIA. MOUNTING HOLES. REFER TO RECOMMENDED STEEL SUPPORT DRAWING.
- 8. DIMENSIONS LISTED AS FOLLOWS: **ENGLISH FT-IN** METRIC [mm]

## **FACE C**

**FACE D** 

**FACE A** 

**SHIPPING** 16170 lbs+ [7335] kg+ WEIGHT

**OPERATING** WEIGHT

26290 lbs+ [11925] kg+

HEAVIEST SECTION WEIGHT

13110 lbs+ [5950] kg+