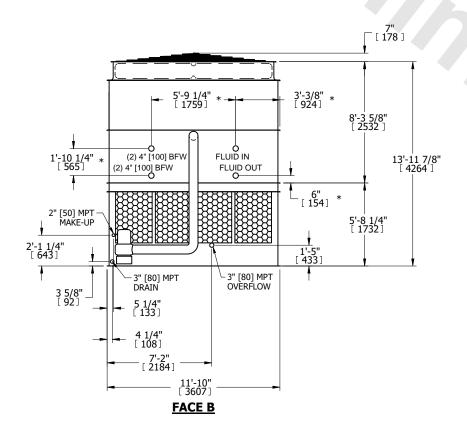

## NOTES:

- 1. (M)- FAN MOTOR LOCATION
- 2. HEAVIEST SECTION IS UPPER SECTION
- 3. MPT DENOTES MALE PIPE THREAD FPT DENOTES FEMALE PIPE THREAD BFW DENOTES BEVELED FOR WELDING **GVD DENOTES GROOVED** FLG DENOTES FLANGE PE DENOTES PLAIN END
- 4. +UNIT WEIGHT DOES NOT INCLUDE ACCESSORIES (SEE ACCESSORY DRAWINGS)
- 5. MAKE-UP WATER PRESSURE 20 psi MIN [137 kPa], 50 psi MAX [344 kPa]
- 6. \*-APPROXIMATE DIMENSIONS DO NOT USE FOR PRE-FABRICATION OF CONNECTING
- 7. 3/4" [19mm] DIA. MOUNTING HOLES. REFER TO RECOMMENDED STEEL SUPPORT DRAWING.
- 8. DIMENSIONS LISTED AS FOLLOWS: **ENGLISH FT-IN** METRIC [mm]

## **FACE C**

**FACE D** 

**FACE A** 

**SHIPPING** 16170 lbs+ [7335] kg+ WEIGHT

**OPERATING** WEIGHT

26290 lbs+ [11925] kg+

HEAVIEST SECTION WEIGHT

13110 lbs+ [5950] kg+