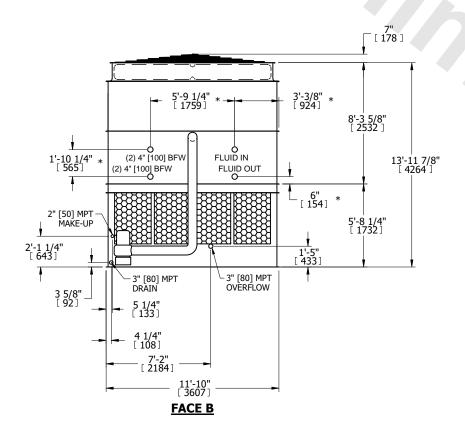

## NOTES:

- 1. (M)- FAN MOTOR LOCATION
- 2. HEAVIEST SECTION IS UPPER SECTION
- 3. MPT DENOTES MALE PIPE THREAD FPT DENOTES FEMALE PIPE THREAD BFW DENOTES BEVELED FOR WELDING **GVD DENOTES GROOVED** FLG DENOTES FLANGE PE DENOTES PLAIN END
- 4. +UNIT WEIGHT DOES NOT INCLUDE ACCESSORIES (SEE ACCESSORY DRAWINGS)
- 5. MAKE-UP WATER PRESSURE 20 psi MIN [137 kPa], 50 psi MAX [344 kPa]
- 6. \*-APPROXIMATE DIMENSIONS DO NOT USE FOR PRE-FABRICATION OF CONNECTING
- 7. 3/4" [19mm] DIA. MOUNTING HOLES. REFER TO RECOMMENDED STEEL SUPPORT DRAWING.
- 8. DIMENSIONS LISTED AS FOLLOWS: **ENGLISH FT-IN** METRIC [mm]