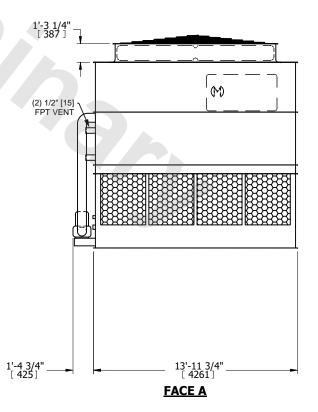

## NOTES:

- 1. (M)- FAN MOTOR LOCATION
- 2. HEAVIEST SECTION IS UPPER SECTION
- 3. MPT DENOTES MALE PIPE THREAD FPT DENOTES FEMALE PIPE THREAD BFW DENOTES BEVELED FOR WELDING **GVD DENOTES GROOVED** FLG DENOTES FLANGE PE DENOTES PLAIN END
- 4. +UNIT WEIGHT DOES NOT INCLUDE ACCESSORIES (SEE ACCESSORY DRAWINGS)
- 5. MAKE-UP WATER PRESSURE 20 psi MIN [137 kPa], 50 psi MAX [344 kPa]
- 6. \*-APPROXIMATE DIMENSIONS DO NOT USE FOR PRE-FABRICATION OF CONNECTING
- 7. 3/4" [19mm] DIA. MOUNTING HOLES. REFER TO RECOMMENDED STEEL SUPPORT DRAWING.
- 8. DIMENSIONS LISTED AS FOLLOWS: **ENGLISH FT-IN** METRIC [mm]