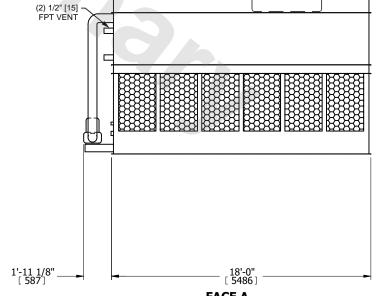

| UNIT                                                                                                              | CLOSED CIRCUIT COOLER                                                                                                                                                                                                                                                                                                                                                   |                                                                                                 | EVADCO                                                                                        | INC. Evapeo                                    | DWG. # WB3121806-DRC- | WB3121806-DRC-S1 - |  |
|-------------------------------------------------------------------------------------------------------------------|-------------------------------------------------------------------------------------------------------------------------------------------------------------------------------------------------------------------------------------------------------------------------------------------------------------------------------------------------------------------------|-------------------------------------------------------------------------------------------------|-----------------------------------------------------------------------------------------------|------------------------------------------------|-----------------------|--------------------|--|
| MODEL #                                                                                                           | ATWB 12-3K18                                                                                                                                                                                                                                                                                                                                                            | SCALE NTS                                                                                       | EVAPCO,                                                                                       | TIAC.                                          | SERIAL #              | DATE 9/9/2025      |  |
| 2. HEAV 3. MPT I FPT D BFW I GVD I FLG D PE DE 4. +UNIT ACCE 5. MAKE 20 psi 6. *-APP FOR F PIPING 7. 3/4" [1 RECO | AN MOTOR LOCATION IEST SECTION IS UPPER S DENOTES MALE PIPE THR DENOTES FEMALE PIPE TH DENOTES GROOVED DENOTES FLANGE ENOTES PLAIN END 'WEIGHT DOES NOT INCL SSORIES (SEE ACCESSOF-UP WATER PRESSURE MIN [137 KPa], 50 psi MAX ROXIMATE DIMENSIONS DE PRE-FABRICATION OF COM G 9mm] DIA. MOUNTING HOMMENDED STEEL SUPPONSIONS LISTED AS FOLLO ENGLISH FT-IN METRIC [mm] | EAD HREAD WELDING  LUDE RY DRAWINGS)  [344 kPa] DO NOT USE NNECTING  LES. REFER TO PRT DRAWING. |                                                                                               | FACE B PLAN VIEW                               | FACE A  FACE A        | FACE D             |  |
|                                                                                                                   | 1'-10 1/4" * (2) 4" [565] * (2) 4" [10                                                                                                                                                                                                                                                                                                                                  | 5'-9 1/4" *                                                                                     | 3'-3/8" * [ 924] *  8'-3 5/8" [ 2532]   14'-5 7/8" [ 4416]   6'-2 1/4" [ 1884]   1'-5" [ 433] | 1'-3 1/4"<br>[ 387 ] (2) 1/2" [15]<br>FPT VENT |                       |                    |  |

FACE A

DRAWN BY: SLR SHIPPING WEIGHT OPERATING WEIGHT HEAVIEST SECTION WEIGHT NO. OF SHIPPING SECTIONS 20260 lbs+ [9190] kg+ 33200 lbs+ [15060] kg+ 16340 lbs+ [7415] kg+