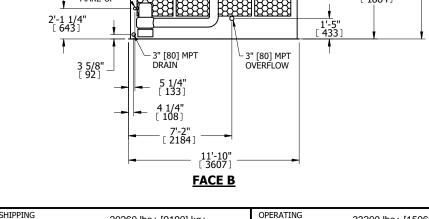

| UNIT                                                                                                              | CLOSED CIRCUIT COOLER                                                                                                                                                                                                                                                                                                                                                   |                                                                                                 | EVADCO                                                                                        | INC. Evapeo                                    | DWG. # WB3121806-DRC- | WB3121806-DRC-S1 - |  |
|-------------------------------------------------------------------------------------------------------------------|-------------------------------------------------------------------------------------------------------------------------------------------------------------------------------------------------------------------------------------------------------------------------------------------------------------------------------------------------------------------------|-------------------------------------------------------------------------------------------------|-----------------------------------------------------------------------------------------------|------------------------------------------------|-----------------------|--------------------|--|
| MODEL #                                                                                                           | ATWB 12-3K18                                                                                                                                                                                                                                                                                                                                                            | SCALE NTS                                                                                       | EVAPCO,                                                                                       | TIAC.                                          | SERIAL #              | DATE 9/9/2025      |  |
| 2. HEAV 3. MPT I FPT D BFW I GVD I FLG D PE DE 4. +UNIT ACCE 5. MAKE 20 psi 6. *-APP FOR F PIPING 7. 3/4" [1 RECO | AN MOTOR LOCATION IEST SECTION IS UPPER S DENOTES MALE PIPE THR DENOTES FEMALE PIPE TH DENOTES GROOVED DENOTES FLANGE ENOTES PLAIN END 'WEIGHT DOES NOT INCL SSORIES (SEE ACCESSOF-UP WATER PRESSURE MIN [137 KPa], 50 psi MAX ROXIMATE DIMENSIONS DE PRE-FABRICATION OF COM G 9mm] DIA. MOUNTING HOMMENDED STEEL SUPPONSIONS LISTED AS FOLLO ENGLISH FT-IN METRIC [mm] | EAD HREAD WELDING  LUDE RY DRAWINGS)  [344 kPa] DO NOT USE NNECTING  LES. REFER TO PRT DRAWING. |                                                                                               | FACE B PLAN VIEW                               | FACE A  FACE A        | FACE D             |  |
|                                                                                                                   | 1'-10 1/4" * (2) 4" [565] * (2) 4" [10                                                                                                                                                                                                                                                                                                                                  | 5'-9 1/4" *                                                                                     | 3'-3/8" * [ 924] *  8'-3 5/8" [ 2532]   14'-5 7/8" [ 4416]   6'-2 1/4" [ 1884]   1'-5" [ 433] | 1'-3 1/4"<br>[ 387 ] (2) 1/2" [15]<br>FPT VENT |                       |                    |  |

FACE A

DRAWN BY: SLR SHIPPING WEIGHT OPERATING WEIGHT HEAVIEST SECTION WEIGHT NO. OF SHIPPING SECTIONS 20260 lbs+ [9190] kg+ 33200 lbs+ [15060] kg+ 16340 lbs+ [7415] kg+