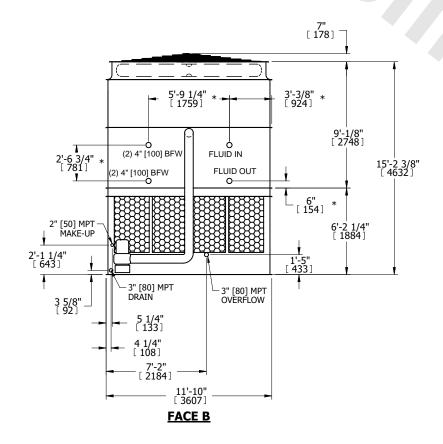

## NOTES:

- 1. (M)- FAN MOTOR LOCATION
- 2. HEAVIEST SECTION IS UPPER SECTION
- 3. MPT DENOTES MALE PIPE THREAD
  FPT DENOTES FEMALE PIPE THREAD
  BFW DENOTES BEVELED FOR WELDING
  GVD DENOTES GROOVED
  FLG DENOTES FLANGE
  PE DENOTES PLAIN END
- 4. +UNIT WEIGHT DOES NOT INCLUDE ACCESSORIES (SEE ACCESSORY DRAWINGS)
- 5. MAKE-UP WATER PRESSURE 20 psi MIN [137 kPa], 50 psi MAX [344 kPa]
- 6. \*-APPROXIMATE DIMENSIONS DO NOT USE FOR PRE-FABRICATION OF CONNECTING PIPING
- 7. 3/4" [19mm] DIA. MOUNTING HOLES. REFER TO RECOMMENDED STEEL SUPPORT DRAWING.
- 8. DIMENSIONS LISTED AS FOLLOWS: ENGLISH FT-IN METRIC [mm]

## FACE C

FACE D

## **FACE A**

SHIPPING WEIGHT

23690 lbs+ [10750] kg+

OPERATING WEIGHT

37860 lbs+ [17175] kg+

HEAVIEST SECTION WEIGHT

19770 lbs+ [8970] kg+

NO. OF SHIPPING SECTIONS