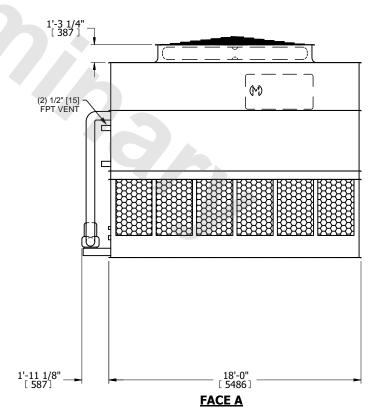

## NOTES:

- 1. (M)- FAN MOTOR LOCATION
- 2. HEAVIEST SECTION IS UPPER SECTION
- 3. MPT DENOTES MALE PIPE THREAD
  FPT DENOTES FEMALE PIPE THREAD
  BFW DENOTES BEVELED FOR WELDING
  GVD DENOTES GROOVED
  FLG DENOTES FLANGE
  PE DENOTES PLAIN END
- 4. +UNIT WEIGHT DOES NOT INCLUDE ACCESSORIES (SEE ACCESSORY DRAWINGS)
- 5. MAKE-UP WATER PRESSURE 20 psi MIN [137 kPa], 50 psi MAX [344 kPa]
- 6. \*-APPROXIMATE DIMENSIONS DO NOT USE FOR PRE-FABRICATION OF CONNECTING PIPING
- 7. 3/4" [19mm] DIA. MOUNTING HOLES. REFER TO RECOMMENDED STEEL SUPPORT DRAWING.
- 8. DIMENSIONS LISTED AS FOLLOWS: ENGLISH FT-IN METRIC [mm]

## **FACE A**

SHIPPING WEIGHT

23690 lbs+ [10750] kg+

OPERATING WEIGHT

37860 lbs+ [17175] kg+

HEAVIEST SECTION WEIGHT

19770 lbs+ [8970] kg+

NO. OF SHIPPING SECTIONS