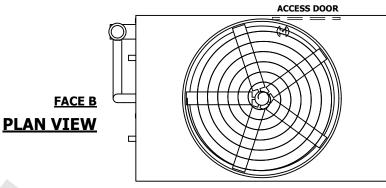

## NOTES:

- 1. (M)- FAN MOTOR LOCATION
- 2. HEAVIEST SECTION IS UPPER SECTION
- 3. MPT DENOTES MALE PIPE THREAD
  FPT DENOTES FEMALE PIPE THREAD
  BFW DENOTES BEVELED FOR WELDING
  GVD DENOTES GROOVED
  FLG DENOTES FLANGE
  PE DENOTES PLAIN END
- 4. +UNIT WEIGHT DOES NOT INCLUDE ACCESSORIES (SEE ACCESSORY DRAWINGS)
- 5. MAKE-UP WATER PRESSURE 20 psi MIN [137 kPa], 50 psi MAX [344 kPa]
- 6. \*-APPROXIMATE DIMENSIONS DO NOT USE FOR PRE-FABRICATION OF CONNECTING PIPING
- 7. 3/4" [19mm] DIA. MOUNTING HOLES. REFER TO RECOMMENDED STEEL SUPPORT DRAWING.
- 8. DIMENSIONS LISTED AS FOLLOWS: ENGLISH FT-IN METRIC [mm]

## FACE C

FACE D