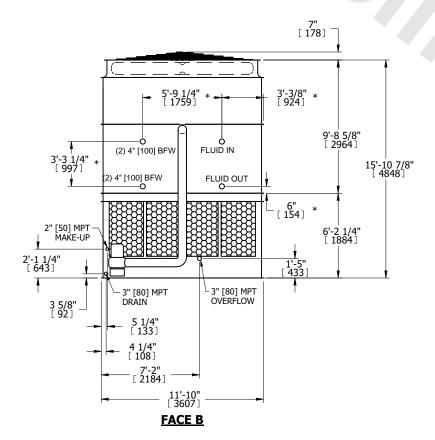

## NOTES:

- 1. (M)- FAN MOTOR LOCATION
- 2. HÉAVIEST SECTION IS UPPER SECTION
- 3. MPT DENOTES MALE PIPE THREAD
  FPT DENOTES FEMALE PIPE THREAD
  BFW DENOTES BEVELED FOR WELDING
  GVD DENOTES GROOVED
  FLG DENOTES FLANGE
  PE DENOTES PLAIN END
- 4. +UNIT WEIGHT DOES NOT INCLUDE ACCESSORIES (SEE ACCESSORY DRAWINGS)
- 5. MAKE-UP WATER PRESSURE 20 psi MIN [137 kPa], 50 psi MAX [344 kPa]
- 6. \*-APPROXIMATE DIMENSIONS DO NOT USE FOR PRE-FABRICATION OF CONNECTING PIPING
- 7. 3/4" [19mm] DIA. MOUNTING HOLES. REFER TO RECOMMENDED STEEL SUPPORT DRAWING.
- 8. DIMENSIONS LISTED AS FOLLOWS: ENGLISH FT-IN METRIC [mm]

SHIPPING WEIGHT 27020 lbs+ [12260] kg+ OPERATING WEIGHT 42410 lbs+ [19240] kg+

HEAVIEST SECTION WEIGHT

23100 lbs+ [10480] kg+

NO. OF SHIPPING SECTIONS

DRAWN BY: