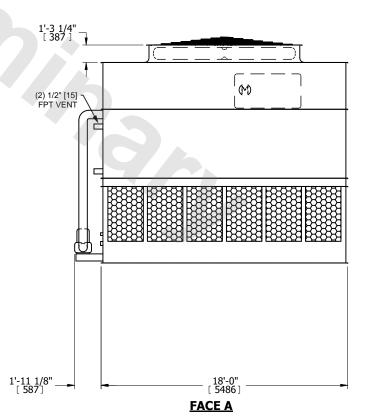

## NOTES:

- 1. (M)- FAN MOTOR LOCATION
- 2. HÉAVIEST SECTION IS UPPER SECTION
- 3. MPT DENOTES MALE PIPE THREAD
  FPT DENOTES FEMALE PIPE THREAD
  BFW DENOTES BEVELED FOR WELDING
  GVD DENOTES GROOVED
  FLG DENOTES FLANGE
  PE DENOTES PLAIN END
- 4. +UNIT WEIGHT DOES NOT INCLUDE ACCESSORIES (SEE ACCESSORY DRAWINGS)
- 5. MAKE-UP WATER PRESSURE 20 psi MIN [137 kPa], 50 psi MAX [344 kPa]
- 6. \*-APPROXIMATE DIMENSIONS DO NOT USE FOR PRE-FABRICATION OF CONNECTING PIPING
- 7. 3/4" [19mm] DIA. MOUNTING HOLES. REFER TO RECOMMENDED STEEL SUPPORT DRAWING.
- 8. DIMENSIONS LISTED AS FOLLOWS: ENGLISH FT-IN METRIC [mm]