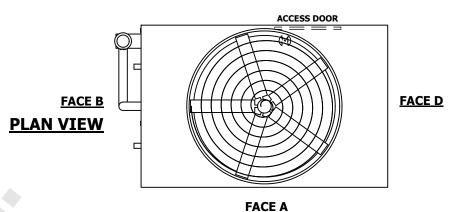

## NOTES:

- 1. (M)- FAN MOTOR LOCATION
- 2. HÉAVIEST SECTION IS UPPER SECTION
- 3. MPT DENOTES MALE PIPE THREAD
  FPT DENOTES FEMALE PIPE THREAD
  BFW DENOTES BEVELED FOR WELDING
  GVD DENOTES GROOVED
  FLG DENOTES FLANGE
  PE DENOTES PLAIN END
- 4. +UNIT WEIGHT DOES NOT INCLUDE ACCESSORIES (SEE ACCESSORY DRAWINGS)
- 5. MAKE-UP WATER PRESSURE 20 psi MIN [137 kPa], 50 psi MAX [344 kPa]
- 6. \*-APPROXIMATE DIMENSIONS DO NOT USE FOR PRE-FABRICATION OF CONNECTING PIPING
- 7. 3/4" [19mm] DIA. MOUNTING HOLES. REFER TO RECOMMENDED STEEL SUPPORT DRAWING.
- 8. DIMENSIONS LISTED AS FOLLOWS: ENGLISH FT-IN METRIC [mm]