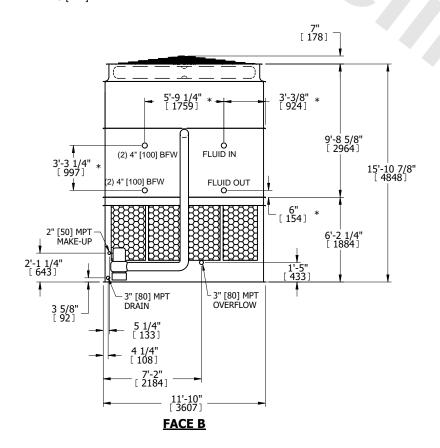

## NOTES:

- 1. (M)- FAN MOTOR LOCATION
- 2. HÉAVIEST SECTION IS UPPER SECTION
- 3. MPT DENOTES MALE PIPE THREAD
  FPT DENOTES FEMALE PIPE THREAD
  BFW DENOTES BEVELED FOR WELDING
  GVD DENOTES GROOVED
  FLG DENOTES FLANGE
  PE DENOTES PLAIN END
- 4. +UNIT WEIGHT DOES NOT INCLUDE ACCESSORIES (SEE ACCESSORY DRAWINGS)
- 5. MAKE-UP WATER PRESSURE 20 psi MIN [137 kPa], 50 psi MAX [344 kPa]
- 6. \*-APPROXIMATE DIMENSIONS DO NOT USE FOR PRE-FABRICATION OF CONNECTING PIPING
- 7. 3/4" [19mm] DIA. MOUNTING HOLES. REFER TO RECOMMENDED STEEL SUPPORT DRAWING.
- 8. DIMENSIONS LISTED AS FOLLOWS: ENGLISH FT-IN METRIC [mm]

## **FACE C**

**FACE A** 

SHIPPING 27070 lbs+ [12280] kg+ WEIGHT

OPERATING WEIGHT

42460 lbs+ [19260] kg+

HEAVIEST SECTION WEIGHT

23150 lbs+ [10505] kg+

NO. OF SHIPPING SECTIONS