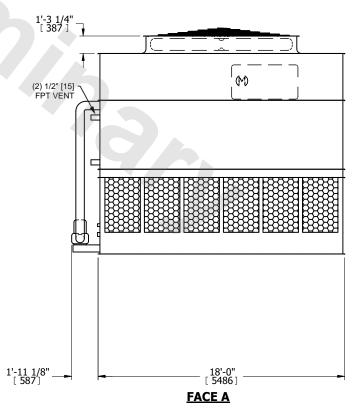

## NOTES:

- 1. (M)- FAN MOTOR LOCATION
- 2. HÉAVIEST SECTION IS UPPER SECTION
- 3. MPT DENOTES MALE PIPE THREAD
  FPT DENOTES FEMALE PIPE THREAD
  BFW DENOTES BEVELED FOR WELDING
  GVD DENOTES GROOVED
  FLG DENOTES FLANGE
  PE DENOTES PLAIN END
- 4. +UNIT WEIGHT DOES NOT INCLUDE ACCESSORIES (SEE ACCESSORY DRAWINGS)
- 5. MAKE-UP WATER PRESSURE 20 psi MIN [137 kPa], 50 psi MAX [344 kPa]
- 6. \*-APPROXIMATE DIMENSIONS DO NOT USE FOR PRE-FABRICATION OF CONNECTING PIPING
- 7. 3/4" [19mm] DIA. MOUNTING HOLES. REFER TO RECOMMENDED STEEL SUPPORT DRAWING.
- 8. DIMENSIONS LISTED AS FOLLOWS: ENGLISH FT-IN METRIC [mm]