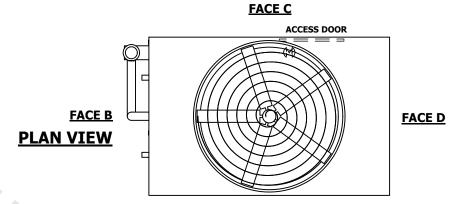

## NOTES:

- 1. (M)- FAN MOTOR LOCATION
- 2. HEAVIEST SECTION IS UPPER SECTION
- 3. MPT DENOTES MALE PIPE THREAD
  FPT DENOTES FEMALE PIPE THREAD
  BFW DENOTES BEVELED FOR WELDING
  GVD DENOTES GROOVED
  FLG DENOTES FLANGE
  PE DENOTES PLAIN END
- 4. +UNIT WEIGHT DOES NOT INCLUDE ACCESSORIES (SEE ACCESSORY DRAWINGS)
- 5. MAKE-UP WATER PRESSURE 20 psi MIN [137 kPa], 50 psi MAX [344 kPa]
- 6. \*-APPROXIMATE DIMENSIONS DO NOT USE FOR PRE-FABRICATION OF CONNECTING PIPING
- 7. 3/4" [19mm] DIA. MOUNTING HOLES. REFER TO RECOMMENDED STEEL SUPPORT DRAWING.
- 8. DIMENSIONS LISTED AS FOLLOWS: ENGLISH FT-IN METRIC [mm]

**FACE A** 

1'-3 1/4"
[ 387 ]

(2) 1/2" [15]

FPT VENT

SHIPPING 34380 lbs+ [15595] kg+ WEIGHT

OPERATING WEIGHT

52230 lbs+ [23695] kg+

HEAVIEST SECTION WEIGHT