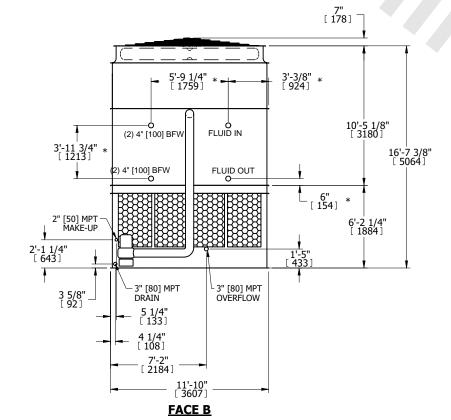

## NOTES:

- 1. (M)- FAN MOTOR LOCATION
- 2. HEAVIEST SECTION IS UPPER SECTION
- 3. MPT DENOTES MALE PIPE THREAD
  FPT DENOTES FEMALE PIPE THREAD
  BFW DENOTES BEVELED FOR WELDING
  GVD DENOTES GROOVED
  FLG DENOTES FLANGE
  PE DENOTES PLAIN END
- 4. +UNIT WEIGHT DOES NOT INCLUDE ACCESSORIES (SEE ACCESSORY DRAWINGS)
- 5. MAKE-UP WATER PRESSURE 20 psi MIN [137 kPa], 50 psi MAX [344 kPa]
- 6. \*-APPROXIMATE DIMENSIONS DO NOT USE FOR PRE-FABRICATION OF CONNECTING PIPING
- 7. 3/4" [19mm] DIA. MOUNTING HOLES. REFER TO RECOMMENDED STEEL SUPPORT DRAWING.
- 8. DIMENSIONS LISTED AS FOLLOWS: ENGLISH FT-IN METRIC [mm]

**FACE A** 

1'-3 1/4"
[ 387 ]

(2) 1/2" [15]

FPT VENT

SHIPPING 34380 lbs+ [15595] kg+ WEIGHT

OPERATING WEIGHT

52230 lbs+ [23695] kg+

HEAVIEST SECTION WEIGHT

30460 lbs+ [13820] kg+

NO. OF SHIPPING SECTIONS

18'-0" [ 5486]

**FACE A** 

DRAWN BY: SLR