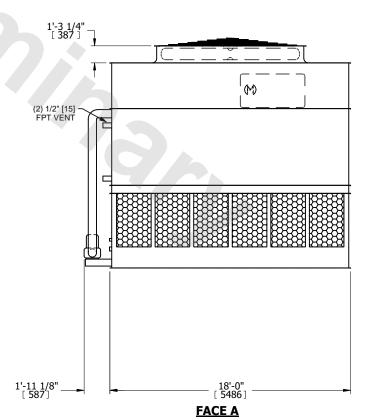

## NOTES:

- 1. (M)- FAN MOTOR LOCATION
- 2. HEAVIEST SECTION IS UPPER SECTION
- 3. MPT DENOTES MALE PIPE THREAD
  FPT DENOTES FEMALE PIPE THREAD
  BFW DENOTES BEVELED FOR WELDING
  GVD DENOTES GROOVED
  FLG DENOTES FLANGE
  PE DENOTES PLAIN END
- 4. +UNIT WEIGHT DOES NOT INCLUDE ACCESSORIES (SEE ACCESSORY DRAWINGS)
- 5. MAKE-UP WATER PRESSURE 20 psi MIN [137 kPa], 50 psi MAX [344 kPa]
- 6. \*-APPROXIMATE DIMENSIONS DO NOT USE FOR PRE-FABRICATION OF CONNECTING PIPING
- 7. 3/4" [19mm] DIA. MOUNTING HOLES. REFER TO RECOMMENDED STEEL SUPPORT DRAWING.
- 8. DIMENSIONS LISTED AS FOLLOWS: ENGLISH FT-IN METRIC [mm]