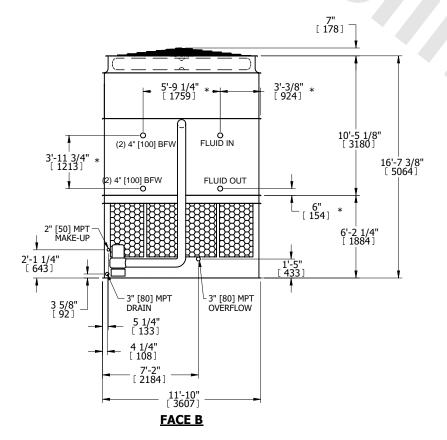

## NOTES:

- 1. (M)- FAN MOTOR LOCATION
- 2. HEAVIEST SECTION IS UPPER SECTION
- 3. MPT DENOTES MALE PIPE THREAD
  FPT DENOTES FEMALE PIPE THREAD
  BFW DENOTES BEVELED FOR WELDING
  GVD DENOTES GROOVED
  FLG DENOTES FLANGE
  PE DENOTES PLAIN END
- 4. +UNIT WEIGHT DOES NOT INCLUDE ACCESSORIES (SEE ACCESSORY DRAWINGS)
- 5. MAKE-UP WATER PRESSURE 20 psi MIN [137 kPa], 50 psi MAX [344 kPa]
- 6. \*-APPROXIMATE DIMENSIONS DO NOT USE FOR PRE-FABRICATION OF CONNECTING PIPING
- 7. 3/4" [19mm] DIA. MOUNTING HOLES. REFER TO RECOMMENDED STEEL SUPPORT DRAWING.
- 8. DIMENSIONS LISTED AS FOLLOWS: ENGLISH FT-IN METRIC [mm]

## FACE C

SHIPPING WEIGHT

34550 lbs+ [15675] kg+

OPERATING WEIGHT

52400 lbs+ [23770] kg+

HEAVIEST SECTION WEIGHT

30630 lbs+ [13895] kg+

NO. OF SHIPPING SECTIONS