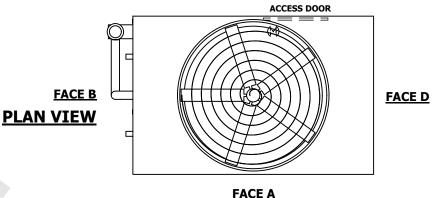

## NOTES:

- 1. (M)- FAN MOTOR LOCATION
- 2. HEAVIEST SECTION IS UPPER SECTION
- 3. MPT DENOTES MALE PIPE THREAD
  FPT DENOTES FEMALE PIPE THREAD
  BFW DENOTES BEVELED FOR WELDING
  GVD DENOTES GROOVED
  FLG DENOTES FLANGE
  PE DENOTES PLAIN END
- 4. +UNIT WEIGHT DOES NOT INCLUDE ACCESSORIES (SEE ACCESSORY DRAWINGS)
- 5. MAKE-UP WATER PRESSURE 20 psi MIN [137 kPa], 50 psi MAX [344 kPa]
- 6. \*-APPROXIMATE DIMENSIONS DO NOT USE FOR PRE-FABRICATION OF CONNECTING PIPING
- 7. 3/4" [19mm] DIA. MOUNTING HOLES. REFER TO RECOMMENDED STEEL SUPPORT DRAWING.
- 8. DIMENSIONS LISTED AS FOLLOWS: ENGLISH FT-IN METRIC [mm]