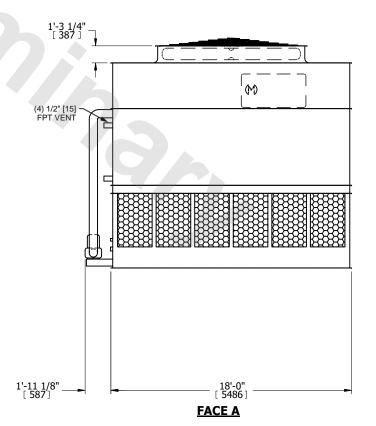

- 1. (M)- FAN MOTOR LOCATION
- 2. HEAVIEST SECTION IS UPPER SECTION
- 3. MPT DENOTES MALE PIPE THREAD FPT DENOTES FEMALE PIPE THREAD BFW DENOTES BEVELED FOR WELDING **GVD DENOTES GROOVED** FLG DENOTES FLANGE PE DENOTES PLAIN END
- 4. +UNIT WEIGHT DOES NOT INCLUDE ACCESSORIES (SEE ACCESSORY DRAWINGS)
- 5. MAKE-UP WATER PRESSURE 20 psi MIN [137 kPa], 50 psi MAX [344 kPa]
- 6. \*-APPROXIMATE DIMENSIONS DO NOT USE FOR PRE-FABRICATION OF CONNECTING
- 7. 3/4" [19mm] DIA. MOUNTING HOLES. REFER TO RECOMMENDED STEEL SUPPORT DRAWING.
- 8. DIMENSIONS LISTED AS FOLLOWS: **ENGLISH FT-IN** METRIC [mm]

## **FACE C**

**FACE A** 

**SHIPPING** 34750 lbs+ [15765] kg+ WEIGHT

OPERATING WEIGHT

52600 lbs+ [23860] kg+

HEAVIEST SECTION WEIGHT

30830 lbs+ [13985] kg+

NO. OF SHIPPING SECTIONS