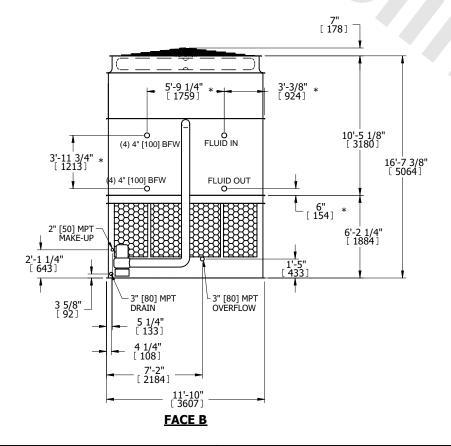

- 1. (M)- FAN MOTOR LOCATION
- 2. HEAVIEST SECTION IS UPPER SECTION
- 3. MPT DENOTES MALE PIPE THREAD FPT DENOTES FEMALE PIPE THREAD BFW DENOTES BEVELED FOR WELDING **GVD DENOTES GROOVED** FLG DENOTES FLANGE PE DENOTES PLAIN END
- 4. +UNIT WEIGHT DOES NOT INCLUDE ACCESSORIES (SEE ACCESSORY DRAWINGS)
- 5. MAKE-UP WATER PRESSURE 20 psi MIN [137 kPa], 50 psi MAX [344 kPa]
- 6. \*-APPROXIMATE DIMENSIONS DO NOT USE FOR PRE-FABRICATION OF CONNECTING
- 7. 3/4" [19mm] DIA. MOUNTING HOLES. REFER TO RECOMMENDED STEEL SUPPORT DRAWING.
- 8. DIMENSIONS LISTED AS FOLLOWS: **ENGLISH FT-IN** METRIC [mm]

## **FACE C**

**FACE A** 

**SHIPPING** 34750 lbs+ [15765] kg+ WEIGHT

OPERATING WEIGHT

52600 lbs+ [23860] kg+

HEAVIEST SECTION WEIGHT

30830 lbs+ [13985] kg+

NO. OF SHIPPING SECTIONS