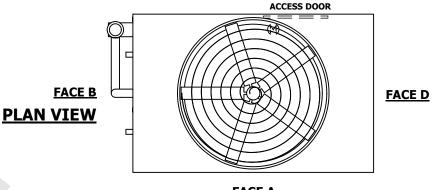

## **FACE C**

**FACE A** 

**SHIPPING** 34750 lbs+ [15765] kg+ WEIGHT

OPERATING WEIGHT

52600 lbs+ [23860] kg+

HEAVIEST SECTION WEIGHT

30830 lbs+ [13985] kg+

NO. OF SHIPPING SECTIONS