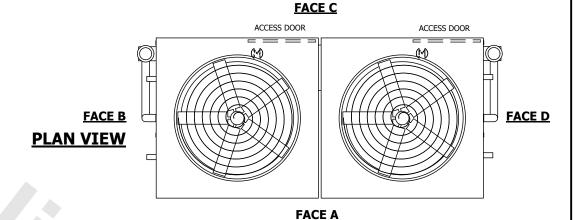

| UNIT    | CLOSED CIRCUIT COOLER |           |
|---------|-----------------------|-----------|
| MODEL # | ATWB 12-5K24          | SCALE NTS |
| NOTES:  |                       |           |

HEAVIEST SECTION