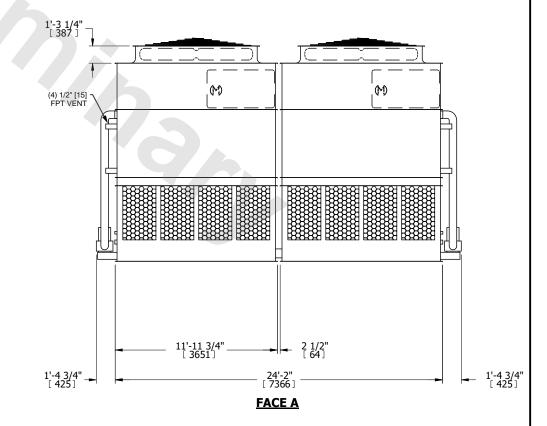

| UNIT    | CLOSED CIRCUIT COOLER |           |
|---------|-----------------------|-----------|
| MODEL # | ATWB 12-5K24          | SCALE NTS |
| NOTES:  |                       |           |

HEAVIEST SECTION

WEIGHT

16090 lbs+ [7300] kg+

DWG. # WB3122410-DRC-ST REV. SERIAL # DATE 9/13/2025

DRAWN BY: SLR

- 1. (M)- FAN MOTOR LOCATION
- 2. HEAVIEST SECTION IS UPPER SECTION
- 3. MPT DENOTES MALE PIPE THREAD
  FPT DENOTES FEMALE PIPE THREAD
  BFW DENOTES BEVELED FOR WELDING
  GVD DENOTES GROOVED
  FLG DENOTES FLANGE
  PE DENOTES PLAIN END
- 4. +UNIT WEIGHT DOES NOT INCLUDE ACCESSORIES (SEE ACCESSORY DRAWINGS)
- 5. MAKE-UP WATER PRESSURE 20 psi MIN [137 kPa], 50 psi MAX [344 kPa]
- 6. \*-APPROXIMATE DIMENSIONS DO NOT USE FOR PRE-FABRICATION OF CONNECTING PIPING
- 7. 3/4" [19mm] DIA. MOUNTING HOLES. REFER TO RECOMMENDED STEEL SUPPORT DRAWING.
- 8. DIMENSIONS LISTED AS FOLLOWS: ENGLISH FT-IN METRIC [mm]