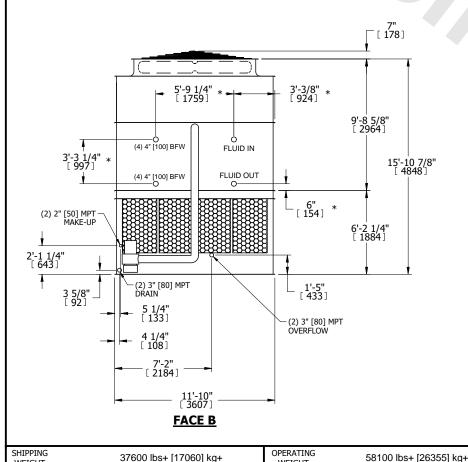

| UNIT    | CLOSED CIRCUIT COOLER |           |
|---------|-----------------------|-----------|
| MODEL # | ATWB 12-5K24          | SCALE NTS |
| NOTES:  |                       |           |

HEAVIEST SECTION

WEIGHT

16090 lbs+ [7300] kg+

DWG. # WB3122410-DRC-ST REV. SERIAL # DATE 9/13/2025

DRAWN BY: SLR

- 1. (M)- FAN MOTOR LOCATION
- 2. HEAVIEST SECTION IS UPPER SECTION
- 3. MPT DENOTES MALE PIPE THREAD
  FPT DENOTES FEMALE PIPE THREAD
  BFW DENOTES BEVELED FOR WELDING
  GVD DENOTES GROOVED
  FLG DENOTES FLANGE
  PE DENOTES PLAIN END
- 4. +UNIT WEIGHT DOES NOT INCLUDE ACCESSORIES (SEE ACCESSORY DRAWINGS)
- 5. MAKE-UP WATER PRESSURE 20 psi MIN [137 kPa], 50 psi MAX [344 kPa]
- 6. \*-APPROXIMATE DIMENSIONS DO NOT USE FOR PRE-FABRICATION OF CONNECTING PIPING
- 7. 3/4" [19mm] DIA. MOUNTING HOLES. REFER TO RECOMMENDED STEEL SUPPORT DRAWING.
- 8. DIMENSIONS LISTED AS FOLLOWS: ENGLISH FT-IN METRIC [mm]