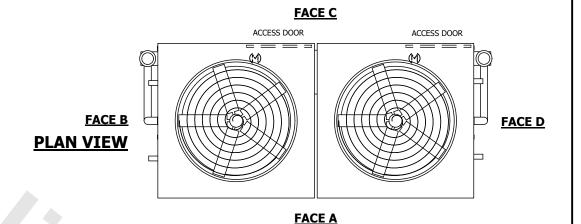

## NOTES:

**SHIPPING** 

WEIGHT

- 1. (M)- FAN MOTOR LOCATION
- 2. HEAVIEST SECTION IS UPPER SECTION
- 3. MPT DENOTES MALE PIPE THREAD
  FPT DENOTES FEMALE PIPE THREAD
  BFW DENOTES BEVELED FOR WELDING
  GVD DENOTES GROOVED
  FLG DENOTES FLANGE
  PE DENOTES PLAIN END
- 4. +UNIT WEIGHT DOES NOT INCLUDE ACCESSORIES (SEE ACCESSORY DRAWINGS)
- 5. MAKE-UP WATER PRESSURE 20 psi MIN [137 kPa], 50 psi MAX [344 kPa]
- 6. \*-APPROXIMATE DIMENSIONS DO NOT USE FOR PRE-FABRICATION OF CONNECTING PIPING
- 7. 3/4" [19mm] DIA. MOUNTING HOLES. REFER TO RECOMMENDED STEEL SUPPORT DRAWING.
- 8. DIMENSIONS LISTED AS FOLLOWS: ENGLISH FT-IN