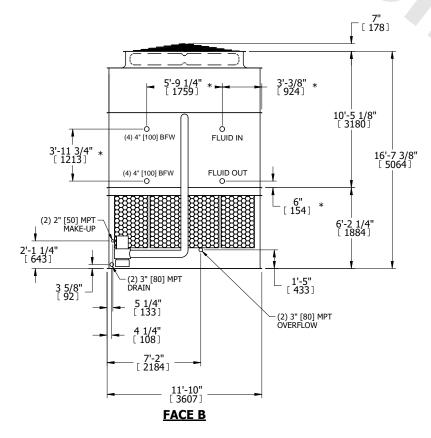

## NOTES:

**SHIPPING** 

WEIGHT

- 1. (M)- FAN MOTOR LOCATION
- 2. HEAVIEST SECTION IS UPPER SECTION
- 3. MPT DENOTES MALE PIPE THREAD
  FPT DENOTES FEMALE PIPE THREAD
  BFW DENOTES BEVELED FOR WELDING
  GVD DENOTES GROOVED
  FLG DENOTES FLANGE
  PE DENOTES PLAIN END
- 4. +UNIT WEIGHT DOES NOT INCLUDE ACCESSORIES (SEE ACCESSORY DRAWINGS)
- 5. MAKE-UP WATER PRESSURE 20 psi MIN [137 kPa], 50 psi MAX [344 kPa]
- 6. \*-APPROXIMATE DIMENSIONS DO NOT USE FOR PRE-FABRICATION OF CONNECTING PIPING
- 7. 3/4" [19mm] DIA. MOUNTING HOLES. REFER TO RECOMMENDED STEEL SUPPORT DRAWING.
- 8. DIMENSIONS LISTED AS FOLLOWS: ENGLISH FT-IN