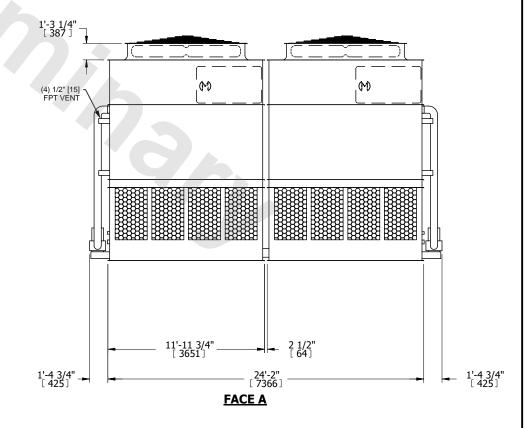

## NOTES:

**SHIPPING** 

WEIGHT

- 1. (M)- FAN MOTOR LOCATION
- 2. HEAVIEST SECTION IS UPPER SECTION
- 3. MPT DENOTES MALE PIPE THREAD
  FPT DENOTES FEMALE PIPE THREAD
  BFW DENOTES BEVELED FOR WELDING
  GVD DENOTES GROOVED
  FLG DENOTES FLANGE
  PE DENOTES PLAIN END
- 4. +UNIT WEIGHT DOES NOT INCLUDE ACCESSORIES (SEE ACCESSORY DRAWINGS)
- 5. MAKE-UP WATER PRESSURE 20 psi MIN [137 kPa], 50 psi MAX [344 kPa]
- 6. \*-APPROXIMATE DIMENSIONS DO NOT USE FOR PRE-FABRICATION OF CONNECTING PIPING
- 7. 3/4" [19mm] DIA. MOUNTING HOLES. REFER TO RECOMMENDED STEEL SUPPORT DRAWING.
- 8. DIMENSIONS LISTED AS FOLLOWS: ENGLISH FT-IN