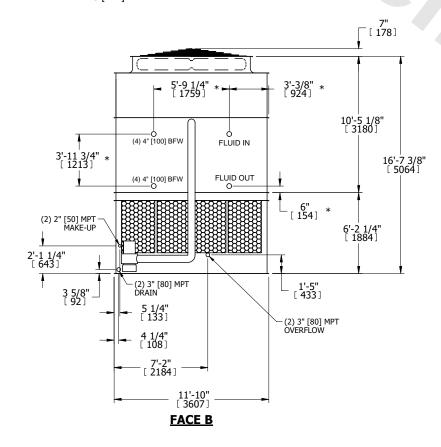

DRAWN BY:

**SHIPPING** 

WEIGHT

- 1. (M)- FAN MOTOR LOCATION
- 2. HEAVIEST SECTION IS UPPER SECTION
- 3. MPT DENOTES MALE PIPE THREAD FPT DENOTES FEMALE PIPE THREAD BFW DENOTES BEVELED FOR WELDING **GVD DENOTES GROOVED** FLG DENOTES FLANGE PE DENOTES PLAIN END
- 4. +UNIT WEIGHT DOES NOT INCLUDE ACCESSORIES (SEE ACCESSORY DRAWINGS)
- 5. MAKE-UP WATER PRESSURE 20 psi MIN [137 kPa], 50 psi MAX [344 kPa]
- 6. \*-APPROXIMATE DIMENSIONS DO NOT USE FOR PRE-FABRICATION OF CONNECTING
- 7. 3/4" [19mm] DIA. MOUNTING HOLES. REFER TO RECOMMENDED STEEL SUPPORT DRAWING.
- 8. DIMENSIONS LISTED AS FOLLOWS: **ENGLISH FT-IN** METRIC [mm]

**FACE A** 

**FACE C** 

47620 lbs+ [21605] kg+

OPERATING

WEIGHT

71380 lbs+ [32380] kg+

NO. OF SHIPPING SECTIONS