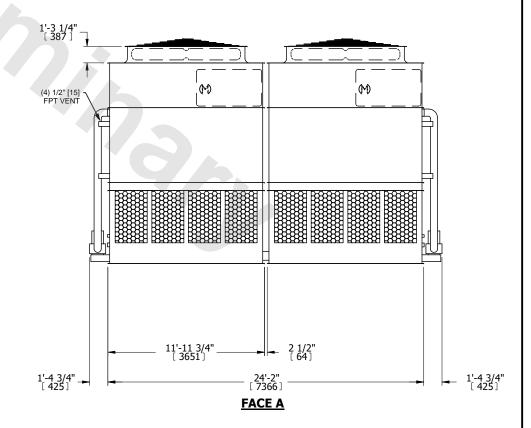

DRAWN BY:

**SHIPPING** 

WEIGHT

- 1. (M)- FAN MOTOR LOCATION
- 2. HEAVIEST SECTION IS UPPER SECTION
- 3. MPT DENOTES MALE PIPE THREAD FPT DENOTES FEMALE PIPE THREAD BFW DENOTES BEVELED FOR WELDING **GVD DENOTES GROOVED** FLG DENOTES FLANGE PE DENOTES PLAIN END
- 4. +UNIT WEIGHT DOES NOT INCLUDE ACCESSORIES (SEE ACCESSORY DRAWINGS)
- 5. MAKE-UP WATER PRESSURE 20 psi MIN [137 kPa], 50 psi MAX [344 kPa]
- 6. \*-APPROXIMATE DIMENSIONS DO NOT USE FOR PRE-FABRICATION OF CONNECTING
- 7. 3/4" [19mm] DIA. MOUNTING HOLES. REFER TO RECOMMENDED STEEL SUPPORT DRAWING.
- 8. DIMENSIONS LISTED AS FOLLOWS: **ENGLISH FT-IN** METRIC [mm]

**FACE A** 

**FACE C** 

47620 lbs+ [21605] kg+

OPERATING

WEIGHT

71380 lbs+ [32380] kg+

NO. OF SHIPPING SECTIONS