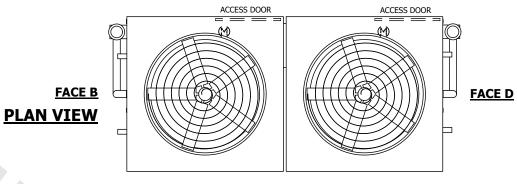

DRAWN BY:

**SHIPPING** 

WEIGHT

- 1. (M)- FAN MOTOR LOCATION
- 2. HEAVIEST SECTION IS UPPER SECTION
- 3. MPT DENOTES MALE PIPE THREAD FPT DENOTES FEMALE PIPE THREAD BFW DENOTES BEVELED FOR WELDING **GVD DENOTES GROOVED** FLG DENOTES FLANGE PE DENOTES PLAIN END
- 4. +UNIT WEIGHT DOES NOT INCLUDE ACCESSORIES (SEE ACCESSORY DRAWINGS)
- 5. MAKE-UP WATER PRESSURE 20 psi MIN [137 kPa], 50 psi MAX [344 kPa]
- 6. \*-APPROXIMATE DIMENSIONS DO NOT USE FOR PRE-FABRICATION OF CONNECTING
- 7. 3/4" [19mm] DIA. MOUNTING HOLES. REFER TO RECOMMENDED STEEL SUPPORT DRAWING.
- 8. DIMENSIONS LISTED AS FOLLOWS: **ENGLISH FT-IN** METRIC [mm]

**FACE A** 

**FACE C** 

47620 lbs+ [21605] kg+

OPERATING

WEIGHT

71380 lbs+ [32380] kg+

NO. OF SHIPPING SECTIONS