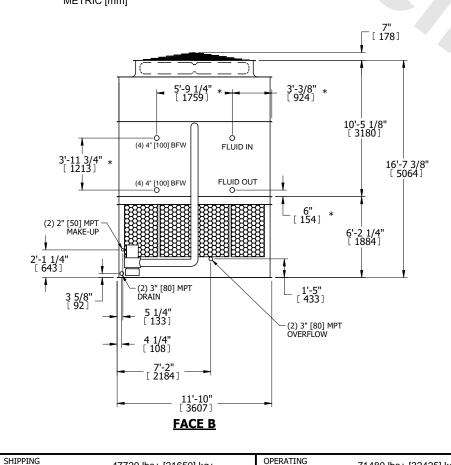

| UNIT    | CLOSED CIRCUIT COOLER |           |
|---------|-----------------------|-----------|
| MODEL # | ATWB 12-7M24          | SCALE NTS |

EVAPCO, INC. Evapco

HEAVIEST SECTION

WEIGHT

71480 lbs+ [32425] kg+

21150 lbs+ [9595] kg+

DWG. # REV. WB3122414-DRC-ST DATE 9/16/2025 SERIAL #

DRAWN BY:

- 1. (M)- FAN MOTOR LOCATION
- 2. HEAVIEST SECTION IS UPPER SECTION
- 3. MPT DENOTES MALE PIPE THREAD FPT DENOTES FEMALE PIPE THREAD BFW DENOTES BEVELED FOR WELDING **GVD DENOTES GROOVED** FLG DENOTES FLANGE PE DENOTES PLAIN END
- 4. +UNIT WEIGHT DOES NOT INCLUDE ACCESSORIES (SEE ACCESSORY DRAWINGS)
- 5. MAKE-UP WATER PRESSURE 20 psi MIN [137 kPa], 50 psi MAX [344 kPa]
- 6. \*-APPROXIMATE DIMENSIONS DO NOT USE FOR PRE-FABRICATION OF CONNECTING
- 7. 3/4" [19mm] DIA. MOUNTING HOLES. REFER TO RECOMMENDED STEEL SUPPORT DRAWING.
- 8. DIMENSIONS LISTED AS FOLLOWS: **ENGLISH FT-IN** METRIC [mm]

**FACE A** 

WEIGHT

47720 lbs+ [21650] kg+

WEIGHT

NO. OF SHIPPING SECTIONS