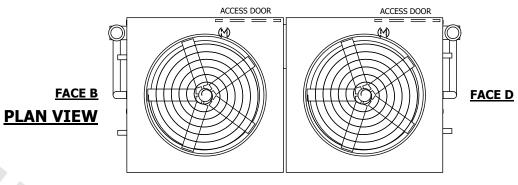

| UNIT    | CLOSED CIRCUIT COOLER |           |
|---------|-----------------------|-----------|
| MODEL # | ATWB 12-7M24          | SCALE NTS |

EVAPCO, INC. Evapco

HEAVIEST SECTION

WEIGHT

71480 lbs+ [32425] kg+