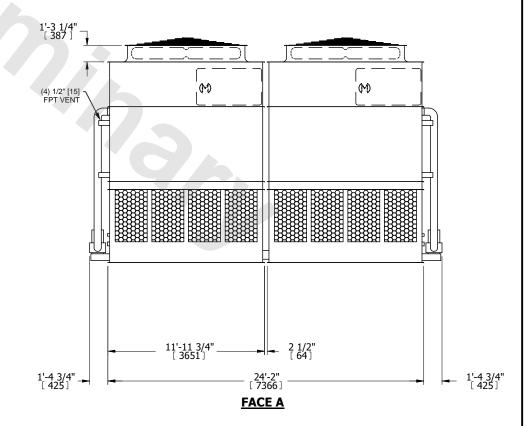

| UNIT    | CLOSED CIRCUIT COOLER |           |
|---------|-----------------------|-----------|
| MODEL # | ATWB 12-7M24          | SCALE NTS |

EVAPCO, INC. Evapco

HEAVIEST SECTION

WEIGHT

71480 lbs+ [32425] kg+

21150 lbs+ [9595] kg+

DWG. # REV. WB3122414-DRC-ST DATE 9/16/2025 SERIAL #

DRAWN BY:

- 1. (M)- FAN MOTOR LOCATION
- 2. HEAVIEST SECTION IS UPPER SECTION
- 3. MPT DENOTES MALE PIPE THREAD FPT DENOTES FEMALE PIPE THREAD BFW DENOTES BEVELED FOR WELDING **GVD DENOTES GROOVED** FLG DENOTES FLANGE PE DENOTES PLAIN END
- 4. +UNIT WEIGHT DOES NOT INCLUDE ACCESSORIES (SEE ACCESSORY DRAWINGS)
- 5. MAKE-UP WATER PRESSURE 20 psi MIN [137 kPa], 50 psi MAX [344 kPa]
- 6. \*-APPROXIMATE DIMENSIONS DO NOT USE FOR PRE-FABRICATION OF CONNECTING
- 7. 3/4" [19mm] DIA. MOUNTING HOLES. REFER TO RECOMMENDED STEEL SUPPORT DRAWING.
- 8. DIMENSIONS LISTED AS FOLLOWS: **ENGLISH FT-IN** METRIC [mm]

**FACE A** 

WEIGHT

47720 lbs+ [21650] kg+

WEIGHT

NO. OF SHIPPING SECTIONS