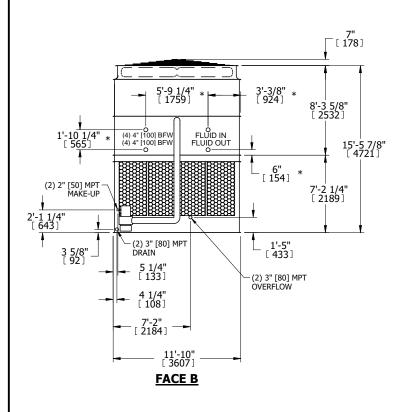

## NOTES:

- 1. (M)- FAN MOTOR LOCATION
- 2. HEAVIEST SECTION IS UPPER SECTION
- 3. MPT DENOTES MALE PIPE THREAD
  FPT DENOTES FEMALE PIPE THREAD
  BFW DENOTES BEVELED FOR WELDING
  GVD DENOTES GROOVED
  FLG DENOTES FLANGE
  PE DENOTES PLAIN END
- 4. +UNIT WEIGHT DOES NOT INCLUDE ACCESSORIES (SEE ACCESSORY DRAWINGS)
- 5. MAKE-UP WATER PRESSURE 20 psi MIN [137 kPa], 50 psi MAX [344 kPa]
- 6. \*-APPROXIMATE DIMENSIONS DO NOT USE FOR PRE-FABRICATION OF CONNECTING PIPING
- 7. 3/4" [19mm] DIA. MOUNTING HOLES. REFER TO RECOMMENDED STEEL SUPPORT DRAWING.
- 8. DIMENSIONS LISTED AS FOLLOWS: ENGLISH FT-IN METRIC [mm]