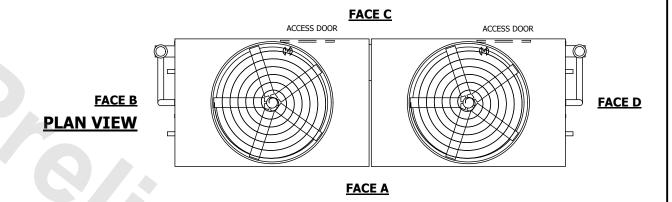

## NOTES:

- 1. (M)- FAN MOTOR LOCATION
- 2. HEAVIEST SECTION IS UPPER SECTION
- 3. MPT DENOTES MALE PIPE THREAD
  FPT DENOTES FEMALE PIPE THREAD
  BFW DENOTES BEVELED FOR WELDING
  GVD DENOTES GROOVED
  FLG DENOTES FLANGE
  PE DENOTES PLAIN END
- 4. +UNIT WEIGHT DOES NOT INCLUDE ACCESSORIES (SEE ACCESSORY DRAWINGS)
- 5. MAKE-UP WATER PRESSURE 20 psi MIN [137 kPa], 50 psi MAX [344 kPa]
- 6. \*-APPROXIMATE DIMENSIONS DO NOT USE FOR PRE-FABRICATION OF CONNECTING PIPING
- 7. 3/4" [19mm] DIA. MOUNTING HOLES. REFER TO RECOMMENDED STEEL SUPPORT DRAWING.
- 8. DIMENSIONS LISTED AS FOLLOWS: ENGLISH FT-IN METRIC [mm]