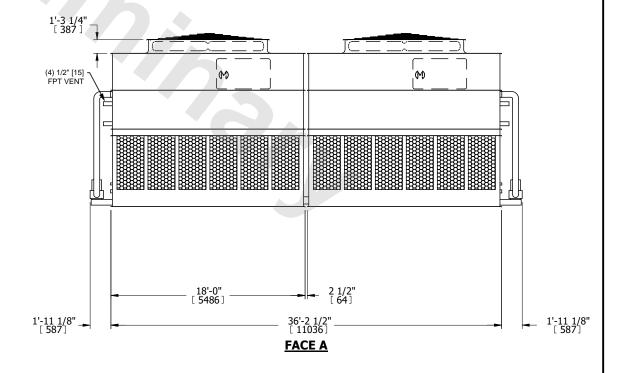

## NOTES:

- 1. (M)- FAN MOTOR LOCATION
- 2. HEAVIEST SECTION IS UPPER SECTION
- 3. MPT DENOTES MALE PIPE THREAD
  FPT DENOTES FEMALE PIPE THREAD
  BFW DENOTES BEVELED FOR WELDING
  GVD DENOTES GROOVED
  FLG DENOTES FLANGE
  PE DENOTES PLAIN END
- 4. +UNIT WEIGHT DOES NOT INCLUDE ACCESSORIES (SEE ACCESSORY DRAWINGS)
- 5. MAKE-UP WATER PRESSURE 20 psi MIN [137 kPa], 50 psi MAX [344 kPa]
- 6. \*-APPROXIMATE DIMENSIONS DO NOT USE FOR PRE-FABRICATION OF CONNECTING PIPING
- 7. 3/4" [19mm] DIA. MOUNTING HOLES. REFER TO RECOMMENDED STEEL SUPPORT DRAWING.
- 8. DIMENSIONS LISTED AS FOLLOWS: ENGLISH FT-IN METRIC [mm]