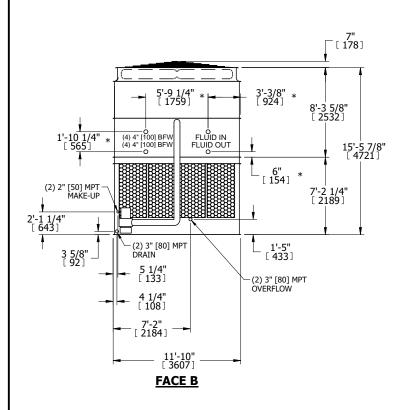

## NOTES:

- 1. (M)- FAN MOTOR LOCATION
- 2. HEAVIEST SECTION IS UPPER SECTION
- 3. MPT DENOTES MALE PIPE THREAD FPT DENOTES FEMALE PIPE THREAD BFW DENOTES BEVELED FOR WELDING **GVD DENOTES GROOVED** FLG DENOTES FLANGE PE DENOTES PLAIN END
- 4. +UNIT WEIGHT DOES NOT INCLUDE ACCESSORIES (SEE ACCESSORY DRAWINGS)
- 5. MAKE-UP WATER PRESSURE 20 psi MIN [137 kPa], 50 psi MAX [344 kPa]
- 6. \*-APPROXIMATE DIMENSIONS DO NOT USE FOR PRE-FABRICATION OF CONNECTING
- 7. 3/4" [19mm] DIA. MOUNTING HOLES. REFER TO RECOMMENDED STEEL SUPPORT DRAWING.
- 8. DIMENSIONS LISTED AS FOLLOWS: **ENGLISH FT-IN** METRIC [mm]