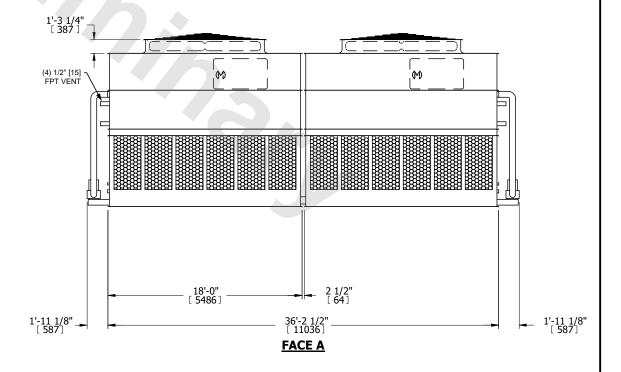

## NOTES:

- 1. (M)- FAN MOTOR LOCATION
- 2. HEAVIEST SECTION IS UPPER SECTION
- 3. MPT DENOTES MALE PIPE THREAD FPT DENOTES FEMALE PIPE THREAD BFW DENOTES BEVELED FOR WELDING **GVD DENOTES GROOVED** FLG DENOTES FLANGE PE DENOTES PLAIN END
- 4. +UNIT WEIGHT DOES NOT INCLUDE ACCESSORIES (SEE ACCESSORY DRAWINGS)
- 5. MAKE-UP WATER PRESSURE 20 psi MIN [137 kPa], 50 psi MAX [344 kPa]
- 6. \*-APPROXIMATE DIMENSIONS DO NOT USE FOR PRE-FABRICATION OF CONNECTING
- 7. 3/4" [19mm] DIA. MOUNTING HOLES. REFER TO RECOMMENDED STEEL SUPPORT DRAWING.
- 8. DIMENSIONS LISTED AS FOLLOWS: **ENGLISH FT-IN** METRIC [mm]