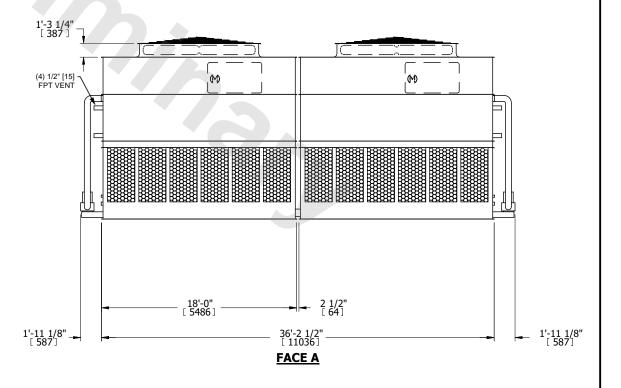

## NOTES:

- 1. (M)- FAN MOTOR LOCATION
- 2. HEAVIEST SECTION IS UPPER SECTION
- 3. MPT DENOTES MALE PIPE THREAD
  FPT DENOTES FEMALE PIPE THREAD
  BFW DENOTES BEVELED FOR WELDING
  GVD DENOTES GROOVED
  FLG DENOTES FLANGE
  PE DENOTES PLAIN END
- 4. +UNIT WEIGHT DOES NOT INCLUDE ACCESSORIES (SEE ACCESSORY DRAWINGS)
- 5. MAKE-UP WATER PRESSURE 20 psi MIN [137 kPa], 50 psi MAX [344 kPa]
- 6. \*-APPROXIMATE DIMENSIONS DO NOT USE FOR PRE-FABRICATION OF CONNECTING PIPING
- 7. 3/4" [19mm] DIA. MOUNTING HOLES. REFER TO RECOMMENDED STEEL SUPPORT DRAWING.
- 8. DIMENSIONS LISTED AS FOLLOWS: ENGLISH FT-IN METRIC [mm]