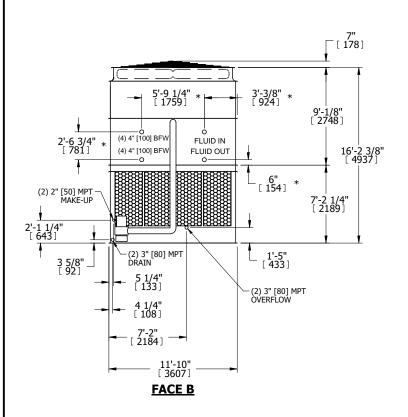

## NOTES:

- 1. (M)- FAN MOTOR LOCATION
- 2. HEAVIEST SECTION IS UPPER SECTION
- 3. MPT DENOTES MALE PIPE THREAD
  FPT DENOTES FEMALE PIPE THREAD
  BFW DENOTES BEVELED FOR WELDING
  GVD DENOTES GROOVED
  FLG DENOTES FLANGE
  PE DENOTES PLAIN END
- 4. +UNIT WEIGHT DOES NOT INCLUDE ACCESSORIES (SEE ACCESSORY DRAWINGS)
- 5. MAKE-UP WATER PRESSURE 20 psi MIN [137 kPa], 50 psi MAX [344 kPa]
- 6. \*-APPROXIMATE DIMENSIONS DO NOT USE FOR PRE-FABRICATION OF CONNECTING PIPING
- 7. 3/4" [19mm] DIA. MOUNTING HOLES. REFER TO RECOMMENDED STEEL SUPPORT DRAWING.
- 8. DIMENSIONS LISTED AS FOLLOWS: ENGLISH FT-IN METRIC [mm]