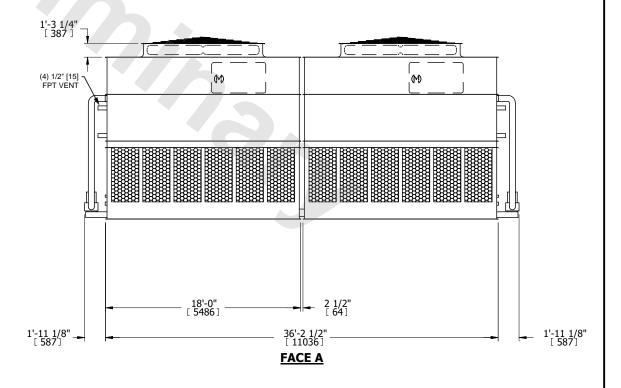

## NOTES:

- 1. (M)- FAN MOTOR LOCATION
- 2. HEAVIEST SECTION IS UPPER SECTION
- 3. MPT DENOTES MALE PIPE THREAD FPT DENOTES FEMALE PIPE THREAD BFW DENOTES BEVELED FOR WELDING **GVD DENOTES GROOVED** FLG DENOTES FLANGE PE DENOTES PLAIN END
- 4. +UNIT WEIGHT DOES NOT INCLUDE ACCESSORIES (SEE ACCESSORY DRAWINGS)
- 5. MAKE-UP WATER PRESSURE 20 psi MIN [137 kPa], 50 psi MAX [344 kPa]
- 6. \*-APPROXIMATE DIMENSIONS DO NOT USE FOR PRE-FABRICATION OF CONNECTING
- 7. 3/4" [19mm] DIA. MOUNTING HOLES. REFER TO RECOMMENDED STEEL SUPPORT DRAWING.
- 8. DIMENSIONS LISTED AS FOLLOWS: **ENGLISH FT-IN** METRIC [mm]