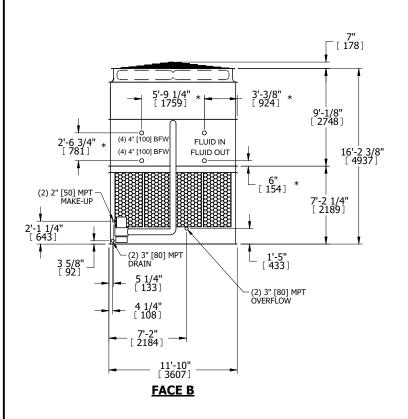

## NOTES:

- 1. (M)- FAN MOTOR LOCATION
- 2. HEAVIEST SECTION IS UPPER SECTION
- 3. MPT DENOTES MALE PIPE THREAD FPT DENOTES FEMALE PIPE THREAD BFW DENOTES BEVELED FOR WELDING **GVD DENOTES GROOVED** FLG DENOTES FLANGE PE DENOTES PLAIN END
- 4. +UNIT WEIGHT DOES NOT INCLUDE ACCESSORIES (SEE ACCESSORY DRAWINGS)
- 5. MAKE-UP WATER PRESSURE 20 psi MIN [137 kPa], 50 psi MAX [344 kPa]
- 6. \*-APPROXIMATE DIMENSIONS DO NOT USE FOR PRE-FABRICATION OF CONNECTING
- 7. 3/4" [19mm] DIA. MOUNTING HOLES. REFER TO RECOMMENDED STEEL SUPPORT DRAWING.
- 8. DIMENSIONS LISTED AS FOLLOWS: **ENGLISH FT-IN** METRIC [mm]