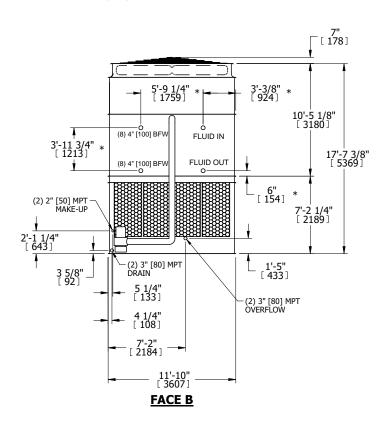

## NOTES:

- 1. (M)- FAN MOTOR LOCATION
- 2. HEAVIEST SECTION IS UPPER SECTION
- 3. MPT DENOTES MALE PIPE THREAD
  FPT DENOTES FEMALE PIPE THREAD
  BFW DENOTES BEVELED FOR WELDING
  GVD DENOTES GROOVED
  FLG DENOTES FLANGE
  PE DENOTES PLAIN END
- 4. +UNIT WEIGHT DOES NOT INCLUDE ACCESSORIES (SEE ACCESSORY DRAWINGS)
- 5. MAKE-UP WATER PRESSURE 20 psi MIN [137 kPa], 50 psi MAX [344 kPa]
- 6. \*-APPROXIMATE DIMENSIONS DO NOT USE FOR PRE-FABRICATION OF CONNECTING PIPING
- 7. 3/4" [19mm] DIA. MOUNTING HOLES. REFER TO RECOMMENDED STEEL SUPPORT DRAWING.
- 8. DIMENSIONS LISTED AS FOLLOWS: ENGLISH FT-IN METRIC [mm]