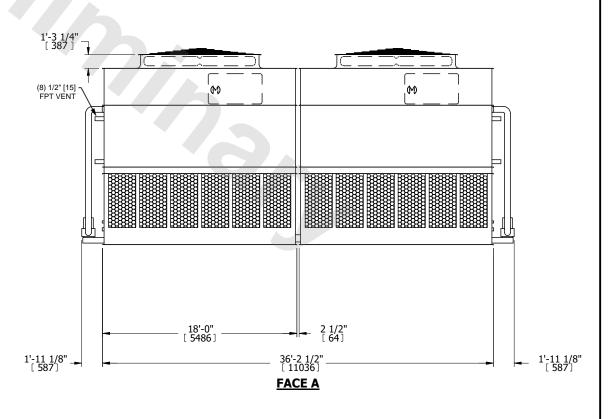

## NOTES:

- 1. (M)- FAN MOTOR LOCATION
- 2. HEAVIEST SECTION IS UPPER SECTION
- 3. MPT DENOTES MALE PIPE THREAD
  FPT DENOTES FEMALE PIPE THREAD
  BFW DENOTES BEVELED FOR WELDING
  GVD DENOTES GROOVED
  FLG DENOTES FLANGE
  PE DENOTES PLAIN END
- 4. +UNIT WEIGHT DOES NOT INCLUDE ACCESSORIES (SEE ACCESSORY DRAWINGS)
- 5. MAKE-UP WATER PRESSURE 20 psi MIN [137 kPa], 50 psi MAX [344 kPa]
- 6. \*-APPROXIMATE DIMENSIONS DO NOT USE FOR PRE-FABRICATION OF CONNECTING PIPING
- 7. 3/4" [19mm] DIA. MOUNTING HOLES. REFER TO RECOMMENDED STEEL SUPPORT DRAWING.
- 8. DIMENSIONS LISTED AS FOLLOWS: ENGLISH FT-IN METRIC [mm]

**FACE A** 