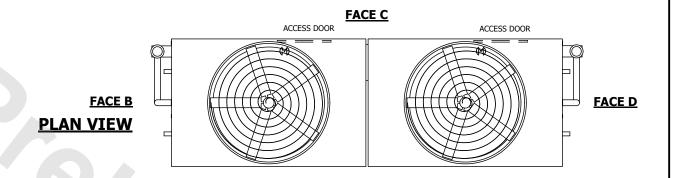

## NOTES:

- 1. (M)- FAN MOTOR LOCATION
- 2. HEAVIEST SECTION IS UPPER SECTION
- 3. MPT DENOTES MALE PIPE THREAD
  FPT DENOTES FEMALE PIPE THREAD
  BFW DENOTES BEVELED FOR WELDING
  GVD DENOTES GROOVED
  FLG DENOTES FLANGE
  PE DENOTES PLAIN END
- 4. +UNIT WEIGHT DOES NOT INCLUDE ACCESSORIES (SEE ACCESSORY DRAWINGS)
- 5. MAKE-UP WATER PRESSURE 20 psi MIN [137 kPa], 50 psi MAX [344 kPa]
- 6. \*-APPROXIMATE DIMENSIONS DO NOT USE FOR PRE-FABRICATION OF CONNECTING PIPING
- 7. 3/4" [19mm] DIA. MOUNTING HOLES. REFER TO RECOMMENDED STEEL SUPPORT DRAWING.
- 8. DIMENSIONS LISTED AS FOLLOWS: ENGLISH FT-IN METRIC [mm]