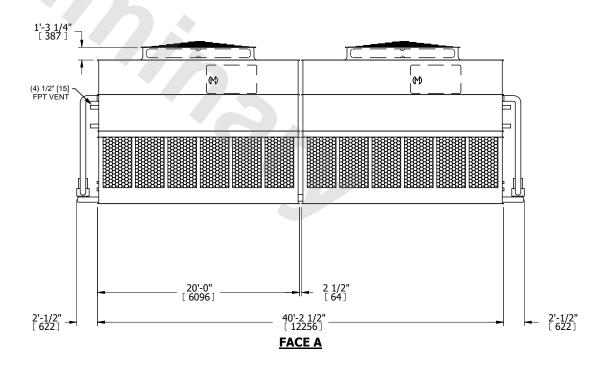

**CLOSED CIRCUIT COOLER** MODEL # NTS ATWB 12-3L40

EVAPCO, INC. Evapeo

**FACE B** 

**PLAN VIEW** 



DWG. # REV. WB3124006-DRC-ST DATE 9/10/2025 SERIAL #

## NOTES:

- 1. (M)- FAN MOTOR LOCATION
- 2. HEAVIEST SECTION IS UPPER SECTION
- 3. MPT DENOTES MALE PIPE THREAD FPT DENOTES FEMALE PIPE THREAD BFW DENOTES BEVELED FOR WELDING **GVD DENOTES GROOVED** FLG DENOTES FLANGE PE DENOTES PLAIN END
- 4. +UNIT WEIGHT DOES NOT INCLUDE ACCESSORIES (SEE ACCESSORY DRAWINGS)
- 5. MAKE-UP WATER PRESSURE 20 psi MIN [137 kPa], 50 psi MAX [344 kPa]
- 6. \*-APPROXIMATE DIMENSIONS DO NOT USE FOR PRE-FABRICATION OF CONNECTING
- 7. 3/4" [19mm] DIA. MOUNTING HOLES. REFER TO RECOMMENDED STEEL SUPPORT DRAWING.
- 8. DIMENSIONS LISTED AS FOLLOWS: **ENGLISH FT-IN** METRIC [mm]







**FACE A** 

**FACE C**