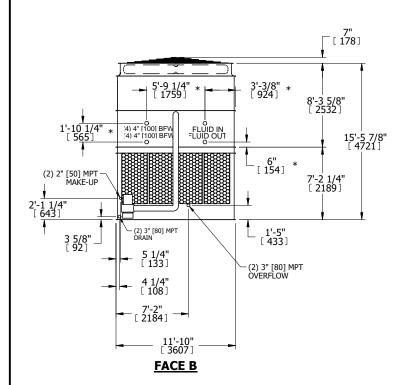

UNIT **CLOSED CIRCUIT COOLER** MODEL # NTS ATWB 12-3L40

EVAPCO, INC. Evapeo

**FACE B** 

**PLAN VIEW** 

DWG. # REV. WB3124006-DRC-ST DATE 9/10/2025 SERIAL #

## NOTES:

- 1. (M)- FAN MOTOR LOCATION
- 2. HEAVIEST SECTION IS UPPER SECTION
- 3. MPT DENOTES MALE PIPE THREAD FPT DENOTES FEMALE PIPE THREAD BFW DENOTES BEVELED FOR WELDING **GVD DENOTES GROOVED** FLG DENOTES FLANGE PE DENOTES PLAIN END
- 4. +UNIT WEIGHT DOES NOT INCLUDE ACCESSORIES (SEE ACCESSORY DRAWINGS)
- 5. MAKE-UP WATER PRESSURE 20 psi MIN [137 kPa], 50 psi MAX [344 kPa]
- 6. \*-APPROXIMATE DIMENSIONS DO NOT USE FOR PRE-FABRICATION OF CONNECTING
- 7. 3/4" [19mm] DIA. MOUNTING HOLES. REFER TO RECOMMENDED STEEL SUPPORT DRAWING.
- 8. DIMENSIONS LISTED AS FOLLOWS: **ENGLISH FT-IN** METRIC [mm]