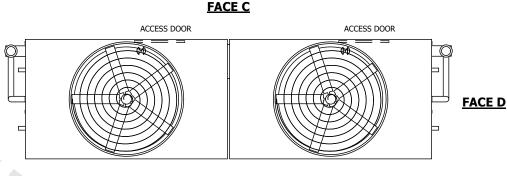

## NOTES:

- 1. (M)- FAN MOTOR LOCATION
- 2. HEAVIEST SECTION IS UPPER SECTION
- 3. MPT DENOTES MALE PIPE THREAD FPT DENOTES FEMALE PIPE THREAD BFW DENOTES BEVELED FOR WELDING **GVD DENOTES GROOVED** FLG DENOTES FLANGE PE DENOTES PLAIN END
- 4. +UNIT WEIGHT DOES NOT INCLUDE ACCESSORIES (SEE ACCESSORY DRAWINGS)
- 5. MAKE-UP WATER PRESSURE 20 psi MIN [137 kPa], 50 psi MAX [344 kPa]
- 6. \*-APPROXIMATE DIMENSIONS DO NOT USE FOR PRE-FABRICATION OF CONNECTING
- 7. 3/4" [19mm] DIA. MOUNTING HOLES. REFER TO RECOMMENDED STEEL SUPPORT DRAWING.
- 8. DIMENSIONS LISTED AS FOLLOWS: **ENGLISH FT-IN** METRIC [mm]