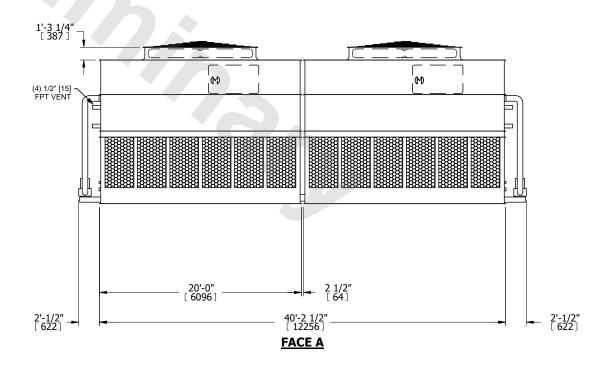

## NOTES:

- 1. (M)- FAN MOTOR LOCATION
- 2. HEAVIEST SECTION IS UPPER SECTION
- 3. MPT DENOTES MALE PIPE THREAD FPT DENOTES FEMALE PIPE THREAD BFW DENOTES BEVELED FOR WELDING **GVD DENOTES GROOVED** FLG DENOTES FLANGE PE DENOTES PLAIN END
- 4. +UNIT WEIGHT DOES NOT INCLUDE ACCESSORIES (SEE ACCESSORY DRAWINGS)
- 5. MAKE-UP WATER PRESSURE 20 psi MIN [137 kPa], 50 psi MAX [344 kPa]
- 6. \*-APPROXIMATE DIMENSIONS DO NOT USE FOR PRE-FABRICATION OF CONNECTING
- 7. 3/4" [19mm] DIA. MOUNTING HOLES. REFER TO RECOMMENDED STEEL SUPPORT DRAWING.
- 8. DIMENSIONS LISTED AS FOLLOWS: **ENGLISH FT-IN** METRIC [mm]

**FACE A** 