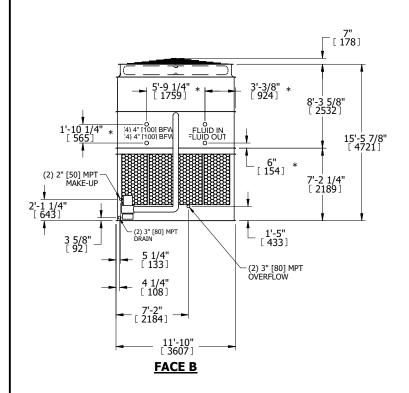

## NOTES:

- 1. (M)- FAN MOTOR LOCATION
- 2. HEAVIEST SECTION IS UPPER SECTION
- 3. MPT DENOTES MALE PIPE THREAD FPT DENOTES FEMALE PIPE THREAD BFW DENOTES BEVELED FOR WELDING **GVD DENOTES GROOVED** FLG DENOTES FLANGE PE DENOTES PLAIN END
- 4. +UNIT WEIGHT DOES NOT INCLUDE ACCESSORIES (SEE ACCESSORY DRAWINGS)
- 5. MAKE-UP WATER PRESSURE 20 psi MIN [137 kPa], 50 psi MAX [344 kPa]
- 6. \*-APPROXIMATE DIMENSIONS DO NOT USE FOR PRE-FABRICATION OF CONNECTING
- 7. 3/4" [19mm] DIA. MOUNTING HOLES. REFER TO RECOMMENDED STEEL SUPPORT DRAWING.
- 8. DIMENSIONS LISTED AS FOLLOWS: **ENGLISH FT-IN** METRIC [mm]