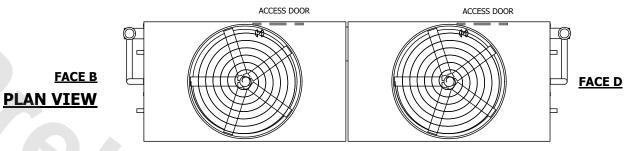

## NOTES:

- 1. (M)- FAN MOTOR LOCATION
- 2. HEAVIEST SECTION IS UPPER SECTION
- 3. MPT DENOTES MALE PIPE THREAD FPT DENOTES FEMALE PIPE THREAD BFW DENOTES BEVELED FOR WELDING **GVD DENOTES GROOVED** FLG DENOTES FLANGE PE DENOTES PLAIN END
- 4. +UNIT WEIGHT DOES NOT INCLUDE ACCESSORIES (SEE ACCESSORY DRAWINGS)
- 5. MAKE-UP WATER PRESSURE 20 psi MIN [137 kPa], 50 psi MAX [344 kPa]
- 6. \*-APPROXIMATE DIMENSIONS DO NOT USE FOR PRE-FABRICATION OF CONNECTING
- 7. 3/4" [19mm] DIA. MOUNTING HOLES. REFER TO RECOMMENDED STEEL SUPPORT DRAWING.
- 8. DIMENSIONS LISTED AS FOLLOWS: **ENGLISH FT-IN** METRIC [mm]