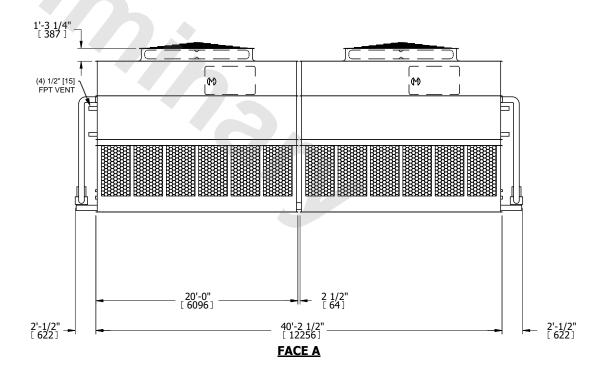

UNIT **CLOSED CIRCUIT COOLER** MODEL # NTS ATWB 12-4O40

EVAPCO, INC. Evapeo



DWG. # REV. WB3124008-DRC-ST DATE 9/13/2025 SERIAL #

## NOTES:

- 1. (M)- FAN MOTOR LOCATION
- 2. HEAVIEST SECTION IS UPPER SECTION
- 3. MPT DENOTES MALE PIPE THREAD FPT DENOTES FEMALE PIPE THREAD BFW DENOTES BEVELED FOR WELDING **GVD DENOTES GROOVED** FLG DENOTES FLANGE PE DENOTES PLAIN END
- 4. +UNIT WEIGHT DOES NOT INCLUDE ACCESSORIES (SEE ACCESSORY DRAWINGS)
- 5. MAKE-UP WATER PRESSURE 20 psi MIN [137 kPa], 50 psi MAX [344 kPa]
- 6. \*-APPROXIMATE DIMENSIONS DO NOT USE FOR PRE-FABRICATION OF CONNECTING
- 7. 3/4" [19mm] DIA. MOUNTING HOLES. REFER TO RECOMMENDED STEEL SUPPORT DRAWING.
- 8. DIMENSIONS LISTED AS FOLLOWS: **ENGLISH FT-IN** METRIC [mm]





**FACE A**