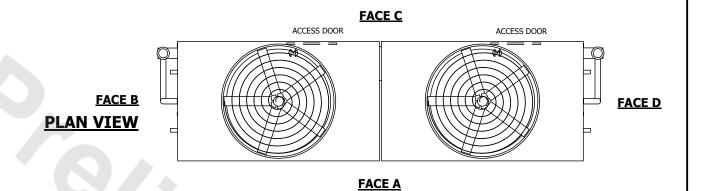

## NOTES:

**SHIPPING** 

WEIGHT

- 1. (M)- FAN MOTOR LOCATION
- 2. HEAVIEST SECTION IS UPPER SECTION
- 3. MPT DENOTES MALE PIPE THREAD
  FPT DENOTES FEMALE PIPE THREAD
  BFW DENOTES BEVELED FOR WELDING
  GVD DENOTES GROOVED
  FLG DENOTES FLANGE
  PE DENOTES PLAIN END
- 4. +UNIT WEIGHT DOES NOT INCLUDE ACCESSORIES (SEE ACCESSORY DRAWINGS)
- 5. MAKE-UP WATER PRESSURE 20 psi MIN [137 kPa], 50 psi MAX [344 kPa]
- 6. \*-APPROXIMATE DIMENSIONS DO NOT USE FOR PRE-FABRICATION OF CONNECTING PIPING
- 7. 3/4" [19mm] DIA. MOUNTING HOLES. REFER TO RECOMMENDED STEEL SUPPORT DRAWING.