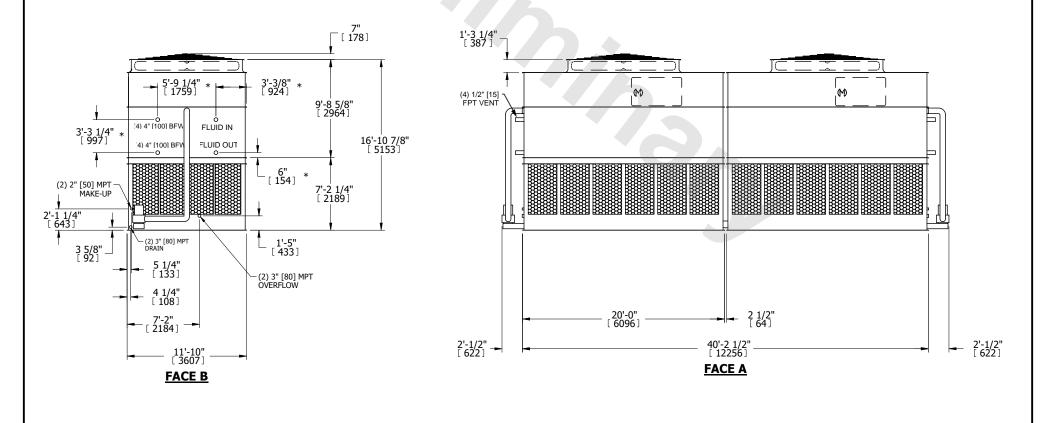

## NOTES:

**SHIPPING** 

WEIGHT

- 1. (M)- FAN MOTOR LOCATION
- 2. HEAVIEST SECTION IS UPPER SECTION
- 3. MPT DENOTES MALE PIPE THREAD
  FPT DENOTES FEMALE PIPE THREAD
  BFW DENOTES BEVELED FOR WELDING
  GVD DENOTES GROOVED
  FLG DENOTES FLANGE
  PE DENOTES PLAIN END
- 4. +UNIT WEIGHT DOES NOT INCLUDE ACCESSORIES (SEE ACCESSORY DRAWINGS)
- 5. MAKE-UP WATER PRESSURE 20 psi MIN [137 kPa], 50 psi MAX [344 kPa]
- 6. \*-APPROXIMATE DIMENSIONS DO NOT USE FOR PRE-FABRICATION OF CONNECTING PIPING
- 7. 3/4" [19mm] DIA. MOUNTING HOLES. REFER TO RECOMMENDED STEEL SUPPORT DRAWING.