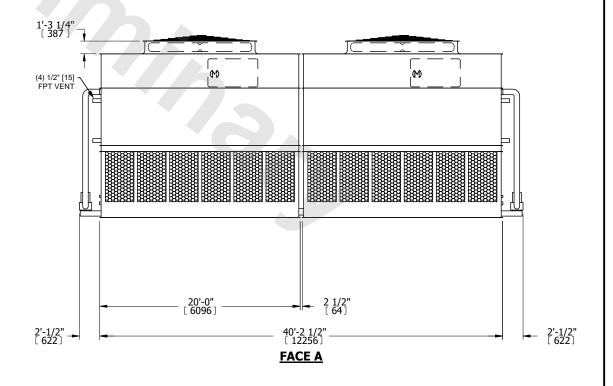

## NOTES:

- 1. (M)- FAN MOTOR LOCATION
- 2. HEAVIEST SECTION IS UPPER SECTION
- 3. MPT DENOTES MALE PIPE THREAD
  FPT DENOTES FEMALE PIPE THREAD
  BFW DENOTES BEVELED FOR WELDING
  GVD DENOTES GROOVED
  FLG DENOTES FLANGE
  PE DENOTES PLAIN END
- 4. +UNIT WEIGHT DOES NOT INCLUDE ACCESSORIES (SEE ACCESSORY DRAWINGS)
- 5. MAKE-UP WATER PRESSURE 20 psi MIN [137 kPa], 50 psi MAX [344 kPa]
- 6. \*-APPROXIMATE DIMENSIONS DO NOT USE FOR PRE-FABRICATION OF CONNECTING PIPING
- 7. 3/4" [19mm] DIA. MOUNTING HOLES. REFER TO RECOMMENDED STEEL SUPPORT DRAWING.
- 8. DIMENSIONS LISTED AS FOLLOWS: ENGLISH FT-IN METRIC [mm]