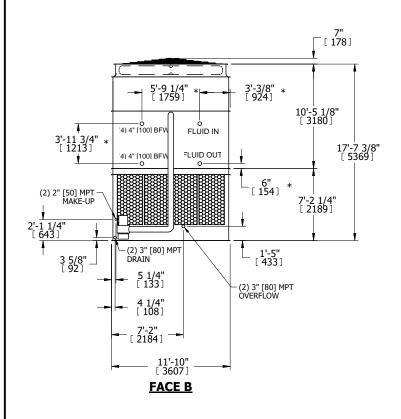

## NOTES:

- 1. (M)- FAN MOTOR LOCATION
- 2. HEAVIEST SECTION IS UPPER SECTION
- 3. MPT DENOTES MALE PIPE THREAD
  FPT DENOTES FEMALE PIPE THREAD
  BFW DENOTES BEVELED FOR WELDING
  GVD DENOTES GROOVED
  FLG DENOTES FLANGE
  PE DENOTES PLAIN END
- 4. +UNIT WEIGHT DOES NOT INCLUDE ACCESSORIES (SEE ACCESSORY DRAWINGS)
- 5. MAKE-UP WATER PRESSURE 20 psi MIN [137 kPa], 50 psi MAX [344 kPa]
- 6. \*-APPROXIMATE DIMENSIONS DO NOT USE FOR PRE-FABRICATION OF CONNECTING PIPING
- 7. 3/4" [19mm] DIA. MOUNTING HOLES. REFER TO RECOMMENDED STEEL SUPPORT DRAWING.
- 8. DIMENSIONS LISTED AS FOLLOWS: ENGLISH FT-IN METRIC [mm]