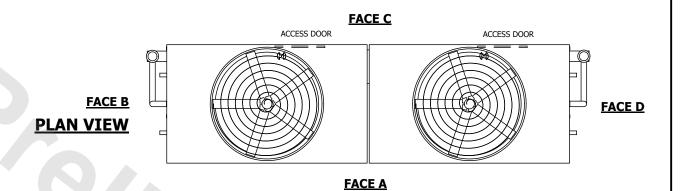

## NOTES:

- 1. (M)- FAN MOTOR LOCATION
- 2. HEAVIEST SECTION IS UPPER SECTION
- 3. MPT DENOTES MALE PIPE THREAD
  FPT DENOTES FEMALE PIPE THREAD
  BFW DENOTES BEVELED FOR WELDING
  GVD DENOTES GROOVED
  FLG DENOTES FLANGE
  PE DENOTES PLAIN END
- 4. +UNIT WEIGHT DOES NOT INCLUDE ACCESSORIES (SEE ACCESSORY DRAWINGS)
- 5. MAKE-UP WATER PRESSURE 20 psi MIN [137 kPa], 50 psi MAX [344 kPa]
- 6. \*-APPROXIMATE DIMENSIONS DO NOT USE FOR PRE-FABRICATION OF CONNECTING PIPING
- 7. 3/4" [19mm] DIA. MOUNTING HOLES. REFER TO RECOMMENDED STEEL SUPPORT DRAWING.
- 8. DIMENSIONS LISTED AS FOLLOWS: ENGLISH FT-IN METRIC [mm]