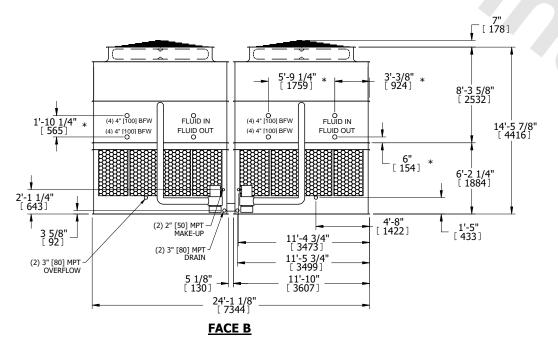

## NOTES:

- 1. (M)- FAN MOTOR LOCATION
- 2. HEAVIEST SECTION IS UPPER SECTION
- 3. MPT DENOTES MALE PIPE THREAD
  FPT DENOTES FEMALE PIPE THREAD
  BFW DENOTES BEVELED FOR WELDING
  GVD DENOTES GROOVED
  FLG DENOTES FLANGE
  PE DENOTES PLAIN END
- 4. +UNIT WEIGHT DOES NOT INCLUDE ACCESSORIES (SEE ACCESSORY DRAWINGS)
- 5. MAKE-UP WATER PRESSURE 20 psi MIN [137 kPa], 50 psi MAX [344 kPa]
- 6. \*-APPROXIMATE DIMENSIONS DO NOT USE FOR PRE-FABRICATION OF CONNECTING PIPING
- 7. 3/4" [19mm] DIA. MOUNTING HOLES. REFER TO RECOMMENDED STEEL SUPPORT DRAWING.
- 8. DIMENSIONS LISTED AS FOLLOWS: ENGLISH FT-IN METRIC [mm]

FACE A

SHIPPING WEIGHT

28780 lbs+ [13055] kg+

OPERATING WEIGHT

46020 lbs+ [20875] kg+

HEAVIEST SECTION WEIGHT

11680 lbs+ [5300] kg+

NO. OF SHIPPING SECTIONS