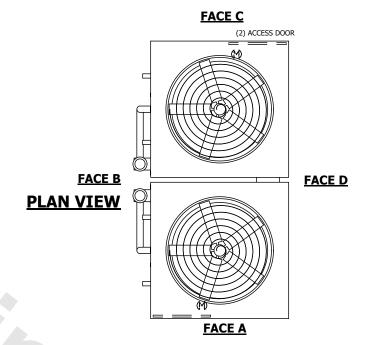

## NOTES:

- 1. (M)- FAN MOTOR LOCATION
- 2. HEAVIEST SECTION IS UPPER SECTION
- 3. MPT DENOTES MALE PIPE THREAD
  FPT DENOTES FEMALE PIPE THREAD
  BFW DENOTES BEVELED FOR WELDING
  GVD DENOTES GROOVED
  FLG DENOTES FLANGE
  PE DENOTES PLAIN END
- 4. +UNIT WEIGHT DOES NOT INCLUDE ACCESSORIES (SEE ACCESSORY DRAWINGS)
- 5. MAKE-UP WATER PRESSURE 20 psi MIN [137 kPa], 50 psi MAX [344 kPa]
- 6. \*-APPROXIMATE DIMENSIONS DO NOT USE FOR PRE-FABRICATION OF CONNECTING PIPING
- 7. 3/4" [19mm] DIA. MOUNTING HOLES. REFER TO RECOMMENDED STEEL SUPPORT DRAWING.
- 8. DIMENSIONS LISTED AS FOLLOWS: ENGLISH FT-IN METRIC [mm]

FACE A

SHIPPING WEIGHT

28780 lbs+ [13055] kg+

OPERATING WEIGHT

46020 lbs+ [20875] kg+

HEAVIEST SECTION WEIGHT

11680 lbs+ [5300] kg+

NO. OF SHIPPING SECTIONS