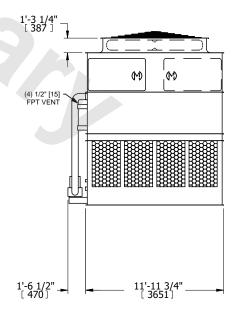

## NOTES:

- 1. (M)- FAN MOTOR LOCATION
- 2. HEAVIEST SECTION IS UPPER SECTION
- 3. MPT DENOTES MALE PIPE THREAD
  FPT DENOTES FEMALE PIPE THREAD
  BFW DENOTES BEVELED FOR WELDING
  GVD DENOTES GROOVED
  FLG DENOTES FLANGE
  PE DENOTES PLAIN END
- 4. +UNIT WEIGHT DOES NOT INCLUDE ACCESSORIES (SEE ACCESSORY DRAWINGS)
- 5. MAKE-UP WATER PRESSURE 20 psi MIN [137 kPa], 50 psi MAX [344 kPa]
- 6. \*-APPROXIMATE DIMENSIONS DO NOT USE FOR PRE-FABRICATION OF CONNECTING PIPING
- 7. 3/4" [19mm] DIA. MOUNTING HOLES. REFER TO RECOMMENDED STEEL SUPPORT DRAWING.
- 8. DIMENSIONS LISTED AS FOLLOWS: ENGLISH FT-IN METRIC [mm]

FACE A

SHIPPING WEIGHT

28780 lbs+ [13055] kg+

OPERATING WEIGHT

46020 lbs+ [20875] kg+

HEAVIEST SECTION WEIGHT

11680 lbs+ [5300] kg+

NO. OF SHIPPING SECTIONS